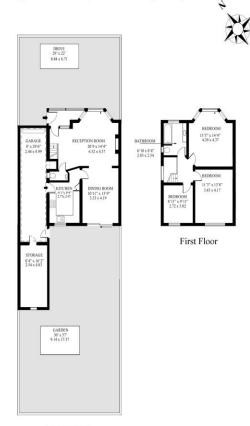

## Kingsmere Park, NW9 Kingsbury

Ground Floor

Approx Gross Internal Area - incl garage and storage 1505.5 sq ft - 139.87sq m Approx Gross Internal Area - excl.garage and storage 1137.4 sq ft - 105.67 sq m

Measured in accordance with RICS guidelines. Every attempt is made to ensure accuracy However all measurments are approximate. The floor plan is illustrative purposes only and is not to scale www.tomesplotography.co.uk