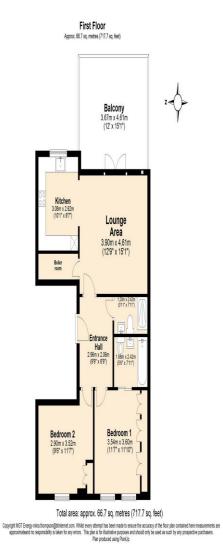

2 Bed Conversion Priory Road London NW6

• First floor

• Private roof terrace

• Chain free

• En-suite

Asking price of £975,000 LH+ShareFH

ML Estates wish to advice prospective purchasers that we have not checked the services or appliances. These particulars have been prepared as a guide only, any floor-plan or map is for illustrative purposes only. ML Estates, for themselves and for the vendors or lessors of this property whose agents they are given notice that: the particulars have been produced in good faith; do not constitute any part of a contract; no person in the employment of ML Estates has any authority to make or give any representation of warranty in relation to this property.