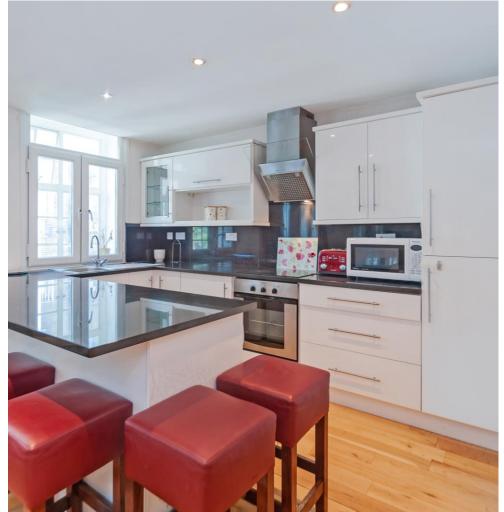

Central heating and hot water included in the service charge. Stunning three double bedroom two bathroom first floor apartment situated on the first floor of this prestigious 'art deco' apartment block. Comprising luxury fitted kitchen with all applicances open plan to the bright reception room with wood flooring, family bathroom, two very spacious double bedrooms (one with ensuite and one with access to private balcony) both with fitted wardrobes and a further smaller double bedroom. Double glazed throughout. Lift. Furnished. Hillside Court is located moments from Finchley Road & Frognal Overground, Finchley Road Metropolitan and Jubilee line station, the 02 Centre and other local amenities. Long Lease over 900 years.