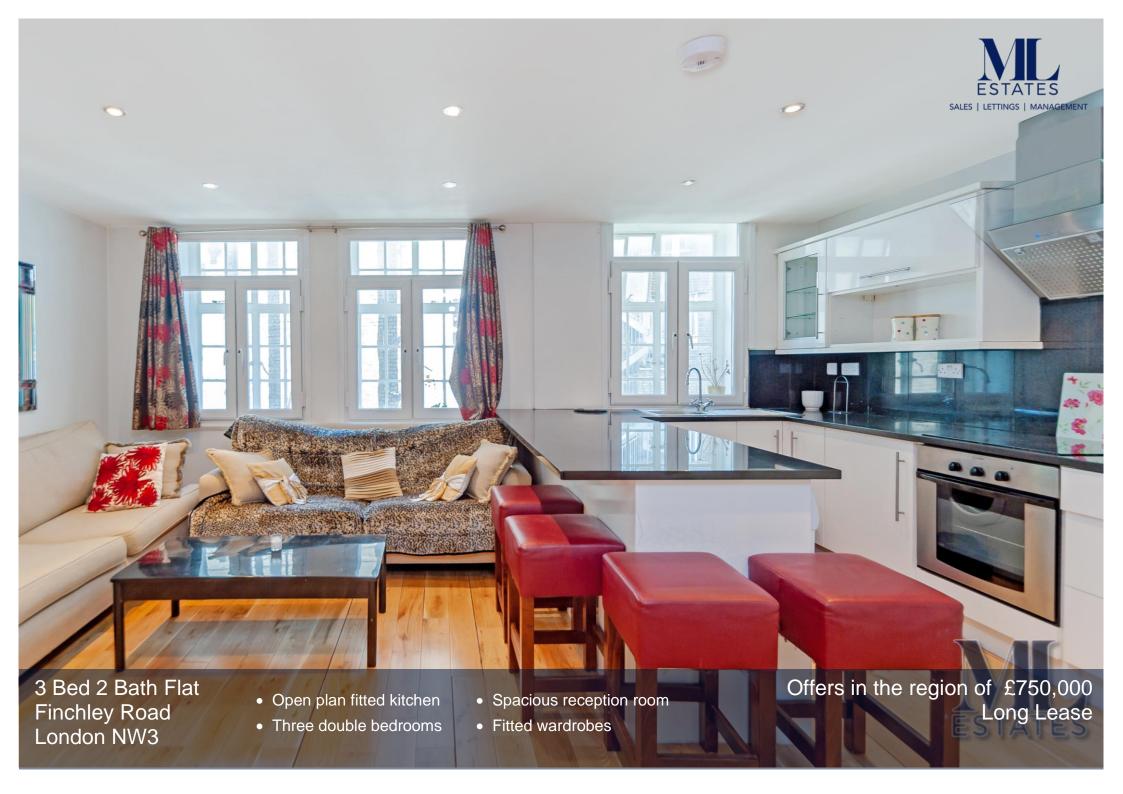

Central heating and hot water included in the service charge. Stunning three double bedroom two bathroom first floor apartment situated on the first floor of this prestigious 'art deco' apartment block. Comprising luxury fitted kitchen with all applicances open plan to the bright reception room with wood flooring, family bathroom, two very spacious double bedrooms (one with ensuite and one with access to private balcony) both with fitted wardrobes and a further smaller double bedroom. Double glazed throughout. Lift. Furnished. Hillside Court is located moments from Finchley Road & Frognal Overground, Finchley Road Metropolitan and Jubilee line station, the 02 Centre and other local amenities. Long Lease over 900 years.