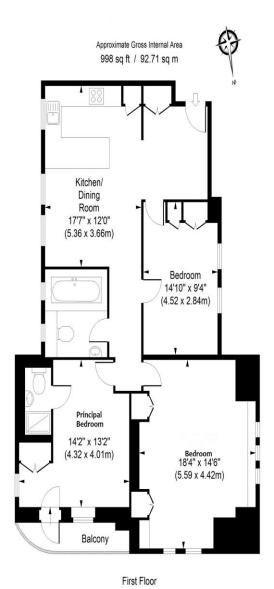

ILLUSTRATION FOR IDENTIFICATION PURPOSES ONLY

ALL MEASUREMENTS ARE MAXIMUM, AND INCLUDE WINDOW BAYS AND WARDROBES WHERE APPLICABLE THIS PLAN MUST NOT BE REPRODUCED BY ANY OTHER PERSON WITHOUT PERMISSION

Central heating and hot water included in the service charge. Stunning three double bedroom two bathroom first floor apartment situated on the first floor of this prestigious 'art deco' apartment block. Comprising luxury fitted kitchen with all applicances open plan to the bright reception room with wood flooring, family bathroom, two very spacious double bedrooms (one with ensuite and one with access to private balcony) both with fitted wardrobes and a further smaller double bedroom. Double glazed throughout. Lift. Furnished. Hillside Court is located moments from Finchley Road & Frognal Overground, Finchley Road Metropolitan and Jubilee line station, the 02 Centre and other local amenities. Long Lease over 900 years.