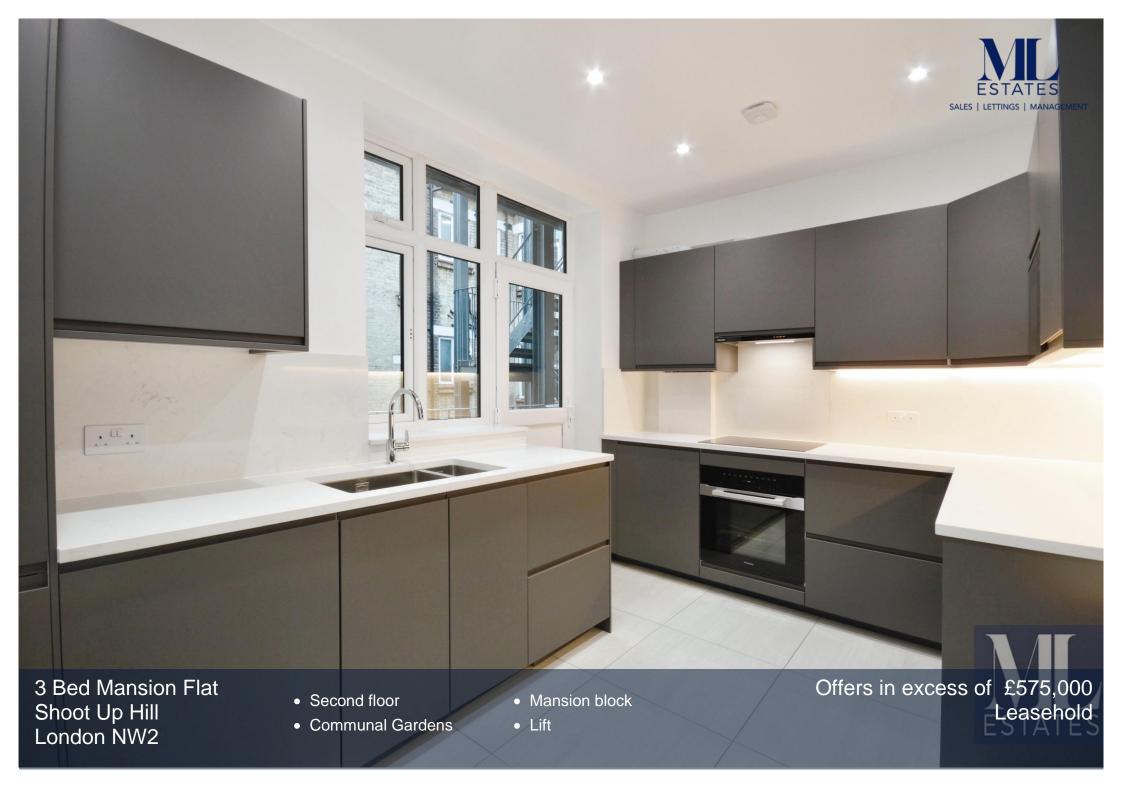

This beautifully refurbished second-floor mansion flat offers stylish and modern living with high-quality finishes throughout. Featuring elegant bamboo hardwood flooring, a sleek contemporary kitchen equipped with Miele appliances, and newly installed double-glazed windows, this home is designed for both comfort and efficiency. The layout includes a spacious family bathroom, an en-suite shower room for bedroom three, and a convenient utility cupboard with a washing machine and tumble dryer. Residents also benefit from access to west-facing communal gardens and lift service to all floors. Ideally located just a short walk from Kilburn Jubilee Line station, this chain-free property is a fantastic opportunity.