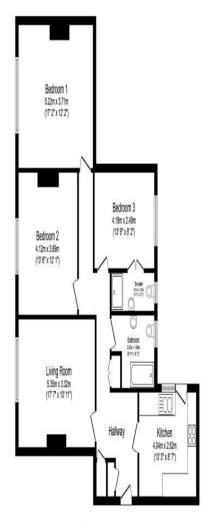

Total floor area 100.6 sq.m. (1,082 sq.ft.) approx

This floor plan is for illustrative purposes only. It is not drawn to scale. Any measurements, floor areas (including any total floor area), openings and orientation are approximate. No details are a guara text, they cannot be relied upon for any purpose and they do not form part of any agreement. No liability is taken for any error, omission or misstalement. A party must rely upon its own inspections of the scale and they do not form part of any agreement. No liability is taken for any error, omission or misstalement. A party must rely upon its own inspections of the scale and they do not form part of any agreement. No liability is taken for any error, omission or misstalement. A party must rely upon its own inspections of the scale and the scale and they do not form part of any agreement. No liability is taken for any error, omission or misstalement. A party must rely upon its own inspections of the scale and the scale and they do not form part of any agreement. No liability is taken for any error, omission or misstalement. A party must rely upon its own inspections of the scale and they do not form part of any agreement. No liability is taken for any error, omission or misstalement. A party must rely upon its own inspections of the scale and they do not form part of any agreement. No liability is taken for any error, omission or misstalement. A party must rely upon its own inspective and the scale and they do not form part of any agreement. No liability is taken for any error, omission or misstalement. No advect and the scale and the scale