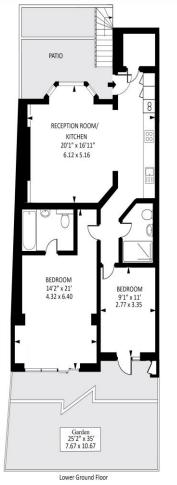

## Hemstal Road, NW6

Approx gross internal area: 838 sq ft - 77.9 sq m

Measured in accordance with RICS guidelines. Every attempt is made to ensure accuracy However all measurments are approximate.

The floor plan is illustrative purposes only and is not to scale the property of the scale to the scale to the scale that the scale t