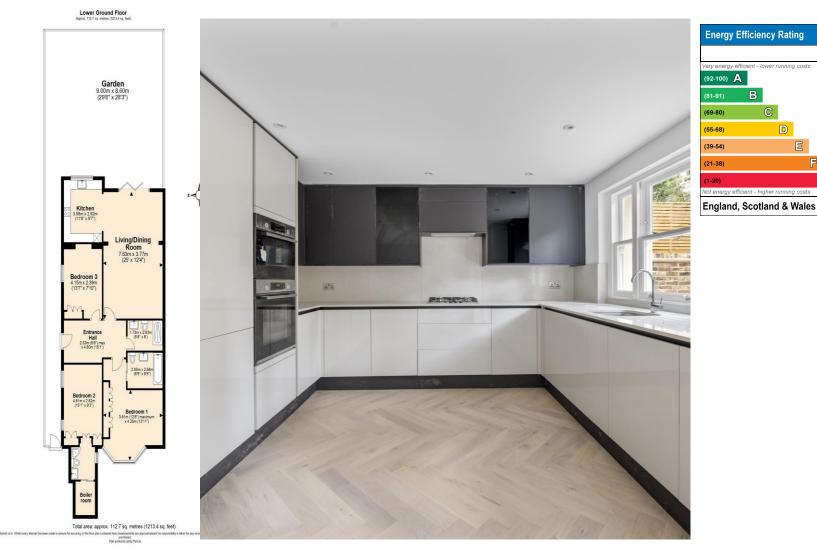

Current Potentia

73

EU Directive

2002/91/EC

G

77

This newly converted garden flat, set within a four-story stucco-fronted semi-detached building, offers luxurious living with high-end finishes throughout. Featuring three spacious bedrooms, three modern bathrooms, and underfloor heating, the property is designed for comfort and style. Additional benefits include a private garden, security alarm, CCTV in common areas, and a video entry phone system, ensuring safety and peace of mind. Located on Priory Road in South Hampstead, this property is conveniently close to West Hampstead's three rail stations, providing excellent transport links. Finchley Road, with its array of coffee bars, restaurants, and additional transport facilities, is also just a short walk away, offering a vibrant local lifestyle. Unfurnished, Available Now.