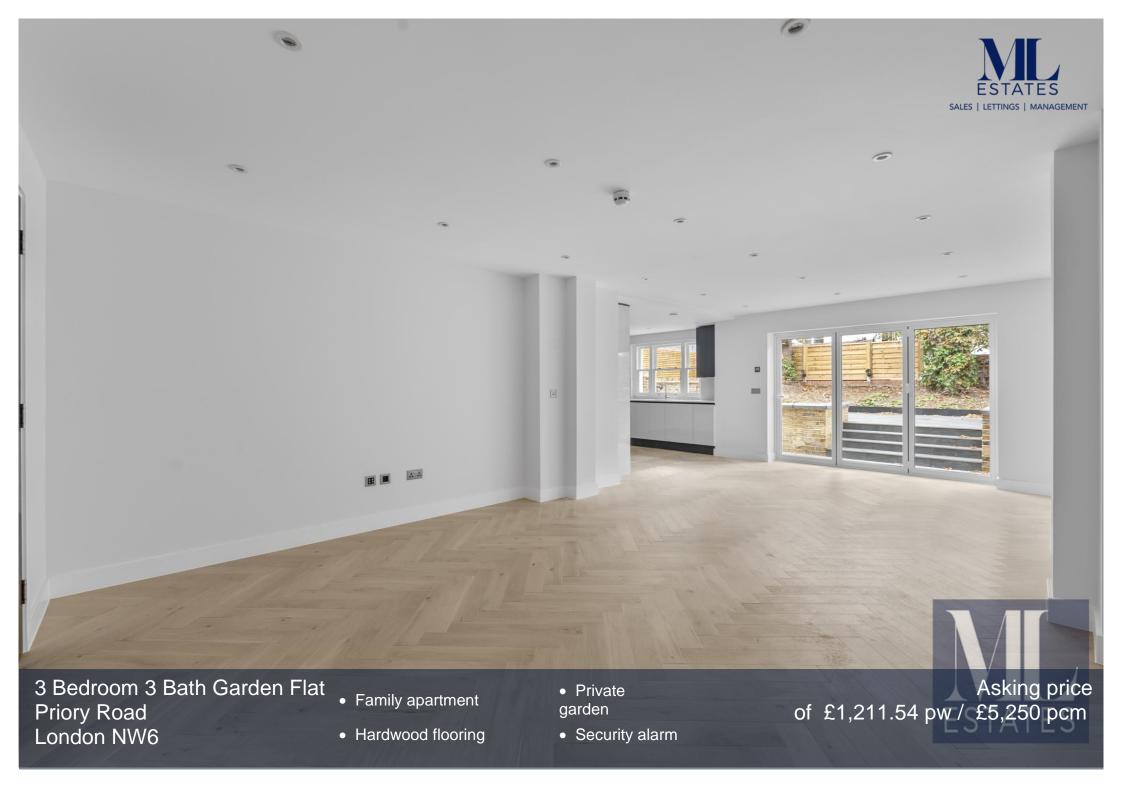

Current Potentia

73

EU Directive

2002/91/EC

G

77

This newly converted garden flat, set within a four-story stucco-fronted semi-detached building, offers luxurious living with high-end finishes throughout. Featuring three spacious bedrooms, three modern bathrooms, and underfloor heating, the property is designed for comfort and style. Additional benefits include a private garden, security alarm, CCTV in common areas, and a video entry phone system, ensuring safety and peace of mind. Located on Priory Road in South Hampstead, this property is conveniently close to West Hampstead's three rail stations, providing excellent transport links. Finchley Road, with its array of coffee bars, restaurants, and additional transport facilities, is also just a short walk away, offering a vibrant local lifestyle. Unfurnished, Available Now.