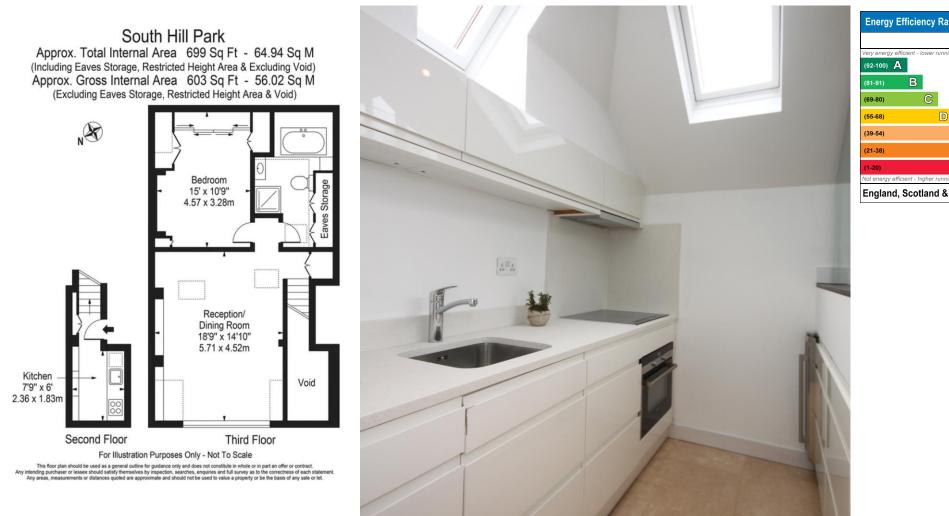

We are delighted to present this exceptional one-bedroom penthouse, located in the highly sought-after area of Hampstead, overlooking the picturesque Hampstead Ponds. This fabulous property is available on either a furnished or unfurnished basis and boasts a stylish, contemporary design throughout. The apartment features a spacious open-plan reception room with sleek wood flooring, underfloor heating, and air conditioning for year-round comfort. The space is further enhanced by large windows that flood the property with natural daylight and a state-of-the-art Lutron lighting system. The modern, fully fitted kitchen includes premium appliances such as a washer dryer, wine cooler, fridge freezer, hob, and oven-perfect for entertaining or day-to-day convenience. The good-sized bedroom is neutrally decorated, creating a serene space to unwind, while the separate fully tiled bathroom offers a touch of luxury with its AquaVision TV. With breathtaking views, a contemporary finish, and a prime location, this penthouse is ideal for a professional couple seeking an exceptional home. Available now. Don't miss this opportunity to enjoy the best of Hampstead living.

ML Estates wish to advice prospective purchasers that we have not checked the services or appliances. These particulars have been prepared as a guide only, any floor-plan or map is for illustrative purposes only. ML Estates, for themselves and for the vendors or lessors of this property whose agents they are given notice that: the particulars have been produced in good faith; do not constitute any part of a contract; no person in the employment of ML Estates has any authority to make or give any representation of warranty in relation to this property.