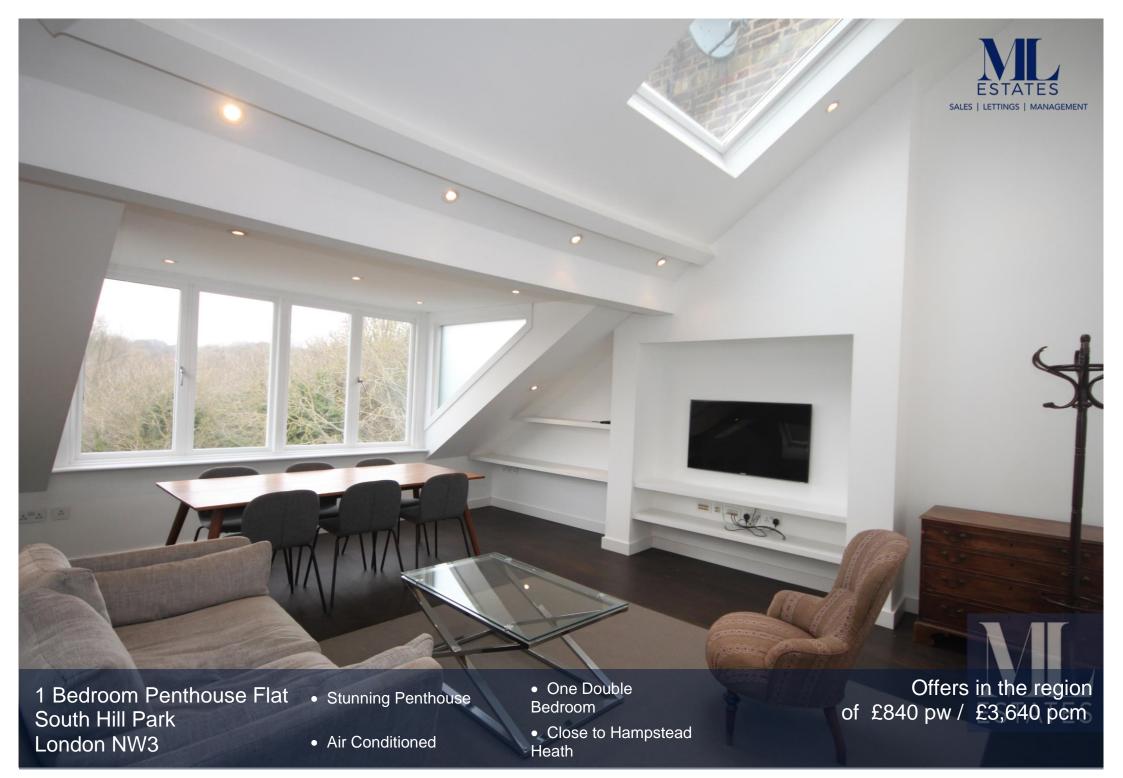

We are delighted to present this exceptional one-bedroom penthouse, located in the highly sought-after area of Hampstead, overlooking the picturesque Hampstead Ponds. This fabulous property is available on either a furnished or unfurnished basis and boasts a stylish, contemporary design throughout. The apartment features a spacious open-plan reception room with sleek wood flooring, underfloor heating, and air conditioning for year-round comfort. The space is further enhanced by large windows that flood the property with natural daylight and a state-of-the-art Lutron lighting system. The modern, fully fitted kitchen includes premium appliances such as a washer dryer, wine cooler, fridge freezer, hob, and oven-perfect for entertaining or day-to-day convenience. The good-sized bedroom is neutrally decorated, creating a serene space to unwind, while the separate fully tiled bathroom offers a touch of luxury with its AquaVision TV. With breathtaking views, a contemporary finish, and a prime location, this penthouse is ideal for a professional couple seeking an exceptional home. Available now. Don't miss this opportunity to enjoy the best of Hampstead living.