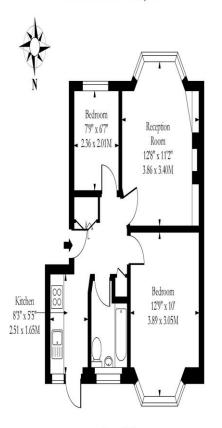

## Sherriff Road, NW6

Ground Floor

Approx Gross Internal Area

447 Sq Ft - 41.53 Sq M

Measured in accordance with RICS guidelines. Every attempt is made to ensure accuracy

However all measurments are approximate.

The floor plan is illustrative purposes only and is not to scale

www.tomekphotography.co.uk

Energy Efficiency Rating

Current Potential

Very energy efficient - lower running costs

(92-100) A

(81-91) B

(69-80) C