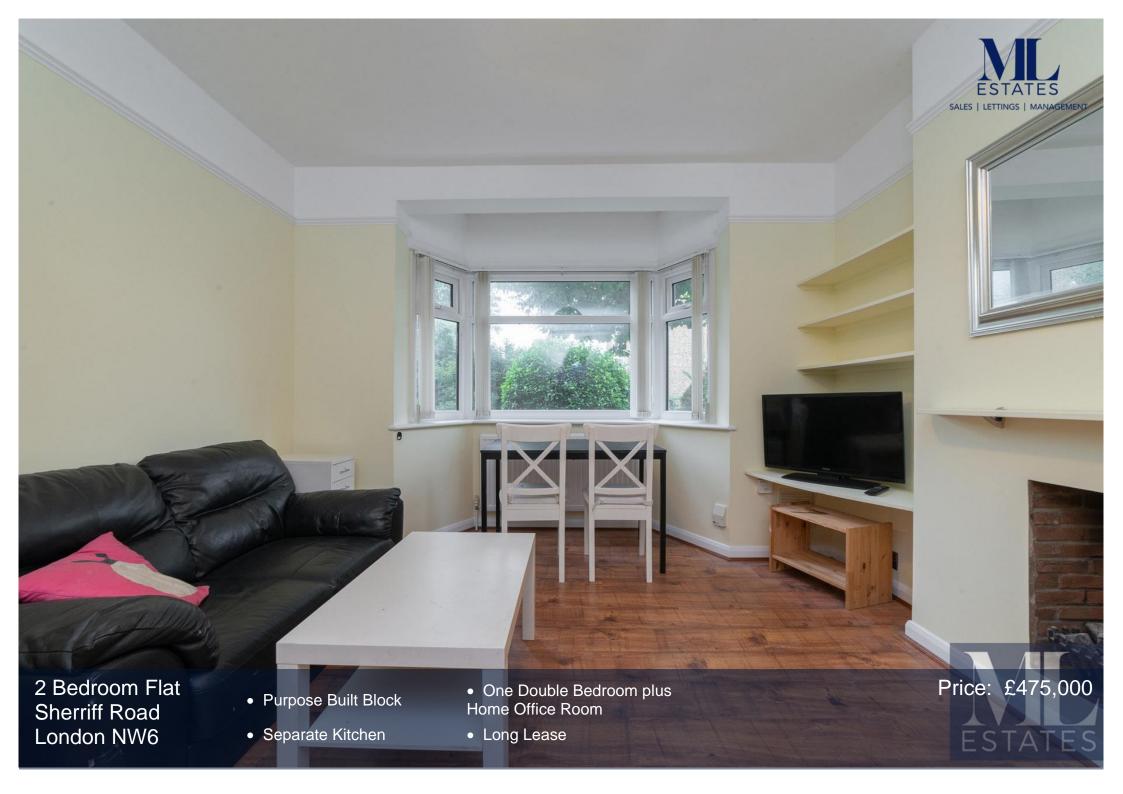

(55-68) D

(39-54) E

(1-20) G

Not energy efficient - higher running costs

England, Scotland & Wales

EU Directive 2002/91/EC

Fantastic one double bedroom (plus guest room / home office) ground floor apartment located within a purpose built block on Sherriff Road NW6. Newly redecorated throughout, new bathroom tiles, separate kitchen and an off street parking space. The property is close to West Hampstead Jubilee, Thameslink and Overground services and all of the local amenities of cafes, restaurants and bars on West End Lane. Available 29th June. Suit Couple or Single only.