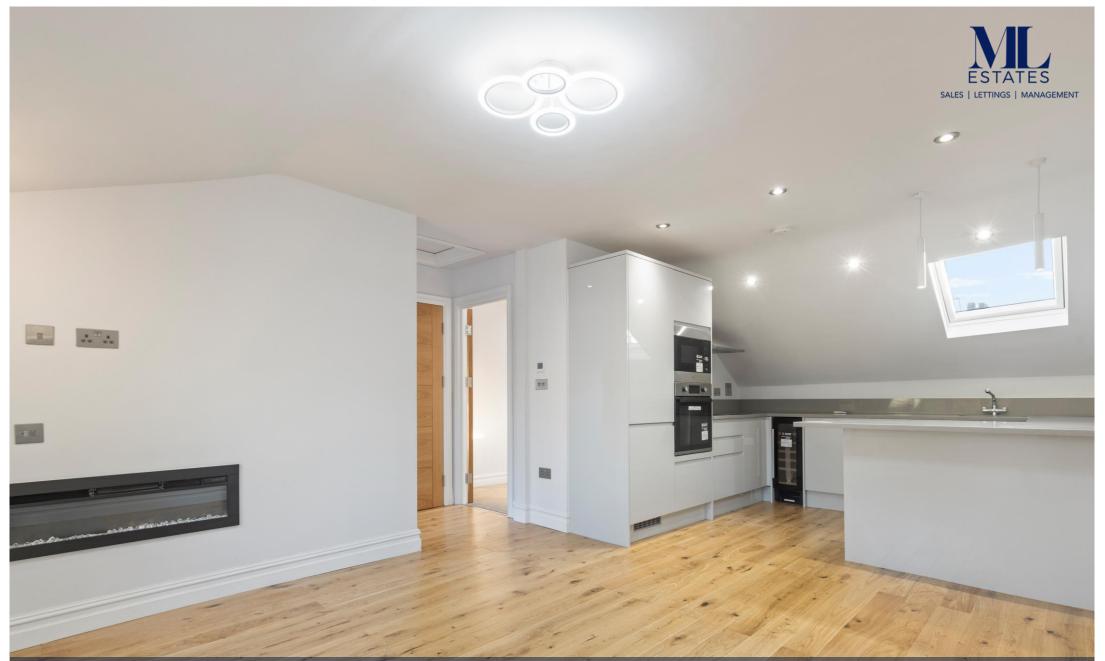

2 Bedroom Flat Holmdale Road London NW6

Period Conversion

Two Bathrooms

• Two Double Bedrooms

• Fully Refurbished Throughout

Price: £725,000 LH+ShareFH

Set within a beautifully maintained period residence on one of West Hampstead's most sought-after streets, this exceptional two-bedroom, two-bathroom apartment spans the first and second floors and has been fully refurbished to an impeccable standard throughout. Elegantly presented, the property opens to a welcoming hallway with convenient built-in storage. The spacious, contemporary kitchen boasts a wide range of fitted units, integrated appliances, a wine cooler, and sleek stone worktops that seamlessly extend into a stylish breakfast bar - ideal for casual dining and entertaining. The bright reception room features rich hardwood flooring and twin storage cupboards, creating a warm and inviting living space. The principal bedroom benefits from bespoke fitted wardrobes, a built-in vanity area, and a beautifully appointed ensuite shower room finished with full-height tiling. A second well-proportioned double bedroom and a striking three-piece family bathroom - complete with a floating vanity unit, satin gold fittings, and luxurious full tiling - complete this superb home. With its perfect blend of period charm and modern luxury, this apartment offers refined living in one of the area's most desirable locations. The property is situated moments away from West Hampstead's transport links (Jubilee, Thameslink and Overground Lines), variety of local shops, restaurants and amenities of West End Lane.