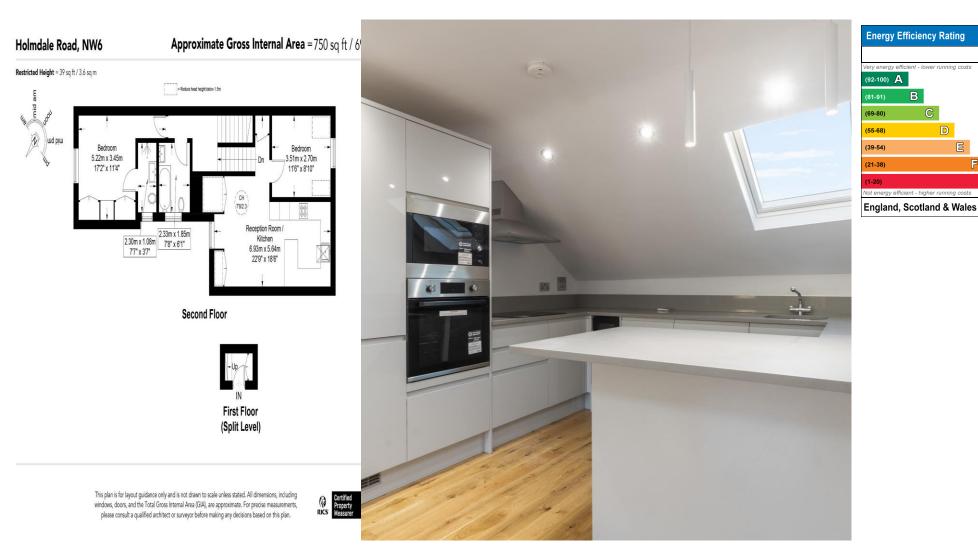

2 Bedroom Flat Holmdale Road London NW6

Period Conversion

Two Bathrooms

• Two Double Bedrooms

• Fully Refurbished Throughout

Price: £725,000 LH+ShareFH

Set within a beautifully maintained period residence on one of West Hampstead's most sought-after streets, this exceptional two-bedroom, two-bathroom apartment spans the first and second floors and has been fully refurbished to an impeccable standard throughout. Elegantly presented, the property opens to a welcoming hallway with convenient built-in storage. The spacious, contemporary kitchen boasts a wide range of fitted units, integrated appliances, a wine cooler, and sleek stone worktops that seamlessly extend into a stylish breakfast bar - ideal for casual dining and entertaining. The bright reception room features rich hardwood flooring and twin storage cupboards, creating a warm and inviting living space. The principal bedroom benefits from bespoke fitted wardrobes, a built-in vanity area, and a beautifully appointed ensuite shower room finished with full-height tiling. A second well-proportioned double bedroom and a striking three-piece family bathroom - complete with a floating vanity unit, satin gold fittings, and luxurious full tiling - complete this superb home. With its perfect blend of period charm and modern luxury, this apartment offers refined living in one of the area's most desirable locations. The property is situated moments away from West Hampstead's transport links (Jubilee, Thameslink and Overground Lines), variety of local shops, restaurants and amenities of West End Lane.

Current Potentia

64

2002/91/EC

68

ML Estates wish to advice prospective purchasers that we have not checked the services or appliances. These particulars have been prepared as a guide only, any floor-plan or map is for illustrative purposes only. ML Estates, for themselves and for the vendors or lessors of this property whose agents they are given notice that: the particulars have been produced in good faith; do not constitute any part of a contract; no person in the employment of ML Estates has any authority to make or give any representation of warranty in relation to this property.