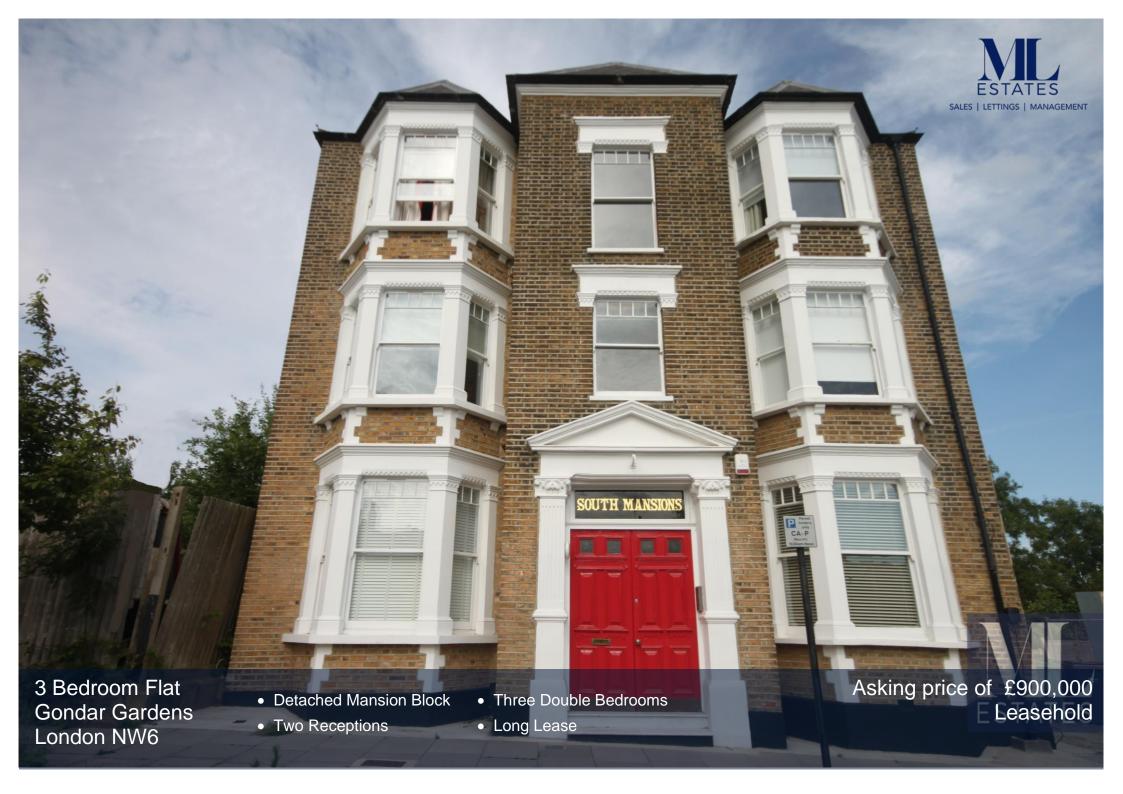

A superb first-floor apartment set within an impressive detached mansion block on one of West Hampstead's most sought-after roads - Gondar Gardens. This elegant home boasts generous proportions (1310sq ft) throughout, featuring brand new large sash windows that flood the interiors with natural light, high ceilings, and charming period features that add warmth and character. The property forms part of a striking period residence and benefits from access to a well-maintained shared garden, offering a tranquil retreat in the heart of the city. Ideally positioned just moments from the vibrant amenities, cafes, and transport links of West Hampstead, this apartment presents a fantastic opportunity for those seeking stylish and well-located period living.