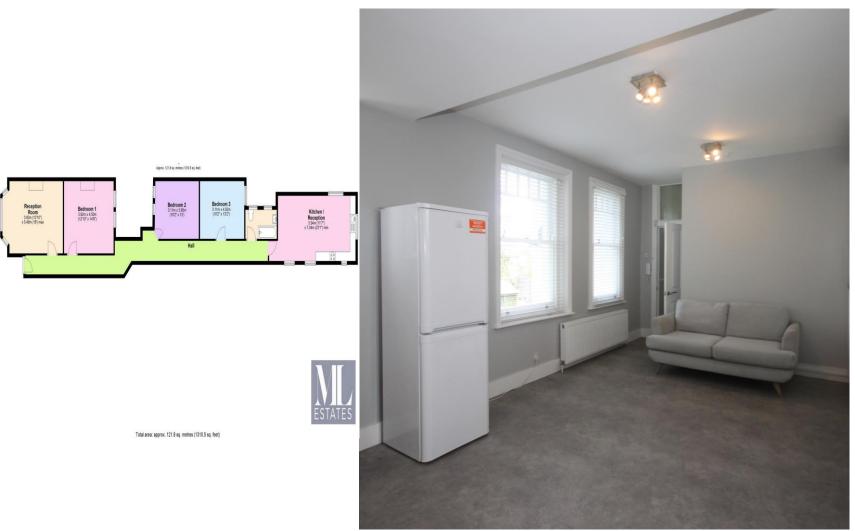

A superb first-floor apartment set within an impressive detached mansion block on one of West Hampstead's most sought-after roads - Gondar Gardens. This elegant home boasts generous proportions (1310sq ft) throughout, featuring brand new large sash windows that flood the interiors with natural light, high ceilings, and charming period features that add warmth and character. The property forms part of a striking period residence and benefits from access to a well-maintained shared garden, offering a tranquil retreat in the heart of the city. Ideally positioned just moments from the vibrant amenities, cafes, and transport links of West Hampstead, this apartment presents a fantastic opportunity for those seeking stylish and well-located period living.