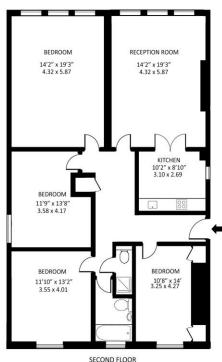

Approx gross internal area: 1306.7 sq ft 121.4 sq m

Measured in accordance with RICS guidelines. Every attempt is made to ensure accuracy However all measurments are approximate.

The floor plan is illustrative purposes only and is not to scale www.tomshoranchu.cu.ku