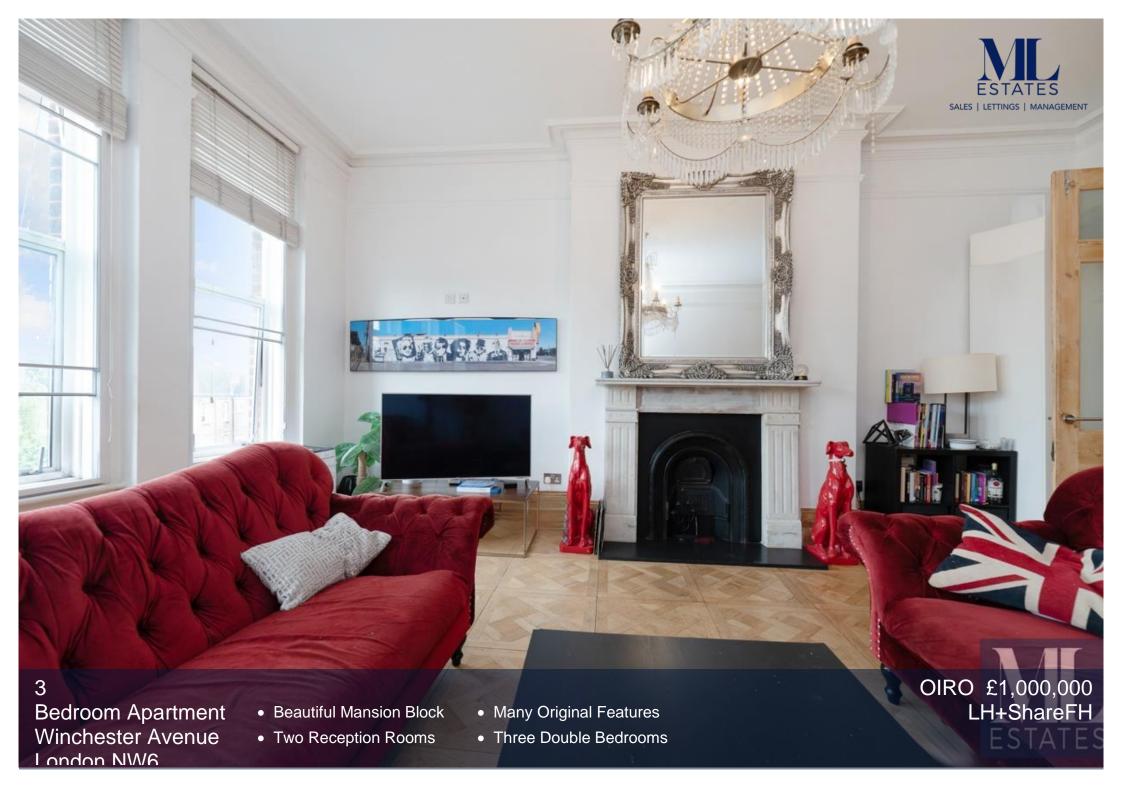

We are delighted to present this beautifully presented three double-bedroom, two-bathroom apartment set on the second floor of an impressive period mansion block, offering over 1,300 sq ft of thoughtfully designed living space.

Elegantly interior-designed while retaining a wealth of original character, this stunning home boasts a grand L-shaped hallway with high ceilings, polished wood floorboards, and generous proportions throughout. A large, light-filled reception room features parquet flooring, twin oversized windows, ornate decorative cornicing, and a period fireplace, creating a truly striking living and entertaining space. Twin doors lead to a stylish kitchen complete with integrated appliances and ample cabinetry. The apartment offers three generously sized and bright double bedrooms, each with tall ceilings and large windows offereing lots of natural light and a sleek, fully tiled modern bathroom suite and a seperate shower room. Further highlights include period fireplaces, large skirting boards, polished floorboards throughout, and access to a communal roof terrace with rooftop views, as well as a private storage unit. Located on a leafy and peaceful turning just moments from the vibrant shops, cafés, and restaurants of Salisbury Road and Queen's Park, the apartment is also within easy reach of excellent transport links and the open green spaces of Queen's Park itself. Offered chain-free, this exceptional home must be seen to be fully appreciated.