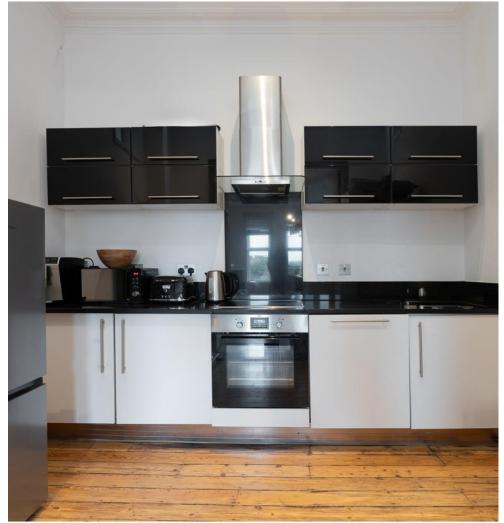

Elegantly interior-designed while retaining a wealth of original character, this stunning home boasts a grand L-shaped hallway with high ceilings, polished wood floorboards, and generous proportions throughout. A large, light-filled reception room features parquet flooring, twin oversized windows, ornate decorative cornicing, and a period fireplace, creating a truly striking living and entertaining space. Twin doors lead to a stylish kitchen complete with integrated appliances and ample cabinetry. The apartment offers three generously sized and bright double bedrooms, each with tall ceilings and large windows offereing lots of natural light and a sleek, fully tiled modern bathroom suite and a seperate shower room. Further highlights include period fireplaces, large skirting boards, polished floorboards throughout, and access to a communal roof terrace with rooftop views, as well as a private storage unit. Located on a leafy and peaceful turning just moments from the vibrant shops, cafés, and restaurants of Salisbury Road and Queen's Park, the apartment is also within easy reach of excellent transport links and the open green spaces of Queen's Park itself. Offered chain-free, this exceptional home must be seen to be fully appreciated.