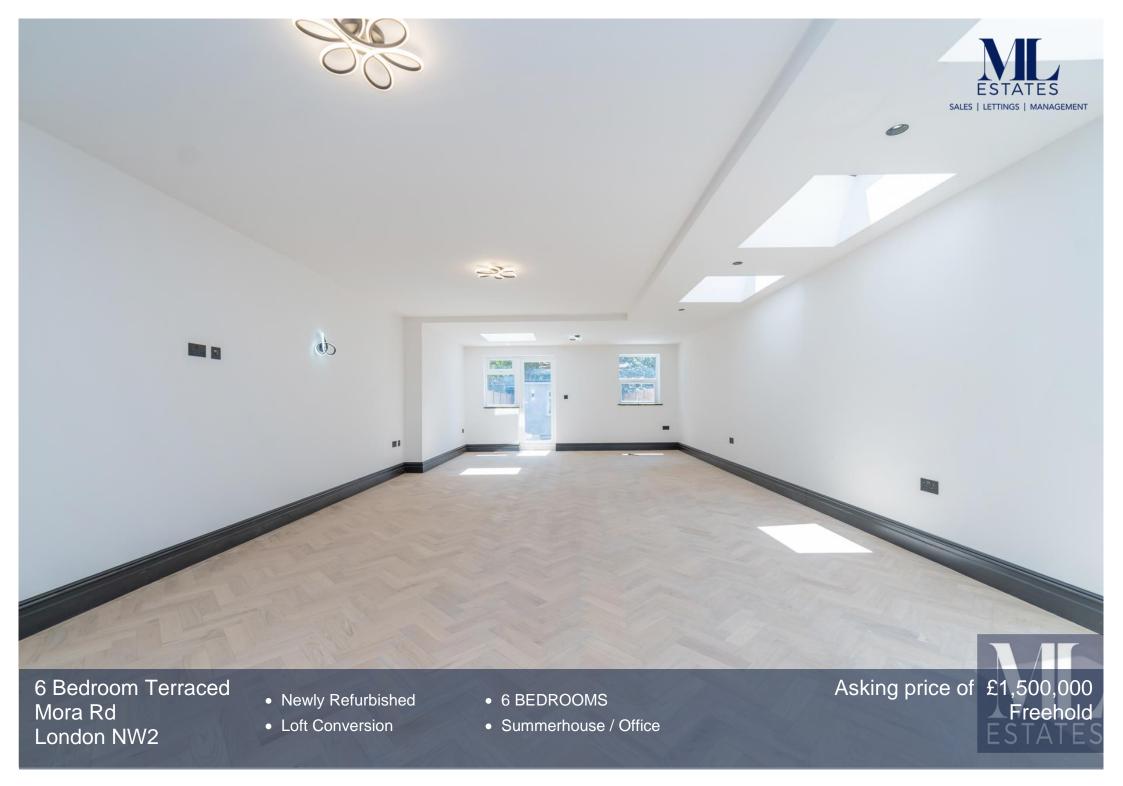

## A Beautifully Refurbished Six-Bedroom Victorian Family Home in Cricklewood

We are delighted to offer this stunning six-bedroom Victorian mid-terrace house, newly refurbished and thoughtfully designed to create a luxurious and spacious family home. Measuring over 2,300 sq ft and arranged over three generous floors, this exceptional property blends timeless period charm with high-quality modern finishes. The ground floor welcomes you with an elegant entrance hall leading to a bright and spacious brand-new kitchen/dining room, perfectly positioned to overlook the south-facing rear garden-ideal for entertaining and family life. At the end of the garden sits a versatile studio space, ideal as a home office, gym, or summer house. A separate dining room and a well-proportioned double bedroom with its own stylish en-suite bathroom complete this level. On the first floor, you'll find three further double bedrooms, all finished to a high standard, along with a large, luxurious family bathroom featuring both a freestanding bathtub and separate shower enclosure. The top floor boasts a beautifully converted loft space, creating two additional double bedrooms, both with high-specification en-suite shower rooms-offering privacy and comfort for guests or older children. This fabulous home is offered with a freehold title and no onward chain, making it ready for immediate occupation. Moira Road is a peaceful residential street with excellent access to Cricklewood station, local bus routes, and the many amenities of Brent Cross and West Hampstead, including excellent schools, shops, and restaurants.