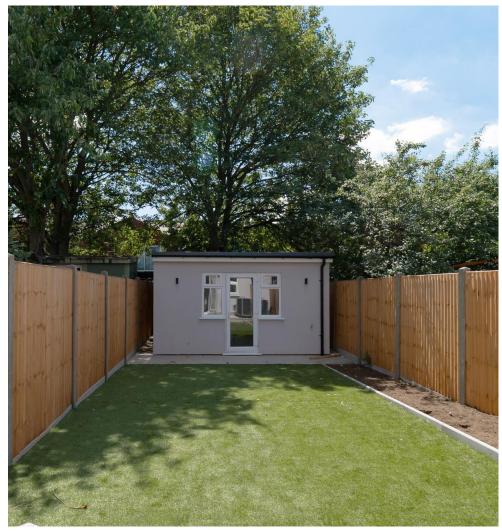

## A Beautifully Refurbished Six-Bedroom Victorian Family Home in Cricklewood

We are delighted to offer this stunning six-bedroom Victorian mid-terrace house, newly refurbished and thoughtfully designed to create a luxurious and spacious family home. Measuring over 2,300 sq ft and arranged over three generous floors, this exceptional property blends timeless period charm with high-quality modern finishes. The ground floor welcomes you with an elegant entrance hall leading to a bright and spacious brand-new kitchen/dining room, perfectly positioned to overlook the south-facing rear garden-ideal for entertaining and family life. At the end of the garden sits a versatile studio space, ideal as a home office, gym, or summer house. A separate dining room and a well-proportioned double bedroom with its own stylish en-suite bathroom complete this level. On the first floor, you'll find three further double bedrooms, all finished to a high standard, along with a large, luxurious family bathroom featuring both a freestanding bathtub and separate shower enclosure. The top floor boasts a beautifully converted loft space, creating two additional double bedrooms, both with high-specification en-suite shower rooms-offering privacy and comfort for guests or older children. This fabulous home is offered with a freehold title and no onward chain, making it ready for immediate occupation. Moira Road is a peaceful residential street with excellent access to Cricklewood station, local bus routes, and the many amenities of Brent Cross and West Hampstead, including excellent schools, shops, and restaurants.