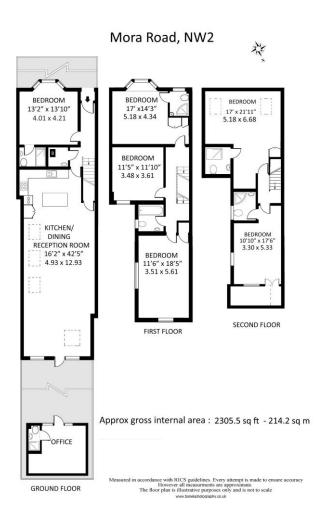

## A Beautifully Refurbished Six-Bedroom Victorian Family Home in Cricklewood

We are delighted to offer this stunning six-bedroom Victorian mid-terrace house, newly refurbished and thoughtfully designed to create a luxurious and spacious family home. Measuring over 2,300 sq ft and arranged over three generous floors, this exceptional property blends timeless period charm with high-quality modern finishes. The ground floor welcomes you with an elegant entrance hall leading to a bright and spacious brand-new kitchen/dining room, perfectly positioned to overlook the south-facing rear garden-ideal for entertaining and family life. At the end of the garden sits a versatile studio space, ideal as a home office, gym, or summer house. A separate dining room and a well-proportioned double bedroom with its own stylish en-suite bathroom complete this level. On the first floor, you'll find three further double bedrooms, all finished to a high standard, along with a large, luxurious family bathroom featuring both a freestanding bathtub and separate shower enclosure. The top floor boasts a beautifully converted loft space, creating two additional double bedrooms, both with high-specification en-suite shower rooms-offering privacy and comfort for guests or older children. This fabulous home is offered with a freehold title and no onward chain, making it ready for immediate occupation. Moira Road is a peaceful residential street with excellent access to Cricklewood station, local bus routes, and the many amenities of Brent Cross and West Hampstead, including excellent schools, shops, and restaurants.