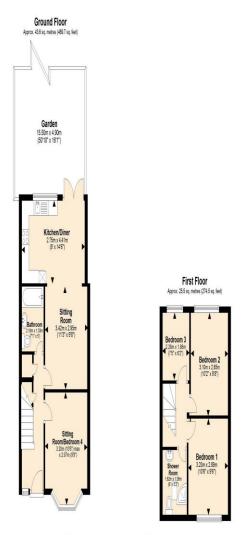

This property will be legally prepared enabling any interested buyer to secure the property immediately once their bid/offer has been accepted. Ultimately a transparent process which provides speed, security and certainty for all parties. This extended family home offers generous living space throughout, including a large open-plan reception room with kitchen and dining area-perfect for modern living and entertaining. The fully integrated kitchen features contemporary fittings, and the ground floor also benefits from a guest bathroom and stylish hardwood flooring. Upstairs, you'll find three well-proportioned bedrooms, with ample natural light. To the rear, a private garden provides a peaceful outdoor retreat, complete with a large outhouse/shed offering excellent storage or workspace potential