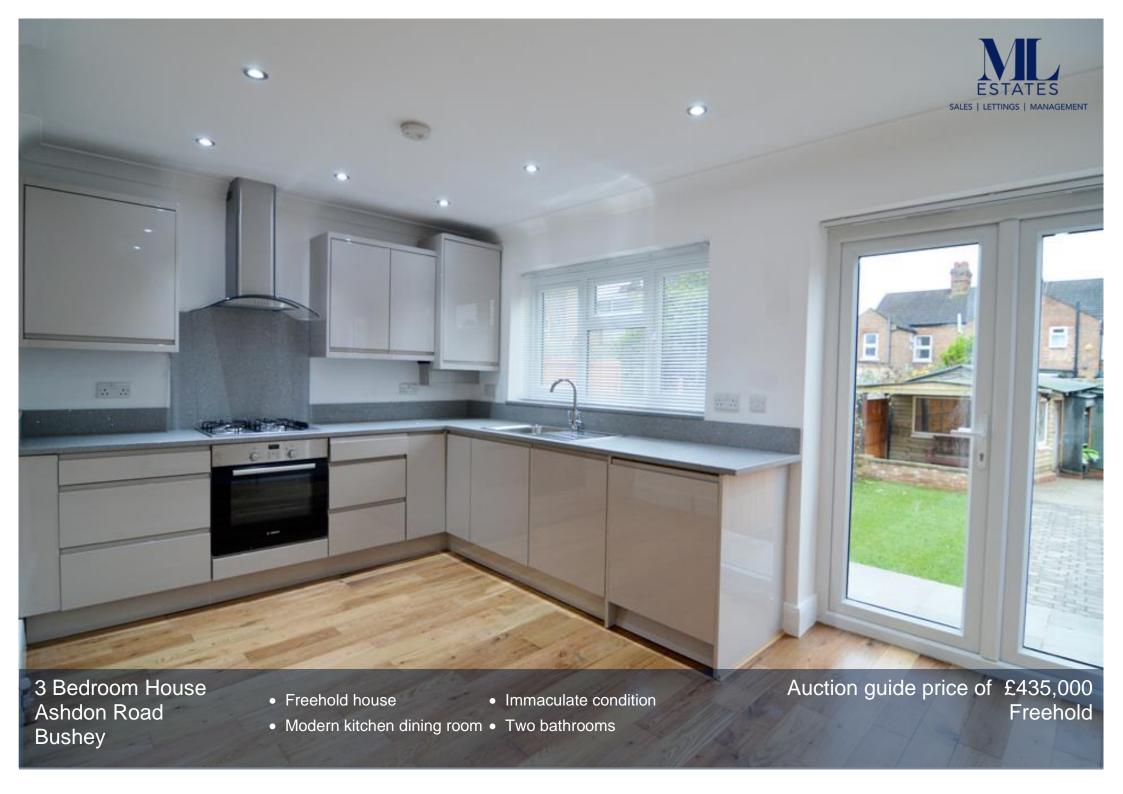

This property will be legally prepared enabling any interested buyer to secure the property immediately once their bid/offer has been accepted. Ultimately a transparent process which provides speed, security and certainty for all parties. This extended family home offers generous living space throughout, including a large open-plan reception room with kitchen and dining area-perfect for modern living and entertaining. The fully integrated kitchen features contemporary fittings, and the ground floor also benefits from a guest bathroom and stylish hardwood flooring. Upstairs, you'll find three well-proportioned bedrooms, with ample natural light. To the rear, a private garden provides a peaceful outdoor retreat, complete with a large outhouse/shed offering excellent storage or workspace potential