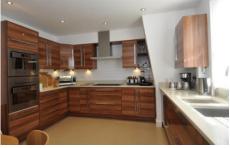

## Kitchen

3.77*m* x 4.09*m* (12'4" x 13'5")

Kitchen

3.77m x 4.09m (12'4" x 13'5")

Lounge 3.77m x 5.18m (12'4" x 16'12")

Bedroom 3.31m x 3.33m (10'10" x 10'11") Bathroom

Exterior

| Energy Efficiency Rating                    |   |         |           |
|---------------------------------------------|---|---------|-----------|
|                                             |   | Current | Potential |
| Very energy efficient - lower running costs |   |         |           |
| (92-100) <b>A</b>                           |   |         |           |
| (81-91) <b>B</b>                            |   |         |           |
| (69-80) C                                   |   | 79      | 79        |
| (55-68)                                     |   |         |           |
| (39-54)                                     |   |         |           |
| (21-38)                                     | F |         |           |
| (1-20)                                      | G |         |           |
| Not energy efficient - higher running costs |   |         |           |
| England & Wales                             |   |         |           |