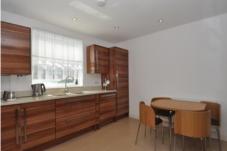

## Kitchen

3.77*m* x 4.09*m* (12'4" x 13'5")

Kitchen

3.77m x 4.09m (12'4" x 13'5")

Lounge 3.77m x 5.18m (12'4" x 16'12")

Bedroom 3.31m x 3.33m (10'10" x 10'11") Bathroom

Exterior

| Energy Efficiency Rating                    |   |         |           |
|---------------------------------------------|---|---------|-----------|
|                                             |   | Current | Potential |
| Very energy efficient - lower running costs |   |         |           |
| (92-100) <b>A</b>                           |   |         |           |
| (81-91) <b>B</b>                            |   |         |           |
| (69-80) C                                   |   | 79      | 79        |
| (55-68)                                     |   |         |           |
| (39-54)                                     |   |         |           |
| (21-38)                                     | F |         |           |
| (1-20)                                      | G |         |           |
| Not energy efficient - higher running costs |   |         |           |
| England & Wales                             |   |         |           |