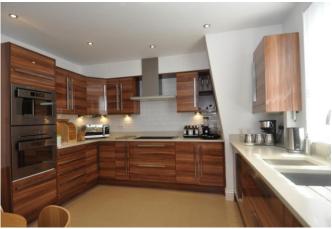

## Kitchen

3.77*m* x 4.09*m* (12'4" x 13'5")

Kitchen

3.77m x 4.09m (12'4" x 13'5")

Lounge 3.77m x 5.18m (12'4" x 16'12")

Bedroom 3.31m x 3.33m (10'10" x 10'11") Bathroom

Exterior

| Energy Efficiency Rating                    |   |         |           |
|---------------------------------------------|---|---------|-----------|
|                                             |   | Current | Potential |
| Very energy efficient - lower running costs |   |         |           |
| (92-100) <b>A</b>                           |   |         |           |
| (81-91) <b>B</b>                            |   |         |           |
| (69-80) C                                   |   | 79      | 79        |
| (55-68)                                     |   |         |           |
| (39-54)                                     |   |         |           |
| (21-38)                                     | F |         |           |
| (1-20)                                      | G |         |           |
| Not energy efficient - higher running costs |   |         |           |
| England & Wales                             |   |         |           |