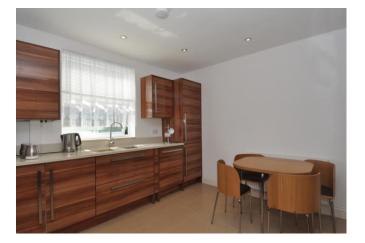

## Kitchen

3.77*m* x 4.09*m* (12'4" x 13'5")

Kitchen

3.77m x 4.09m (12'4" x 13'5")

Lounge 3.77m x 5.18m (12'4" x 16'12")

Bedroom 3.31m x 3.33m (10'10" x 10'11") Bathroom

Exterior

| Energy Efficiency Rating                    |   |         |           |
|---------------------------------------------|---|---------|-----------|
|                                             |   | Current | Potential |
| Very energy efficient - lower running costs |   |         |           |
| (92-100) <b>A</b>                           |   |         |           |
| (81-91) <b>B</b>                            |   |         |           |
| (69-80) C                                   |   | 79      | 79        |
| (55-68)                                     |   |         |           |
| (39-54)                                     |   |         |           |
| (21-38)                                     | F |         |           |
| (1-20)                                      | G |         |           |
| Not energy efficient - higher running costs |   |         |           |
| England & Wales                             |   |         |           |