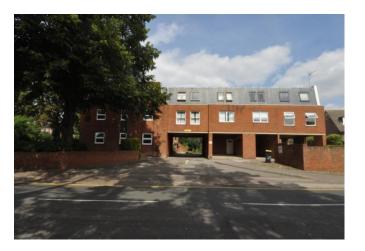

## Redgrove House, Stonards Hill, Epping £300,000 Leasehold







- Luxury One Bedroom Apartment
- Modern Fitted Kitchen/Breakfast Room
- Large Double Bedroom
- Gas Central Heating
- Allocated Parking For Two Cars

- Prime Location
- Large Reception Room
- Modern Bathroom Plus Shower
- Double Glazing
- CHAIN FREE

A rare opportunity has arisen to purchase this luxury dual aspect one bedroom top floor apartment situated in a fabulous location overlooking the open green space of Epping war memorial. Redgrove House is situated in a prime location close to Epping High Street and within walking distance of the central line station.



Exterior

## Kitchen

3.77*m* x 4.09*m* (12'4" x 13'5")





Kitchen

3.77m x 4.09m (12'4" x 13'5")

Lounge 3.77m x 5.18m (12'4" x 16'12")





Bedroom 3.31m x 3.33m (10'10" x 10'11") Bathroom





Exterior



| Energy Efficiency Rating                    |   |         |           |
|---------------------------------------------|---|---------|-----------|
|                                             |   | Current | Potential |
| Very energy efficient - lower running costs |   |         |           |
| (92-100) <b>A</b>                           |   |         |           |
| (81-91) <b>B</b>                            |   |         |           |
| (69-80) C                                   |   | 79      | 79        |
| (55-68)                                     |   |         |           |
| (39-54)                                     |   |