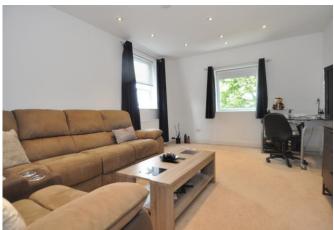

## Kitchen

3.77*m* x 4.09*m* (12'4" x 13'5")

Kitchen

3.77m x 4.09m (12'4" x 13'5")

Lounge 3.77m x 5.18m (12'4" x 16'12")

Bedroom 3.31m x 3.33m (10'10" x 10'11") Bathroom

Exterior

| Energy Efficiency Rating                    |   |         |           |
|---------------------------------------------|---|---------|-----------|
|                                             |   | Current | Potential |
| Very energy efficient - lower running costs |   |         |           |
| (92-100) <b>A</b>                           |   |         |           |
| (81-91) <b>B</b>                            |   |         |           |
| (69-80) C                                   |   | 79      | 79        |
| (55-68)                                     |   |         |           |
| (39-54)                                     |   |         |           |
| (21-38)                                     | F |         |           |
| (1-20)                                      | G |         |           |
| Not energy efficient - higher running costs |   |         |           |
| England & Wales                             |   |         |           |