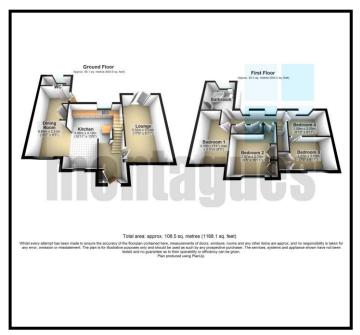

## Montagues

A beautifully presented threefour bedroom semi-detached family home in a quiet cul-de-sac within the lovely village of North Weald. The property is well proportioned throughout, having been extended by the current owners and has been kept to an excellent standard. The ground floor comprises a good size lounge, large modern fully fitted kitchen with an open plan dining room, plus a downstairs W/C. On the first floor are two double bedrooms, two single bedrooms (one of them has access via the other bedroom) and a modern family bathroom. The property enjoys gas central heating and double glazing throughout plus a beautifully maintained rear garden with a patio area and off street parking for 3/4 cars.