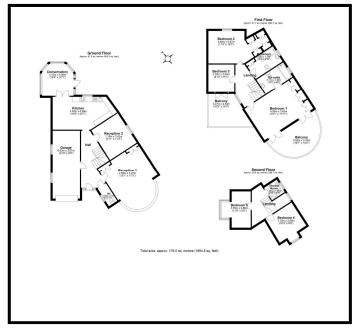

This spacious family home features well-proportioned accommodation over three floors, and benefits from a larger than average corner plot.

The ground floor accommodation comprises of a good size living room, dining room, fitted kitchen/breakfast room and conservatory.

to
Downstairs W/C
Well Maintained Rear Garden With Side Access
Ample Off Street Parking & Integral Garage