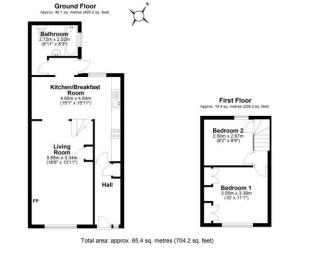

# **⊠** Montagues

A charming two bedroom semi-detached cottage situated in a popular road within easy reach of Epping town centre, local schools and open countryside.

The accommodation is split over two floors with the ground floor comprising an entrance hall, a large living room, separate fitted kitchen/dining room and downstairs bathroom.

The first floor then comprises a large master bedroom and a second double bedroom.

The property enjoys both front and rear well maintained gardens, with a patio and decked area.

An internal viewing of this lovely property is advised.