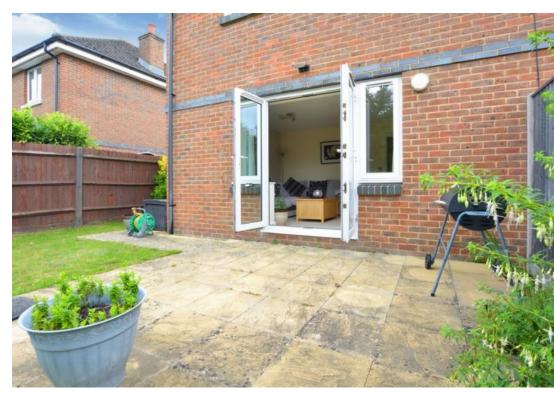

The lounge is located at the rear of the property enjoying views out over the garden via the double glazed patio doors. The rooms offers a great entertaining space with plenty of room for free standing furniture.

The family bathroom comprises a white three piece suite and is finished to a high standard.

The rear garden is a designed with ease of maintenance in mind with a small area of lawn and paved seating patio. Access from front to back is provided via a side gate.