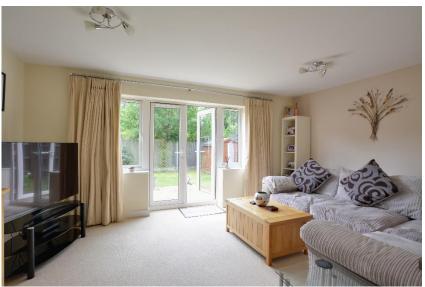

The lounge is located at the rear of the property enjoying views out over the garden via the double glazed patio doors. The rooms offers a great entertaining space with plenty of room for free standing furniture.