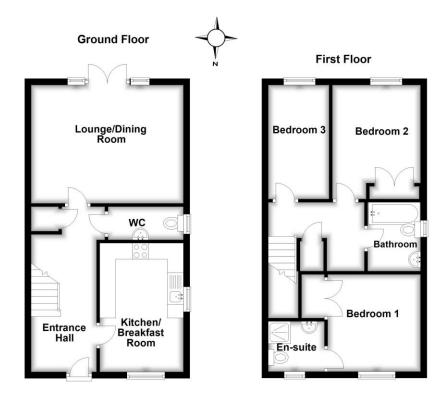

## **Room Details**

## **Ground Floor**

**Entrance Hall** 

Kitchen/Diner 13'6" x 9'8" (4.11m x 2.95m)

Lounge 16'2" x 11'4" (4.93m x 3.45m)

Cloakroom

First Floor Landing

Master Bedroom 10'11" x 9'8" (3.33m x 2.95m)

**Ensuite** 

Bedroom Two 11'4" x 9'6" (3.45m x 2.90m)

Bedroom Three 11'4" x 6'3" (3.45m x 1.91m)

Family Bathroom

<u>Outside</u>

Driveway For 2 Cars

Front Garden

Rear Garden

These drawings are for representational purposes only. Drawn by Brian Blunden Plan produced using PlanUp.