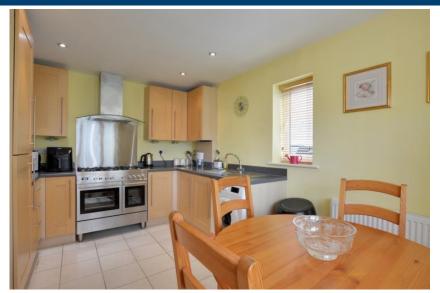

On entering the property, you step into a generous entrance hall that gives access to all ground floor accommodation. Immediately to your right is the dual aspect kitchen/diner which is fitted with a range of base and eye level units, integrated appliances and space for a four seater dining room dining table and chairs.