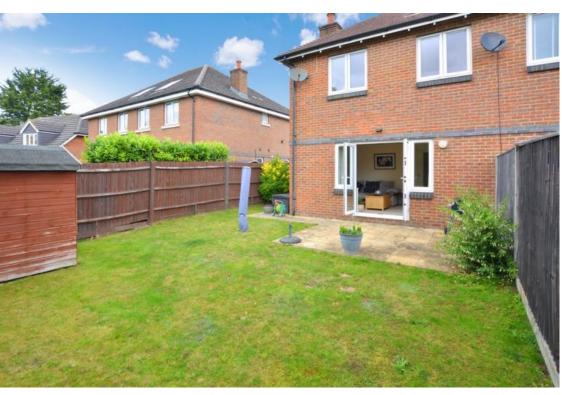

The family bathroom comprises a white three piece suite and is finished to a high standard.

The rear garden is a designed with ease of maintenance in mind with a small area of lawn and paved seating patio. Access from front to back is provided via a side gate.