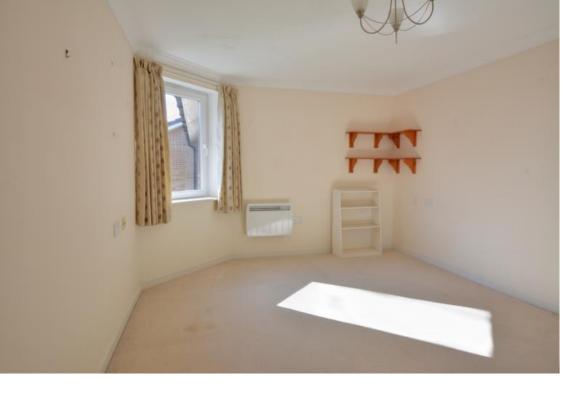

An inner hallway leads to stairs and lift to the second floor and second floor landing and front door into the spacious entrance hall. The entrance hall provides access to the lounge/diner, master double bedroom and bathroom. The entrance hall is great space with a large built-in recess cupboard/airing cupboard. A door leads through to the lounge/diner which provides a great relaxation space and is enhanced with natural light from the two front aspect windows. There is space for a dining room table and chairs and further space for your free-standing furniture. A door leads through to the fitted kitchen with some built in appliances and plenty of base and eye level units and work surface space. The Master bedroom is a great size with a range of built-in wardrobes and comfortably holds a king size bed with adequate space for free standing bedroom furniture. The fitted shower room comprises of a three-piece white suite.

## Second Floor Landing

**Entrance Hall** 

Open Plan Lounge/Diner 17'8" x 10'11" (5.38m x 3.33m)

Modern Kitchen 9'1" x 5'9" (2.77m x 1.75m)

Master Bedroom 14'4" x 11'9" (4.37m x 3.58m)

Shower Room