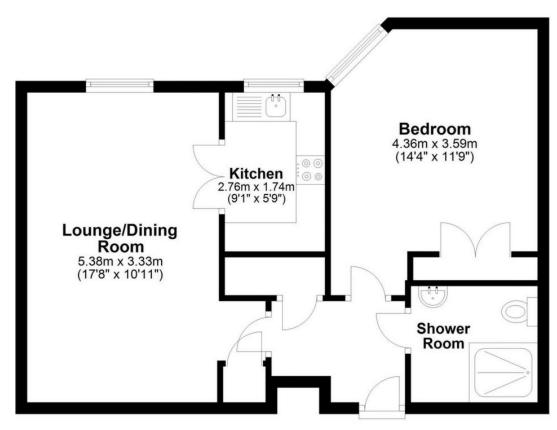

## Second Floor Landing

**Entrance Hall** 

Open Plan Lounge/Diner 17'8" x 10'11" (5.38m x 3.33m)

Modern Kitchen 9'1" x 5'9" (2.77m x 1.75m)

Master Bedroom 14'4" x 11'9" (4.37m x 3.58m)

Shower Room

### <u>Outside</u>

Communal Gardens

Communal Parking

Total area: approx. 50.1 sq. metres (539.6 sq. feet)

Whilst every care is taken to ensure the accuracy of these details no responsibility for errors or misdescription can be accepted nor is any guarantee offered in respect of the property. These particulars do not constitute any part of an offer or contract.