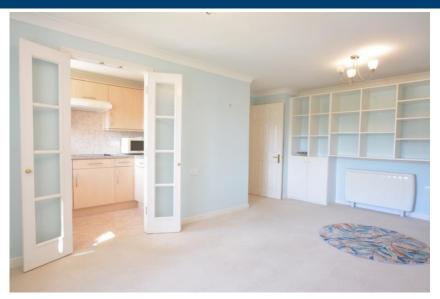

An inner hallway leads to stairs and lift to the second floor and second floor landing and front door into the spacious entrance hall. The entrance hall provides access to the lounge/diner, master double bedroom and bathroom. The entrance hall is great space with a large built-in recess cupboard/airing cupboard. A door leads through to the lounge/diner which provides a great relaxation space and is enhanced with natural light from the two front aspect windows. There is space for a dining room table and chairs and further space for your free-standing furniture. A door leads through to the fitted kitchen with some built in appliances and plenty of base and eye level units and work surface space. The Master bedroom is a great size with a range of built-in wardrobes and comfortably holds a king size bed with adequate space for free standing bedroom furniture. The fitted shower room comprises of a three-piece white suite.

## Second Floor Landing

**Entrance Hall** 

Open Plan Lounge/Diner 17'8" x 10'11" (5.38m x 3.33m)

Modern Kitchen 9'1" x 5'9" (2.77m x 1.75m)

Master Bedroom 14'4" x 11'9" (4.37m x 3.58m)

Shower Room