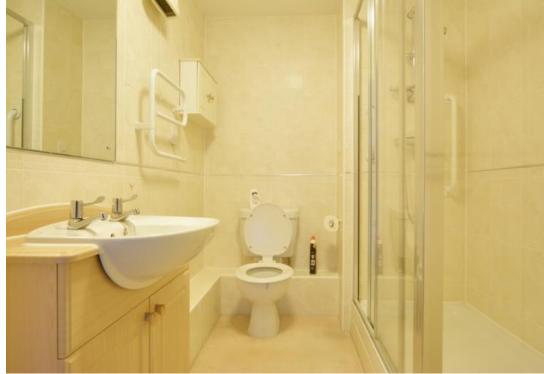

An inner hallway leads to stairs and lift to the second floor and second floor landing and front door into the spacious entrance hall. The entrance hall provides access to the lounge/diner, master double bedroom and bathroom. The entrance hall is great space with a large built-in recess cupboard/airing cupboard. A door leads through to the lounge/diner which provides a great relaxation space and is enhanced with natural light from the two front aspect windows. There is space for a dining room table and chairs and further space for your free-standing furniture. A door leads through to the fitted kitchen with some built in appliances and plenty of base and eye level units and work surface space. The Master bedroom is a great size with a range of built-in wardrobes and comfortably holds a king size bed with adequate space for free standing bedroom furniture. The fitted shower room comprises of a three-piece white suite.

## Second Floor Landing

**Entrance Hall** 

Open Plan Lounge/Diner 17'8" x 10'11" (5.38m x 3.33m)

Modern Kitchen 9'1" x 5'9" (2.77m x 1.75m)

Master Bedroom 14'4" x 11'9" (4.37m x 3.58m)

Shower Room