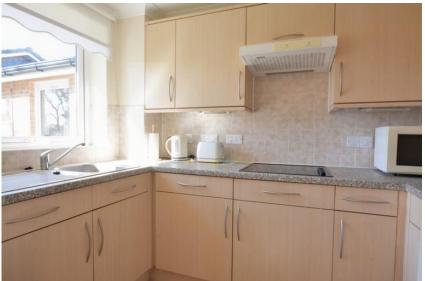

An inner hallway leads to stairs and lift to the second floor and second floor landing and front door into the spacious entrance hall. The entrance hall provides access to the lounge/diner, master double bedroom and bathroom. The entrance hall is great space with a large built-in recess cupboard/airing cupboard. A door leads through to the lounge/diner which provides a great relaxation space and is enhanced with natural light from the two front aspect windows. There is space for a dining room table and chairs and further space for your free-standing furniture. A door leads through to the fitted kitchen with some built in appliances and plenty of base and eye level units and work surface space. The Master bedroom is a great size with a range of built-in wardrobes and comfortably holds a king size bed with adequate space for free standing bedroom furniture. The fitted shower room comprises of a three-piece white suite.

## Second Floor Landing

**Entrance Hall** 

Open Plan Lounge/Diner 17'8" x 10'11" (5.38m x 3.33m)

Modern Kitchen 9'1" x 5'9" (2.77m x 1.75m)

Master Bedroom 14'4" x 11'9" (4.37m x 3.58m)

Shower Room