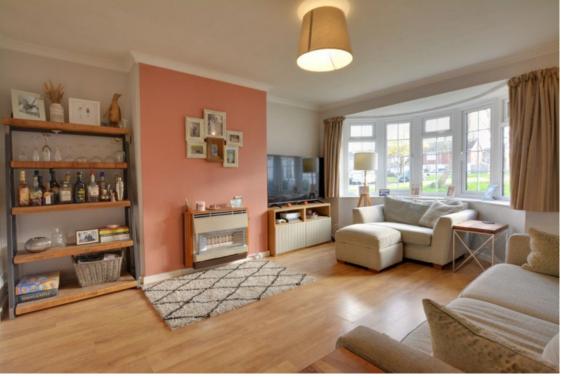

This charming property has light and elegantly presented accommodation and is well-proportioned throughout, with salient points including a stylish kitchen, contemporary bathroom suite, two double bedrooms, and gardens to the front and to the rear.

There is a generous reception room with gas fireplace and large feature bay window. The contemporary kitchen is fitted with a range of stylish wall and base units and integrated oven, with a dining area which is an ideal space for mealtimes or could be used as an office/play area. There is access to the rear garden from the kitchen. Arranged over the first floor are two double bedrooms, with built in storage to the main bedroom, both bedrooms can comfortably accommodate double beds as well as a range of other bedroom furniture. A stylishly appointed bathroom featuring a bath with shower over completes the accommodation.