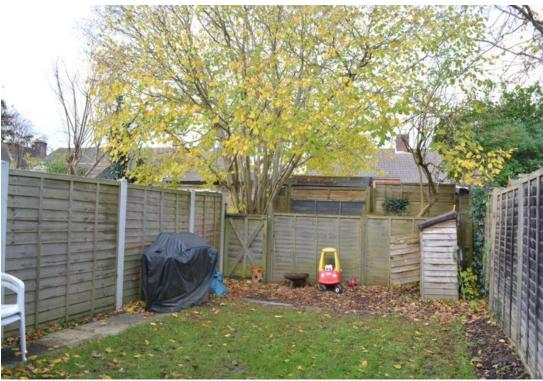

The rear garden is mainly laid to lawn with a patio area just outside the kitchen/diner. The garden is secure with panel fencing with rear access provided via a single gate. The front garden has a paved path leading to the front door with an area of lawn and small flower bed.

## <u>Outside</u>

Front Gardens

Rear Gardens

Single Garage

Total area: approx. 65.3 sq. metres (702.4 sq. feet) These drawings are for representational purposes only. Drawn by Brian Blunden. Plan produced using PlanUp.