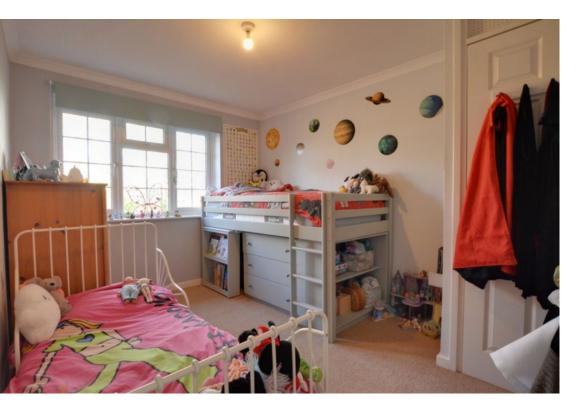

There is a generous reception room with gas fireplace and large feature bay window. The contemporary kitchen is fitted with a range of stylish wall and base units and integrated oven, with a dining area which is an ideal space for mealtimes or could be used as an office/play area. There is access to the rear garden from the kitchen. Arranged over the first floor are two double bedrooms, with built in storage to the main bedroom, both bedrooms can comfortably accommodate double beds as well as a range of other bedroom furniture. A stylishly appointed bathroom featuring a bath with shower over completes the accommodation.

## **Ground Floor**

Living Room 15'8" x 11'5" (4.78m x 3.48m) Kitchen/Diner 15'9" x 7'5" (4.80m x 2.26m)

First Floor

Landing

Bedroom One 12'9" x 9'6" (3.89m x 2.90m)

Bedroom Two 12'10" x 9'2" (3.91m x 2.79m)