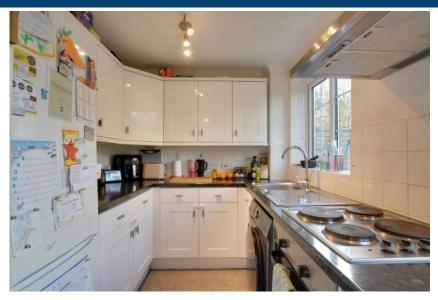

There is a generous reception room with gas fireplace and large feature bay window. The contemporary kitchen is fitted with a range of stylish wall and base units and integrated oven, with a dining area which is an ideal space for mealtimes or could be used as an office/play area. There is access to the rear garden from the kitchen. Arranged over the first floor are two double bedrooms, with built in storage to the main bedroom, both bedrooms can comfortably accommodate double beds as well as a range of other bedroom furniture. A stylishly appointed bathroom featuring a bath with shower over completes the accommodation.