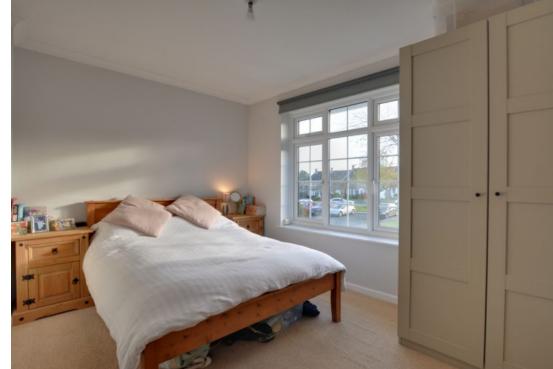

There is a generous reception room with gas fireplace and large feature bay window. The contemporary kitchen is fitted with a range of stylish wall and base units and integrated oven, with a dining area which is an ideal space for mealtimes or could be used as an office/play area. There is access to the rear garden from the kitchen. Arranged over the first floor are two double bedrooms, with built in storage to the main bedroom, both bedrooms can comfortably accommodate double beds as well as a range of other bedroom furniture. A stylishly appointed bathroom featuring a bath with shower over completes the accommodation.

## **Ground Floor**

Living Room 15'8" x 11'5" (4.78m x 3.48m) Kitchen/Diner 15'9" x 7'5" (4.80m x 2.26m)

First Floor

Landing

Bedroom One 12'9" x 9'6" (3.89m x 2.90m)

Bedroom Two 12'10" x 9'2" (3.91m x 2.79m)