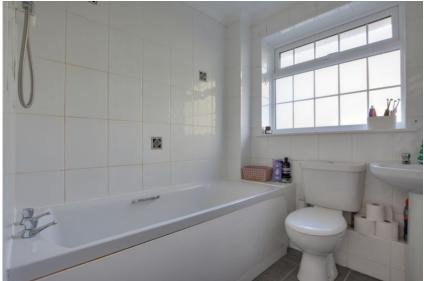

There is a generous reception room with gas fireplace and large feature bay window. The contemporary kitchen is fitted with a range of stylish wall and base units and integrated oven, with a dining area which is an ideal space for mealtimes or could be used as an office/play area. There is access to the rear garden from the kitchen. Arranged over the first floor are two double bedrooms, with built in storage to the main bedroom, both bedrooms can comfortably accommodate double beds as well as a range of other bedroom furniture. A stylishly appointed bathroom featuring a bath with shower over completes the accommodation.

Bathroom 6'7" x 6'5" (2.01m x 1.96m)