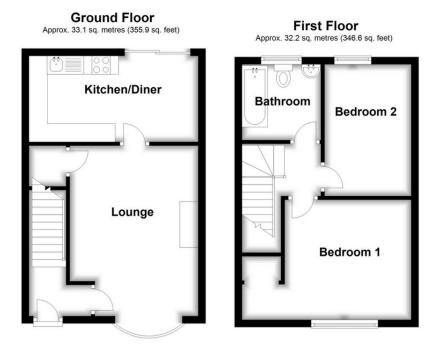

## **Ground Floor**

Living Room 15'8" x 11'5" (4.78m x 3.48m) Kitchen/Diner 15'9" x 7'5" (4.80m x 2.26m)

First Floor

Landing

Bedroom One 12'9" x 9'6" (3.89m x 2.90m)

Bedroom Two 12'10" x 9'2" (3.91m x 2.79m)

Bathroom 6'7" x 6'5" (2.01m x 1.96m)

## <u>Outside</u>

Front Gardens

Rear Gardens

Single Garage

Total area: approx. 65.3 sq. metres (702.4 sq. feet) These drawings are for representational purposes only. Drawn by Brian Blunden. Plan produced using PlanUp.