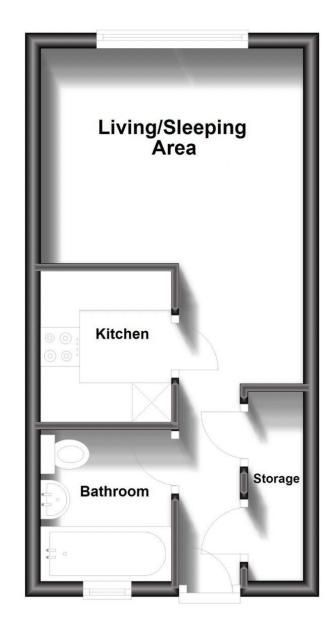

## **Room Details**

Second Floor

**Entrance Hall** 

Living/Sleeping Area 14'7" max x 11'8" max

(4.45 m max x 3.56 m max)

Kitchen 6'4" x 5'5" (1.93m x 1.65m)

Bathroom 5'8" x 5'4" (1.73m x 1.63m)

<u>Lease</u> 118 Years