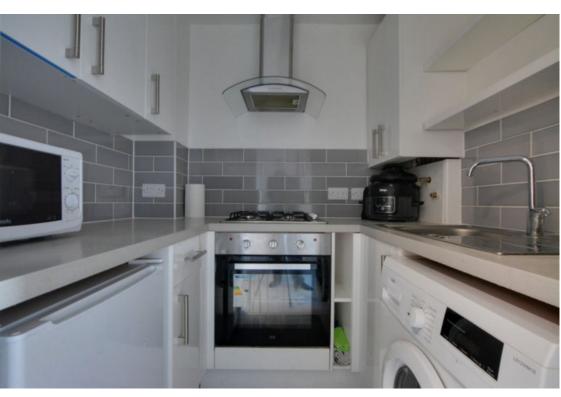

To your left is the refitted bathroom, which comprises a white three piece suite set against stylish grey tiling, with a small inset window giving natural light and ventilation. Moving further down the refitted kitchen benefits, fitted gas hob, electric oven, washing machine and under counter fridge with freezer compartment. The stylish white units offer plenty of storage and are set again modern grey subway tiles. From the entrance hall there is also an entry point to a generous loft adding further to your storage needs.

## **Room Details**

Second Floor

**Entrance Hall** 

Living/Sleeping Area 14'7" max x 11'8" max

(4.45 m max x 3.56 m max)

Kitchen 6'4" x 5'5" (1.93m x 1.65m)

Bathroom 5'8" x 5'4" (1.73m x 1.63m)

<u>Lease</u> 118 Years