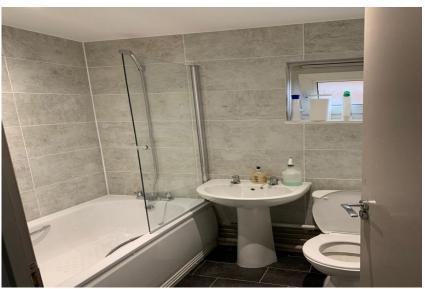

To your left is the refitted bathroom, which comprises a white three piece suite set against stylish grey tiling, with a small inset window giving natural light and ventilation. Moving further down the refitted kitchen benefits, fitted gas hob, electric oven, washing machine and under counter fridge with freezer compartment. The stylish white units offer plenty of storage and are set again modern grey subway tiles. From the entrance hall there is also an entry point to a generous loft adding further to your storage needs.