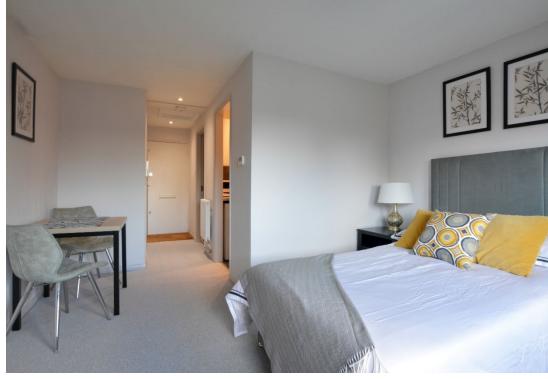

The main living area of the property which accounts for your sleeping and living space, can be separated into two areas. An area for dining/seating and the other for sleeping/seating, dependant on the orientation and type of furniture used. The property is currently offered with all the furniture shown making it turn key ready for any first time buyer or investor. A viewing is high recommended to appreciate the high spec finish to this apartment.

## **Room Details**

Second Floor

**Entrance Hall** 

Living/Sleeping Area 14'7" max x 11'8" max

(4.45 m max x 3.56 m max)

Kitchen 6'4" x 5'5" (1.93m x 1.65m)

Bathroom 5'8" x 5'4" (1.73m x 1.63m)

<u>Lease</u> 118 Years