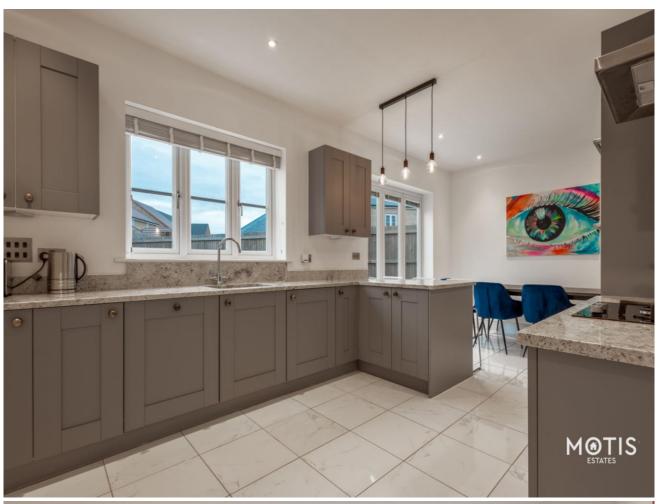

#### Description

Welcome to this exceptional four bedroom detached house, nestled in the popular residential area of Richmond Park in Whitfield. This beautifully presented property offers a spacious interior, boasting a wonderful balance of modern and traditional features. As you enter the property, you'll be greeted by a spacious entrance hall with stairs leading to the first floor. The lounge is a delightful room with large windows allowing plenty of natural light to pour in. From the hall is also a secluded, yet spacious study which overlooks the front of the property. The open plan kitchen diner is modern and well-equipped and finished to a high specification, featuring a range of appliances and ample work surfaces. There's also a useful downstairs w/c and separate utility room access to the garden. The first floor is home to four well-proportioned bedrooms, each with its own unique charm. The master bedroom boasts an en-suite shower room with a large walk-in shower, while the other three bedrooms share a family bathroom. The bedrooms are serviced by a spacious landing area. The property is situated on a generous plot, offering a private driveway with an EV charging point, leading to a single garage with access to the garden. The garden is well-maintained and offers a patio area perfect for al fresco dining and a large area laid to artificial lawn.