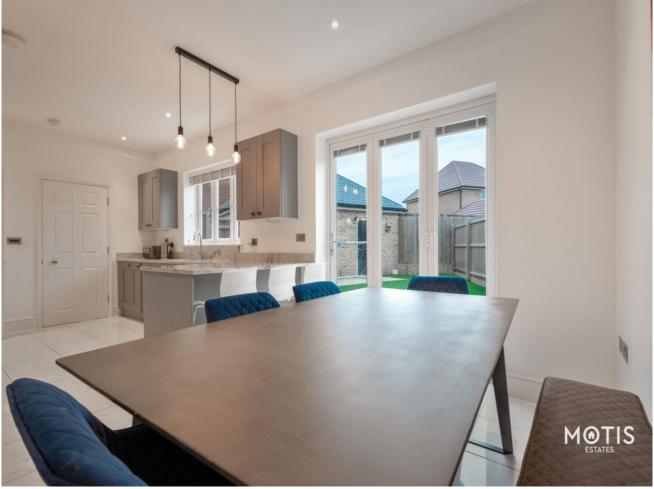

#### Description

Welcome to this exceptional four bedroom detached house, nestled in the popular residential area of Richmond Park in Whitfield. This beautifully presented property offers a spacious interior, boasting a wonderful balance of modern and traditional features. As you enter the property, you'll be greeted by a spacious entrance hall with stairs leading to the first floor. The lounge is a delightful room with large windows allowing plenty of natural light to pour in. From the hall is also a secluded, yet spacious study which overlooks the front of the property. The open plan kitchen diner is modern and well-equipped and finished to a high specification, featuring a range of appliances and ample work surfaces. There's also a useful downstairs w/c and separate utility room access to the garden. The first floor is home to four well-proportioned bedrooms, each with its own unique charm. The master bedroom boasts an en-suite shower room with a large walk-in shower, while the other three bedrooms share a family bathroom. The bedrooms are serviced by a spacious landing area. The property is situated on a generous plot, offering a private driveway with an EV charging point, leading to a single garage with access to the garden. The garden is well-maintained and offers a patio area perfect for al fresco dining and a large area laid to artificial lawn.