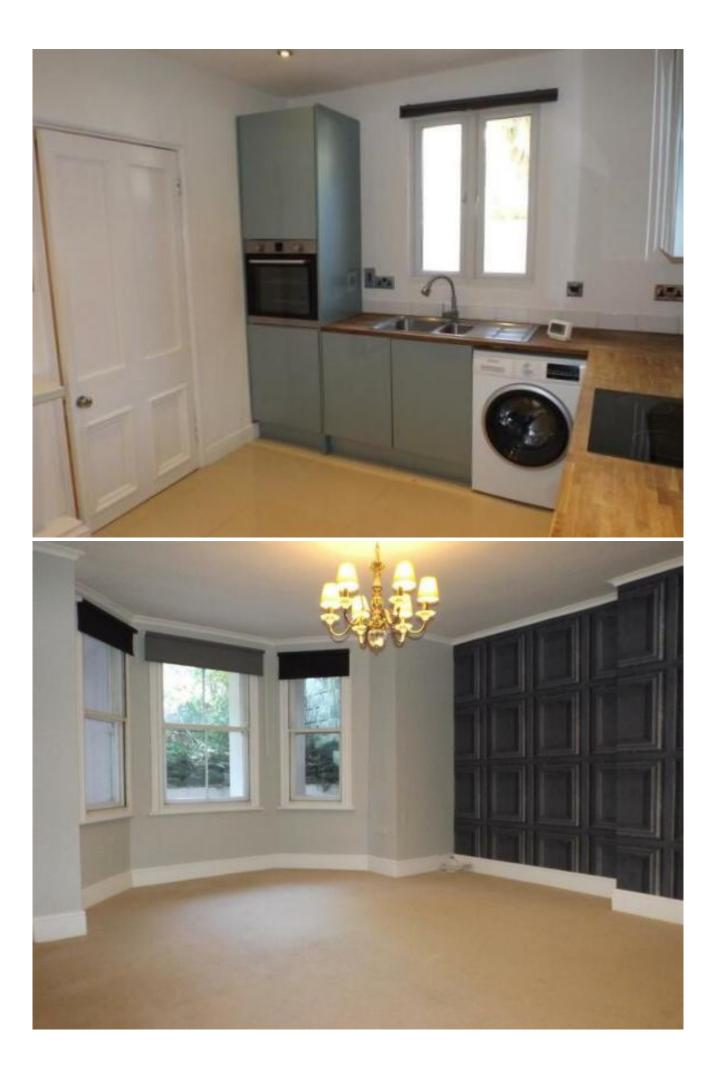

### Description

Located close to Folkestone's Town Centre and Central Station, with rear access to the stunning Augusta Communal Gardens is this spacious and versatile Two Bedroom Lower Ground Floor Apartment! Internally the home comprises of a central hallway leading through to the open plan kitchen which offers plenty of space for a breakfast/dining table. Further on through the hall is the substantial living room with a lovely bay window and feature fireplace whilst to the rear is the primary bedroom which is of a great size and will comfortably fit a king size bed with plenty of furniture, in addition to the second bedroom which could be utilised perfectly as a home office. Both bedrooms are serviced by the recently renovated three piece shower room with a screenless walk in shower!