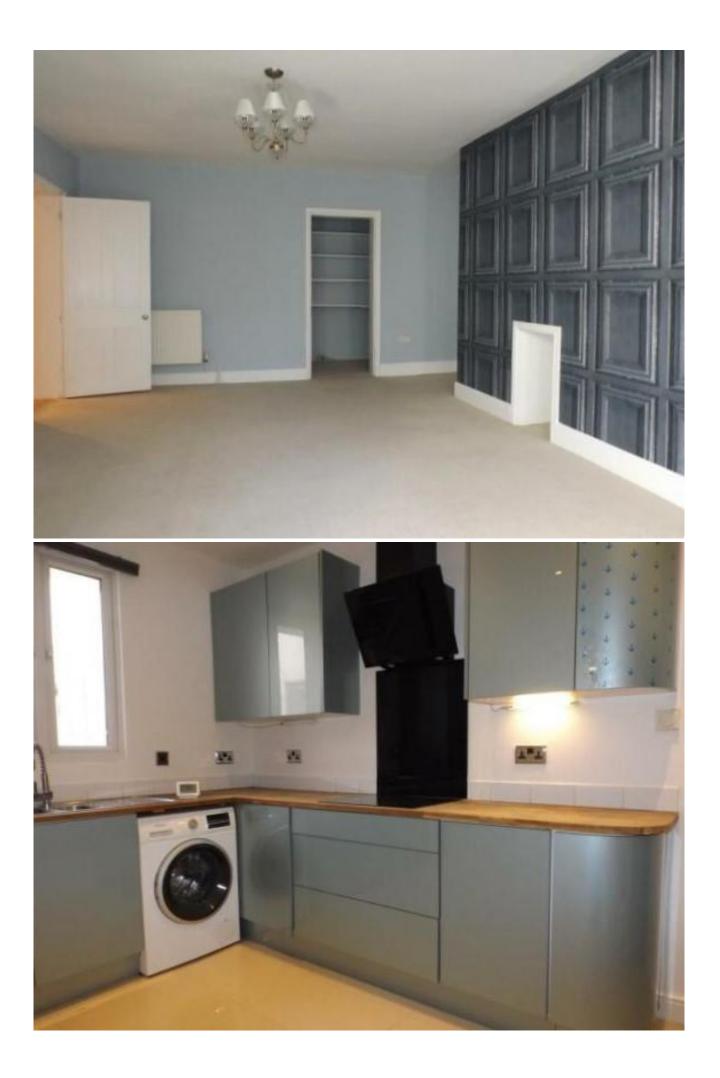

### Description

Located close to Folkestone's Town Centre and Central Station, with rear access to the stunning Augusta Communal Gardens is this spacious and versatile Two Bedroom Lower Ground Floor Apartment! Internally the home comprises of a central hallway leading through to the open plan kitchen which offers plenty of space for a breakfast/dining table. Further on through the hall is the substantial living room with a lovely bay window and feature fireplace whilst to the rear is the primary bedroom which is of a great size and will comfortably fit a king size bed with plenty of furniture, in addition to the second bedroom which could be utilised perfectly as a home office. Both bedrooms are serviced by the recently renovated three piece shower room with a screenless walk in shower!