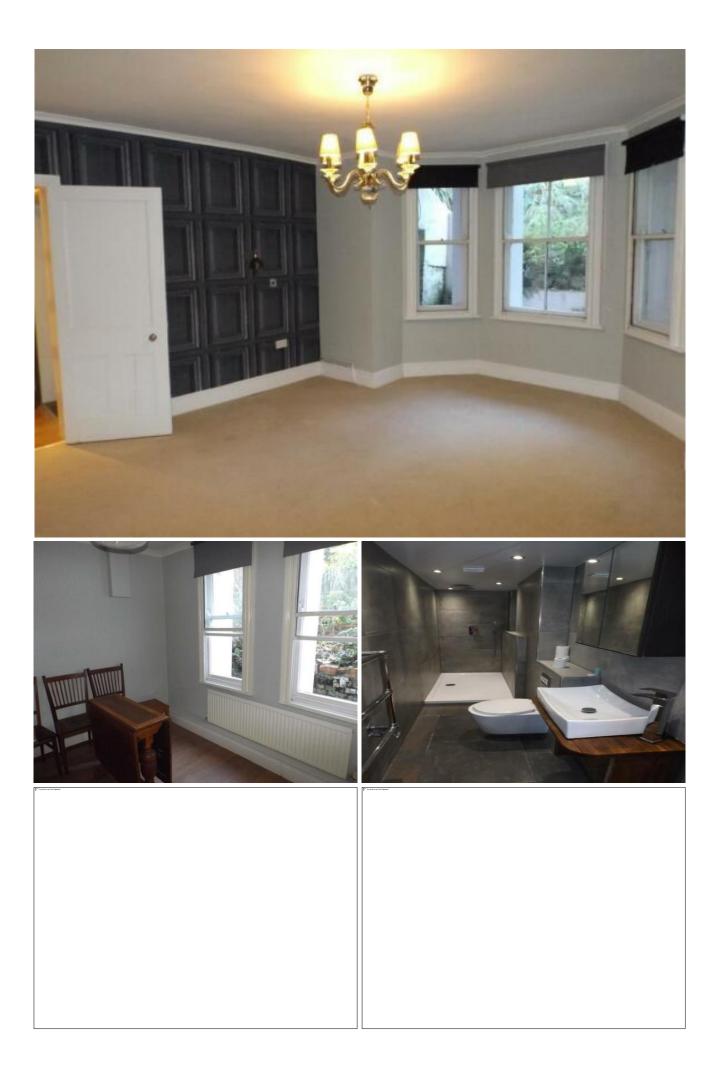

#### Two Bedroom Lower Ground Floor Apartment, West End Location, Close To Town Centre & Central Station, Period Features, Recently Renewed Lease with 144 Years Remaining,

### Description

Located close to Folkestone's Town Centre and Central Station, with rear access to the stunning Augusta Communal Gardens is this spacious and versatile Two Bedroom Lower Ground Floor Apartment! Internally the home comprises of a central hallway leading through to the open plan kitchen which offers plenty of space for a breakfast/dining table. Further on through the hall is the substantial living room with a lovely bay window and feature fireplace whilst to the rear is the primary bedroom which is of a great size and will comfortably fit a king size bed with plenty of furniture, in addition to the second bedroom which could be utilised perfectly as a home office. Both bedrooms are serviced by the recently renovated three piece shower room with a screenless walk in shower!