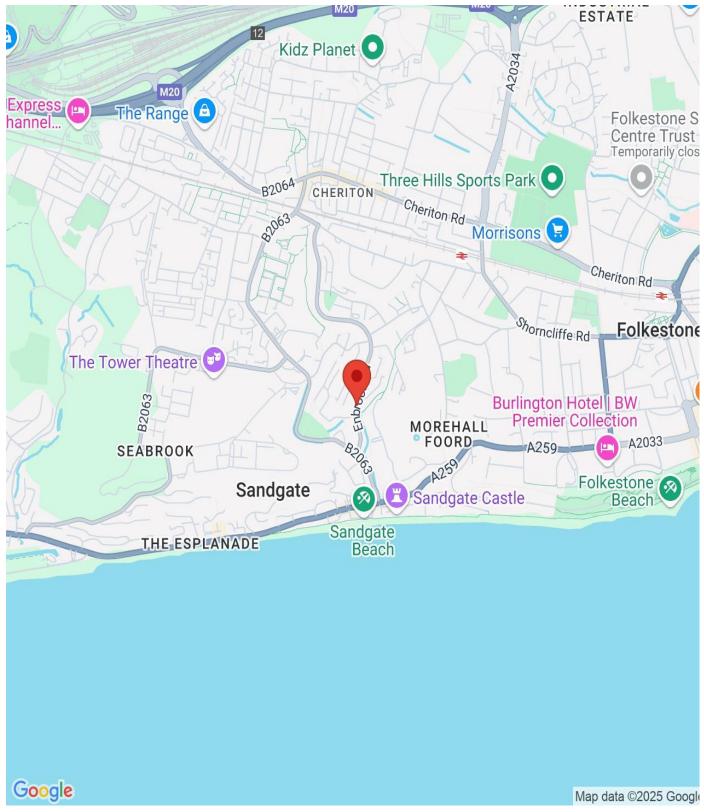

## Willow Court, Enbrook Road Folkestone CT20 3NU

-Two Bedroom Ground Floor Maisonette
-Newly Refurbished Throughout
-Balcony Accessed Via Living Room
-Sought After Location Close To Sandgate High Street &
Woodland Walk
-131 Years Lease Remaining
-Service Charge - £1800 Approx

#### **Description**

Welcome to this charming two-bedroom ground floor maisonette, ideally situated in Willow Court on Enbrook Road, Sandgate. This delightful home combines modern convenience in a serene location surrounded by neighbouring woodland with Sandgate High Street just a short walk away. As you enter the property, you are greeted by a bright and airy accommodation that seamlessly integrates comfort and functionality. The kitchen diner provides ample storage and plenty of space for entertaining, making it a joy for any home cook. The generous living room benefits from patio doors leading out to the balcony, perfect for enjoying a morning cup of coffee. Both bedrooms are generous in size, offering a peaceful sanctuary for rest and relaxation.