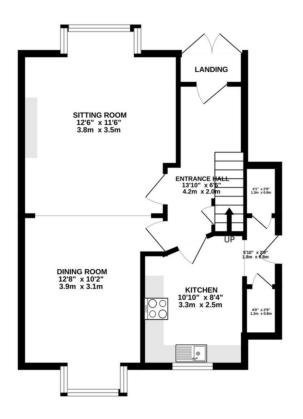

### Tenure Freehold

Postcode CT19 6HJ

**Viewings** Strictly by appointment only - Property Reference MOTIS2 000401

**Opening Hours:** Monday - Friday 9.00 - 5.30 Saturday 9.00 - 3.00

TOTAL FLOOR AREA : 990 sq.ft. (92.0 sq.m.) approx. Whits every attempt has been made to ensure the accuracy of the floorplan contained here, measurements of doors, whichow, rooms and any other items are are provinsitient and no responsibility is taken for any error, omission or mis-statement. This plan is for illustrative purposes only and should be used as such by any prospective purchaser. The services, systems and appliances shown have not been tested and no guarantee as to their organizing or efficiency can be given.