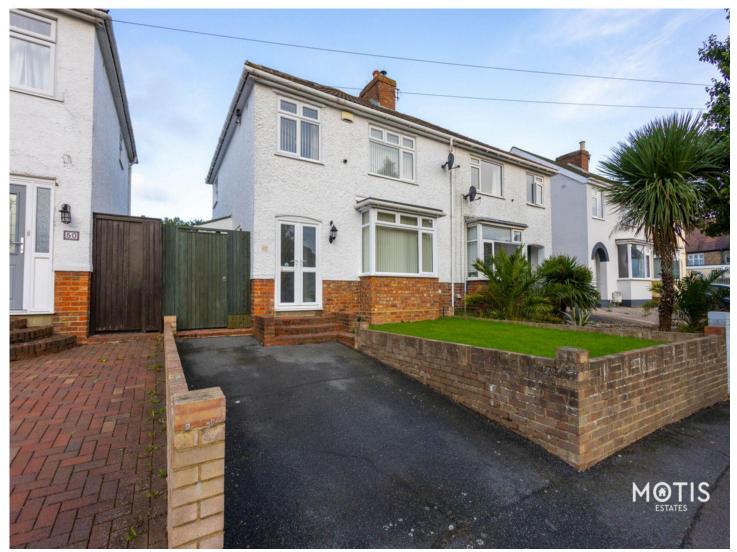

# 48 Joyes Road Folkestone CT19 6HJ

- Three Bedroom Semi-Detached Home
  - Spacious Living Accommodation
  - Beautifully Landscaped Gardens
    - Off Street Parking
- Desirable Location Close To Schools & Amenities
  - Well Maintained Throughout

#### Description

Offered to the market for the first time in over fifty years, this beautiful three-bedroom semi-detached home offers a exceptionally well maintained accommodation and immaculate landscaped gardens. Upon entering, you are welcomed into a spacious, light-filled hallway that leads to a cozy living room, with a fully operational modern gas fire and bay frontage offering a commanding view of the surrounding neighbourhood. To the rear of the living room is a well appointed dining room with plenty of space for additional furniture and lovely views out to the immaculate rear garden. The kitchen offers plenty of worktop and cupboard space, as well as a pantry cupboard! Upstairs, the property features three generously proportioned bedrooms, each offering lovely views and plenty of natural light, along with a family shower room that combines functionality with style. The rear garden has been landscaped beautifully, featuring a block paved patio, two large well built sheds, perfectly manicured lawn with mature flower beds and a second patio and greenhouse to the rear which captures every last bit of evening sunshine. To the front is a raised garden which is laid to lawn and off street parking for one car. Located conveniently close to local amenities, schools, and transport links, this home is perfect for families or professionals seeking a tranquil yet connected lifestyle. With its appealing features and prime location, this semi-detached home on Joyes Road is an opportunity not to be missed.