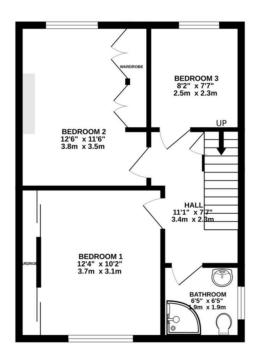

### Tenure Freehold

Postcode CT19 6HJ

**Viewings** Strictly by appointment only - Property Reference MOTIS2 000401

**Opening Hours:** Monday - Friday 9.00 - 5.30 Saturday 9.00 - 3.00

TOTAL FLOOR AREA : 990 sq.ft. (92.0 sq.m.) approx. Whits every attempt has been made to ensure the accuracy of the floorplan contained here, measurements of doors, whichow, rooms and any other items are are provinsitient and no responsibility is taken for any error, omission or mis-statement. This plan is for illustrative purposes only and should be used as such by any prospective purchaser. The services, systems and appliances shown have not been tested and no guarantee as to their organizing or efficiency can be given.