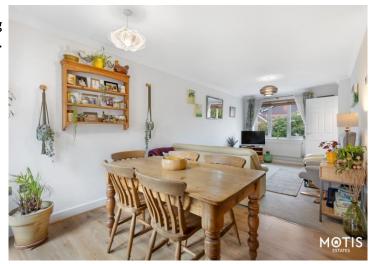

#### Description

Nestled in the charming cul-de-sac location of Wood Cottage Lane, Cheriton, this delightful two-bedroom semi-detached house combines comfort and practicality in a serene setting. The property boasts a spacious and well-designed layout, featuring a bright and airy open plan living and dining room that seamlessly connects to the modern kitchen which boasts a solid wood finish, Neff hob and oven, as well as ample cupboard and worktop space. The kitchen also allows rear access to the generous garage which allows space for utilities as well as vehicle parking. The two well-proportioned bedrooms offer ample space for rest and personalization, with the primary bedroom boasting built-in wardrobes and bespoke furniture. Both are complemented by a contemporary family bathroom thoughtfully designed for convenience. The private rear garden is a tranquil retreat, with an array of mature shrubs and water features as well as a thoughtfully laid out patio area and substantial potting shed. The front of the home is ideal for those looking for low maintenance, with off street parking offered for two cars. Located within easy reach of local amenities, schools, and transport links via the M20 and Folkestone West, this home presents an exceptional opportunity for families, couples, or individuals seeking a harmonious lifestyle in Cheriton.