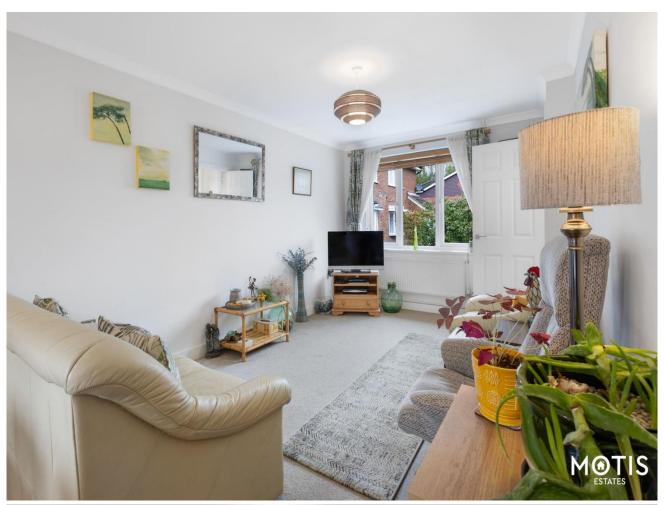

#### Description

Nestled in the charming cul-de-sac location of Wood Cottage Lane, Cheriton, this delightful two-bedroom semi-detached house combines comfort and practicality in a serene setting. The property boasts a spacious and well-designed layout, featuring a bright and airy open plan living and dining room that seamlessly connects to the modern kitchen which boasts a solid wood finish, Neff hob and oven, as well as ample cupboard and worktop space. The kitchen also allows rear access to the generous garage which allows space for utilities as well as vehicle parking. The two well-proportioned bedrooms offer ample space for rest and personalization, with the primary bedroom boasting built-in wardrobes and bespoke furniture. Both are complemented by a contemporary family bathroom thoughtfully designed for convenience. The private rear garden is a tranquil retreat, with an array of mature shrubs and water features as well as a thoughtfully laid out patio area and substantial potting shed. The front of the home is ideal for those looking for low maintenance, with off street parking offered for two cars. Located within easy reach of local amenities, schools, and transport links via the M20 and Folkestone West, this home presents an exceptional opportunity for families, couples, or individuals seeking a harmonious lifestyle in Cheriton.