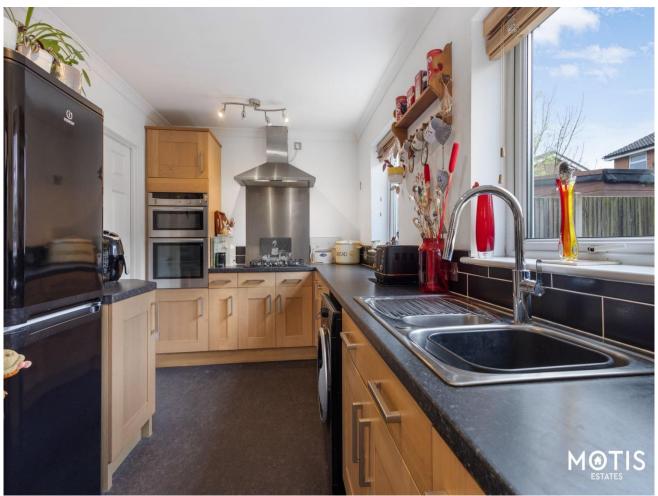

#### Description

Nestled in the charming cul-de-sac location of Wood Cottage Lane, Cheriton, this delightful two-bedroom semi-detached house combines comfort and practicality in a serene setting. The property boasts a spacious and well-designed layout, featuring a bright and airy open plan living and dining room that seamlessly connects to the modern kitchen which boasts a solid wood finish, Neff hob and oven, as well as ample cupboard and worktop space. The kitchen also allows rear access to the generous garage which allows space for utilities as well as vehicle parking. The two well-proportioned bedrooms offer ample space for rest and personalization, with the primary bedroom boasting built-in wardrobes and bespoke furniture. Both are complemented by a contemporary family bathroom thoughtfully designed for convenience. The private rear garden is a tranquil retreat, with an array of mature shrubs and water features as well as a thoughtfully laid out patio area and substantial potting shed. The front of the home is ideal for those looking for low maintenance, with off street parking offered for two cars. Located within easy reach of local amenities, schools, and transport links via the M20 and Folkestone West, this home presents an exceptional opportunity for families, couples, or individuals seeking a harmonious lifestyle in Cheriton.