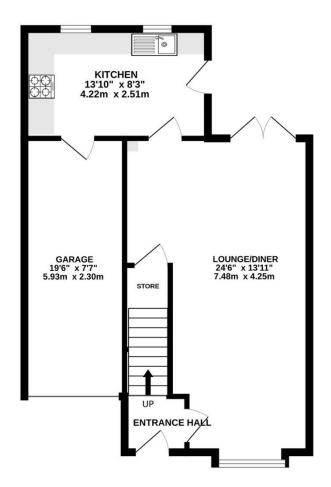

#### TOTAL FLOOR AREA: 927 sq.ft. (86.1 sq.m.) approx.

While every attempt has been made to ensure the accuracy of the flooraginal contained better, measurements of documents, and the second of the