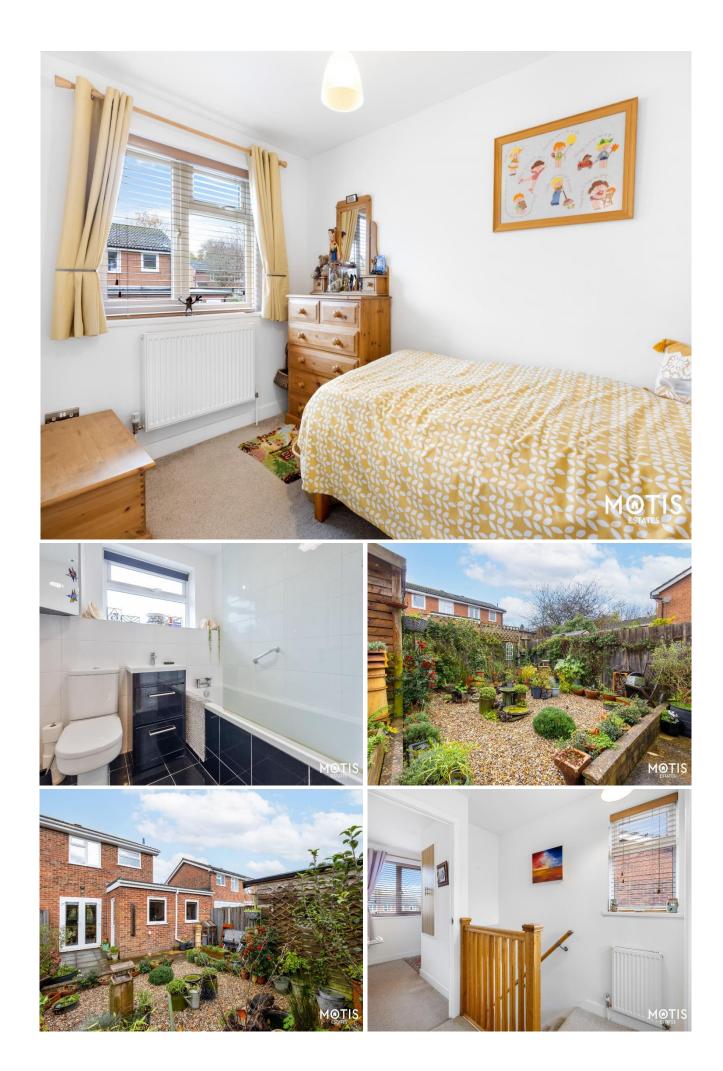

#### Description

Nestled in the charming cul-de-sac location of Wood Cottage Lane, Cheriton, this delightful two-bedroom semi-detached house combines comfort and practicality in a serene setting. The property boasts a spacious and well-designed layout, featuring a bright and airy open plan living and dining room that seamlessly connects to the modern kitchen which boasts a solid wood finish, Neff hob and oven, as well as ample cupboard and worktop space. The kitchen also allows rear access to the generous garage which allows space for utilities as well as vehicle parking. The two well-proportioned bedrooms offer ample space for rest and personalization, with the primary bedroom boasting built-in wardrobes and bespoke furniture. Both are complemented by a contemporary family bathroom thoughtfully designed for convenience. The private rear garden is a tranquil retreat, with an array of mature shrubs and water features as well as a thoughtfully laid out patio area and substantial potting shed. The front of the home is ideal for those looking for low maintenance, with off street parking offered for two cars. Located within easy reach of local amenities, schools, and transport links via the M20 and Folkestone West, this home presents an exceptional opportunity for families, couples, or individuals seeking a harmonious lifestyle in Cheriton.