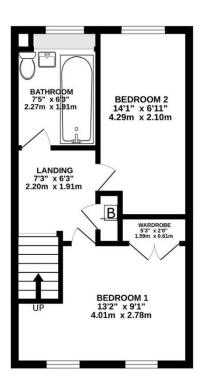

#### TOTAL FLOOR AREA: 927 sq.ft. (86.1 sq.m.) approx.

While every attempt has been made to ensure the accuracy of the flooraginal contained better, measurements of documents, and the second of the