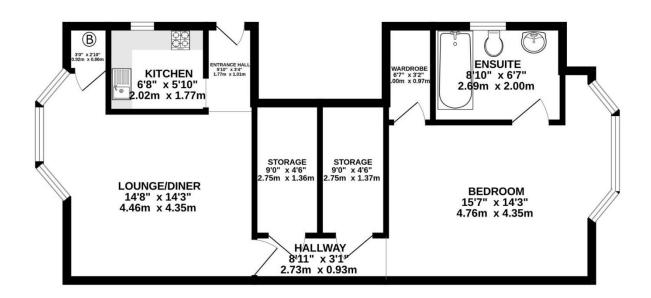

### **GROUND FLOOR** 589 sq.ft. (54.7 sq.m.) approx.

#### TOTAL FLOOR AREA: 589 sq.ft. (54.7 sq.m.) approx.

TOTAL FLOOR AREA: 589 sq.ft. (54.7 sq.m.) approx.

Whilst every attempt has been made to ensure the accuracy of the floorplan contained here, measurements of doors, windows, rooms and any other items are approximate and no responsibility is taken for any error, omission or mid-statement. This plan is till illustratible/purpose howly and should be used as such by any prospective purchaser. The services, systems and explaines seems have not been tested and no guarantee as to their operability or efficiency can be given.