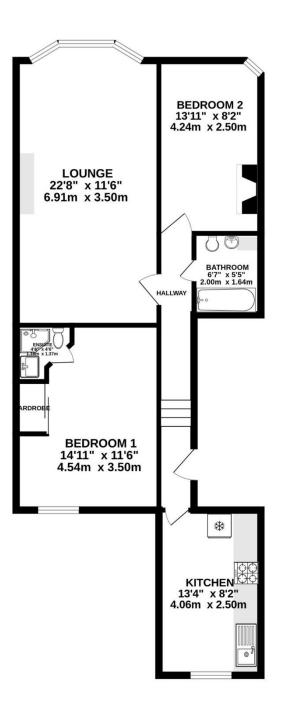

### **Opening Hours:**

Monday - Friday 9.00 - 5.30 Saturday 9.00 - 3.00

TOTAL FLOOR AREA : 739 sq.ft. (68.7 sq.m.) approx.

Whitst every attempt has been made to ensure the accuracy of the floor(a, sq.iii, i) approx. Whitst every attempt has been made to ensure the accuracy of the floorphan contained here, measurements of doors, windows, rooms and any other items are approximate and no responsibility is taken for any eror, omission or mis-statement. This plan is for illustrative purposes only and should be used as such by any prospective purchaser. The services, systems and appliances shown have not been tested and no guarantee as to their operability or efficiency can be given. Made with Metropix ©2025

GROUND FLOOR 739 sq.ft. (68.7 sq.m.) approx.