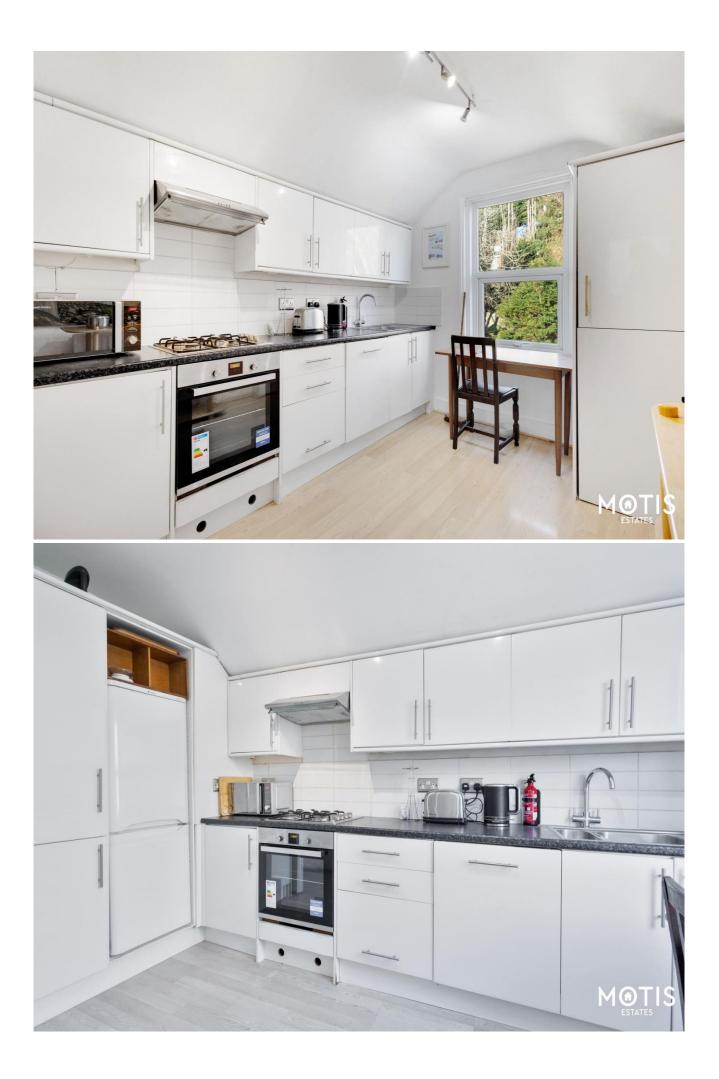

### Description

Positioned close to the vibrant coastal suburb of Sandgate, with stunning views across the English Channel, this delightful two-bedroom apartment offers an ideal blend of modern living and coastal charm. Upon entering, you are greeted by light and airy hall which runs the length of the property, connecting the spacious kitchen, lounge/diner and living accommodation. The spacious lounge/diner offers a perfect space for entertaining with a generous bay frontage boasting stunning panoramic views of the coastline. The primary bedroom boasts generous proportions and views of the surrounding greenery, creating a serene retreat, with the added practicality of an en-suite shower room. The second bedroom is perfect for guests, a home office, or a cozy children's room which also benefits from coastal views. The stylish three piece bathroom features modern fixtures and a sleek design. Residents can also enjoy a communal garden, a secluded wooded area which runs adjacent to the neighbouring recreational fields. This property also has the added benefit of share of freehold and a 999 year lease. With its close proximity to local amenities, schools, and transport links, as well as easy access to the beautiful coastline, this apartment is not just a home but a lifestyle choice, ideal for families, professionals, or anyone seeking the best of seaside living in Folkestone.