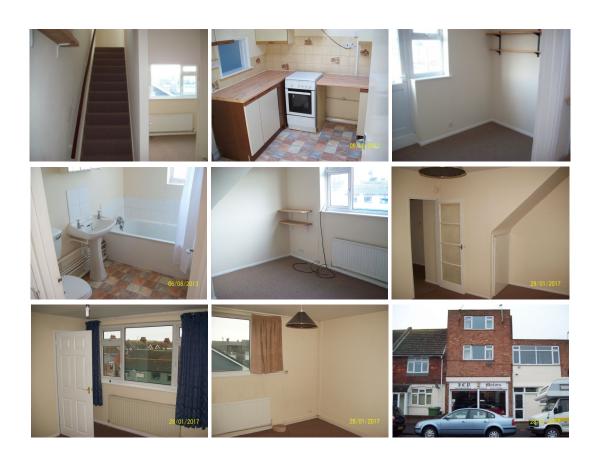

LIVING/DINING ROOM

GAS CENTRAL HEATING

**KITCHEN** 

Web www.hwald.co.uk

Residential Lettings &

Tel 01303 212025

**Property Management** 

- DOUBLE GLAZING .
  - 2 BEDROOMS •
- BATHROOM WITH SHOWER OVER BATH
  - UNFURNISHED .

## 4b Park Road, Cheriton, Folkestone, Kent CT19 4DG

2 bedroom maisonette situated just off Cheriton High Street close to local shops and bus services. Gas central heating, double glazing, kitchen, living/dining room, bathroom.