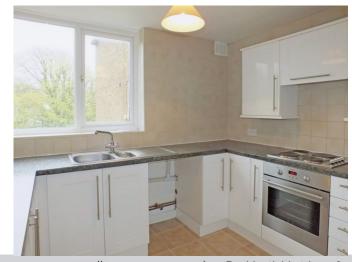

## 14 Edinburgh Place, Earls Avenue Folkestone, Kent CT20 2HP

TWO BEDROOMS, 3RD FLOOR WITH LIFT, FITTED KITCHEN, BATHROOM WITH SHOWER, GAS HEATING, PARKING SPACE

### **Description**

A refurbished third floor purpose-built flat close to The Leas offering sea glimpses and providing two bedrooms, Lounge/Diner, Fitted Kitchen, Bathroom with shower, Gas central heating, double glazing, Parking. Unfurnished.