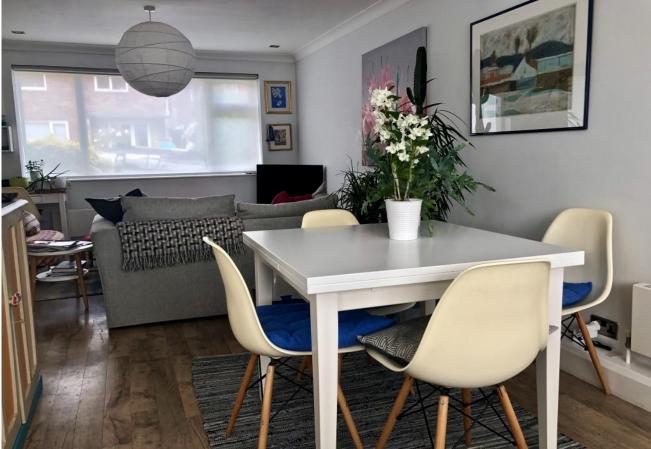

### LIVING ROOM 11'7" x 11'4" (3.53m x 3.45m)

A spacious and light open plan room with two radiators and double glazed window to front Open plan to:

### KITCHEN/DINER Dining Area 11'9" x 9'0" (3.58m x 2.74m)

With radiator and double glazed window to rear, open plan to:-