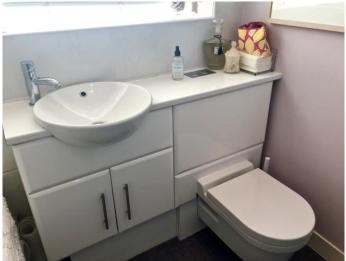

#### **BATHROOM**

With low level W.C., wash hand basin with cupboard under, bath with shower attachment, heated towel rail, window.