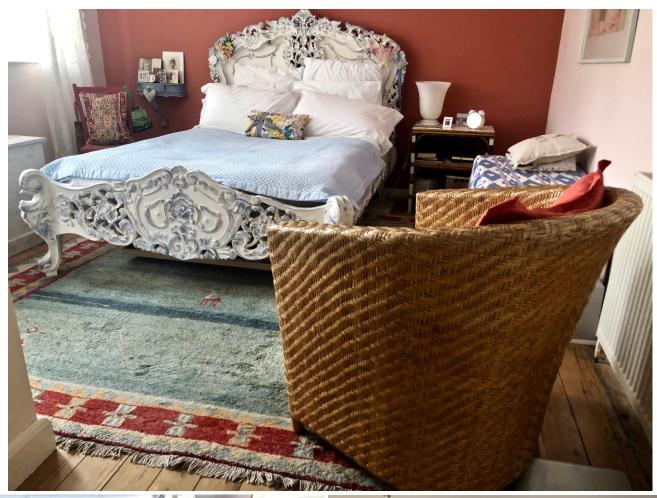

### BEDROOM ONE 14'8" x 11'9" (4.46m x 3.57m)

With a section of fitted wardrobes and shelving, radiator, window to front

### BEDROOM TWO 11'10" x 10'6" (3.61m x 3.19m)

With radiator and window to rear