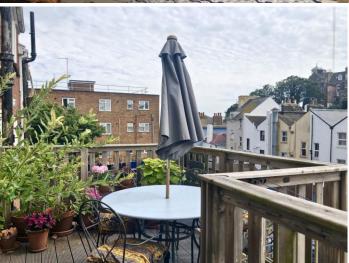

### **OUTSIDE**

Rear: South facing decking area with steps down to further decking area.