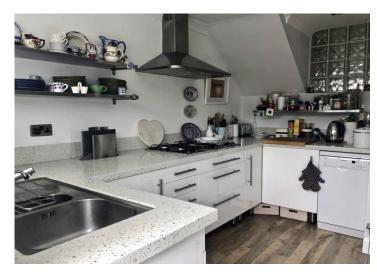

### KITCHEN/DINER Dining Area 11'9" x 9'0" (3.58m x 2.74m)

With radiator and double glazed window to rear, open plan to:-

### Kitchen 11'9" x 8'6" (3.58m x 2.60m)

Fitted with white base units, light granite worktops, stainless steel sink and drainer, gas hob with extractor over, electric oven, space and plumbing for washing machine and dishwasher, breakfast bar, window to rear and door to garden.