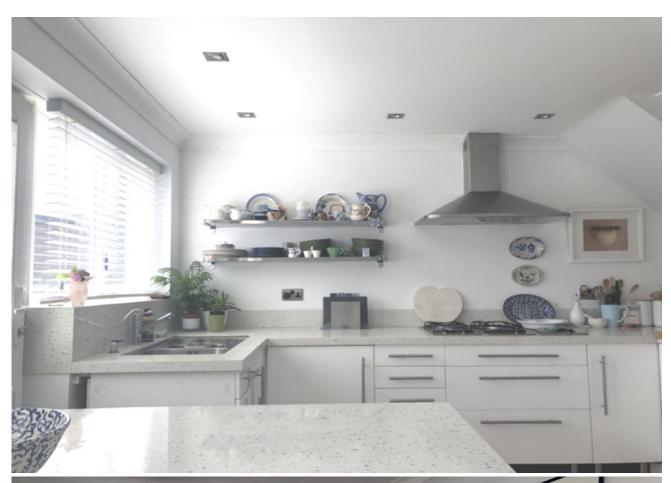

### KITCHEN/DINER Dining Area 11'9" x 9'0" (3.58m x 2.74m)

With radiator and double glazed window to rear, open plan to:-

### Kitchen 11'9" x 8'6" (3.58m x 2.60m)

Fitted with white base units, light granite worktops, stainless steel sink and drainer, gas hob with extractor over, electric oven, space and plumbing for washing machine and dishwasher, breakfast bar, window to rear and door to garden.