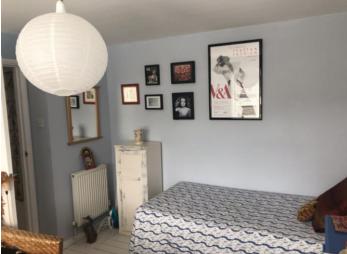

### LIVING ROOM 11'7" x 11'4" (3.53m x 3.45m)

A spacious and light open plan room with two radiators and double glazed window to front Open plan to:

### BEDROOM ONE 14'8" x 11'9" (4.46m x 3.57m)

With a section of fitted wardrobes and shelving, radiator, window to front