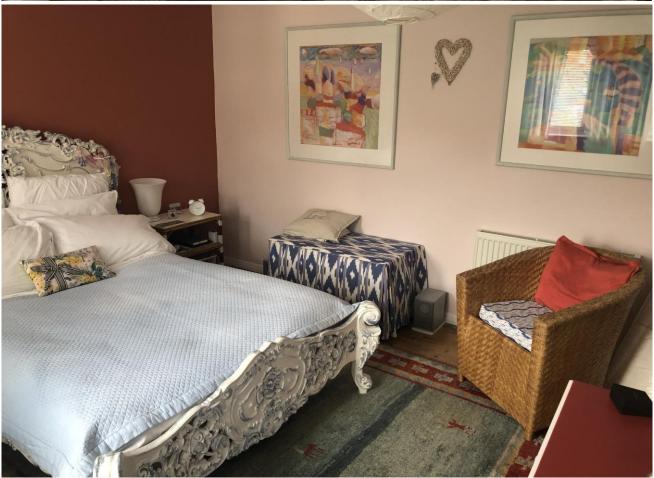

### BEDROOM ONE 14'8" x 11'9" (4.46m x 3.57m)

With a section of fitted wardrobes and shelving, radiator, window to front

### BEDROOM TWO 11'10" x 10'6" (3.61m x 3.19m)

With radiator and window to rear