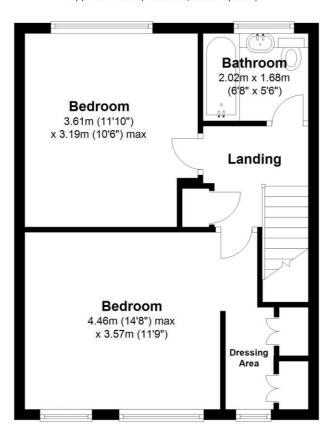

### BEDROOM ONE 14'8" x 11'9" (4.46m x 3.57m)

With a section of fitted wardrobes and shelving, radiator, window to front

### BEDROOM TWO 11'10" x 10'6" (3.61m x 3.19m)

With radiator and window to rear

#### **BATHROOM**

With low level W.C., wash hand basin with cupboard under, bath with shower attachment, heated towel rail, window.

### **Ground Floor**

Approx. 41.1 sq. metres (442.0 sq. feet)

### **First Floor**

Approx. 39.3 sq. metres (423.1 sq. feet)

Whilst every attempt has been made to ensure the accuracy of the floor plan contained here, measurements of doors, windows, rooms and any other items are approximate and no responsibility is taken for any error, omission or mis-statement. This plan is for illustrative purposes only and should be used as such by and prospective purchaser.

Plan produced using PlanUp.