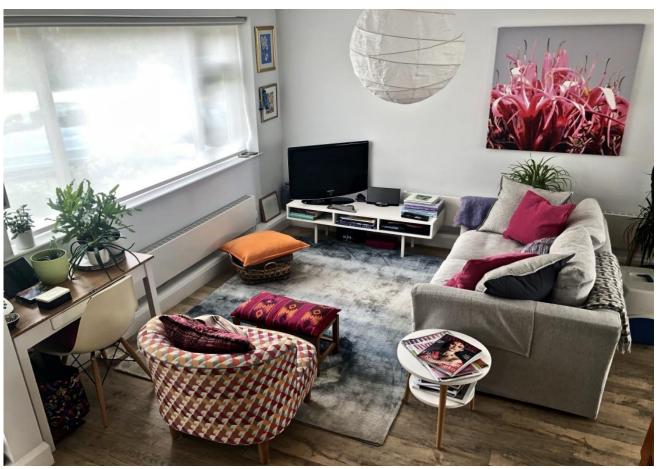

### LIVING ROOM 11'7" x 11'4" (3.53m x 3.45m)

A spacious and light open plan room with two radiators and double glazed window to front Open plan to:

### KITCHEN/DINER Dining Area 11'9" x 9'0" (3.58m x 2.74m)

With radiator and double glazed window to rear, open plan to:-

### Kitchen 11'9" x 8'6" (3.58m x 2.60m)

Fitted with white base units, light granite worktops, stainless steel sink and drainer, gas hob with extractor over, electric oven, space and plumbing for washing machine and dishwasher, breakfast bar, window to rear and door to garden.