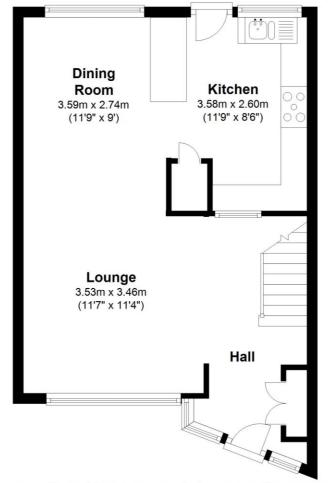

### LIVING ROOM 11'7" x 11'4" (3.53m x 3.45m)

A spacious and light open plan room with two radiators and double glazed window to front Open plan to:

### KITCHEN/DINER Dining Area 11'9" x 9'0" (3.58m x 2.74m)

With radiator and double glazed window to rear, open plan to:-

### Kitchen 11'9" x 8'6" (3.58m x 2.60m)

Fitted with white base units, light granite worktops, stainless steel sink and drainer, gas hob with extractor over, electric oven, space and plumbing for washing machine and dishwasher, breakfast bar, window to rear and door to garden.

### **Ground Floor**

Approx. 41.1 sq. metres (442.0 sq. feet)

### **First Floor**

Approx. 39.3 sq. metres (423.1 sq. feet)

Whilst every attempt has been made to ensure the accuracy of the floor plan contained here, measurements of doors, windows, rooms and any other items are approximate and no responsibility is taken for any error, omission or mis-statement. This plan is for illustrative purposes only and should be used as such by and prospective purchaser.