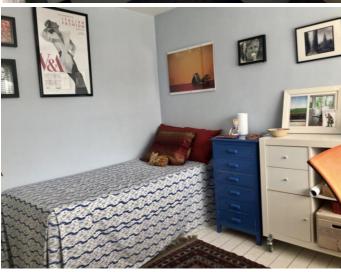

### BEDROOM ONE 14'8" x 11'9" (4.46m x 3.57m)

With a section of fitted wardrobes and shelving, radiator, window to front

### BEDROOM TWO 11'10" x 10'6" (3.61m x 3.19m)

With radiator and window to rear