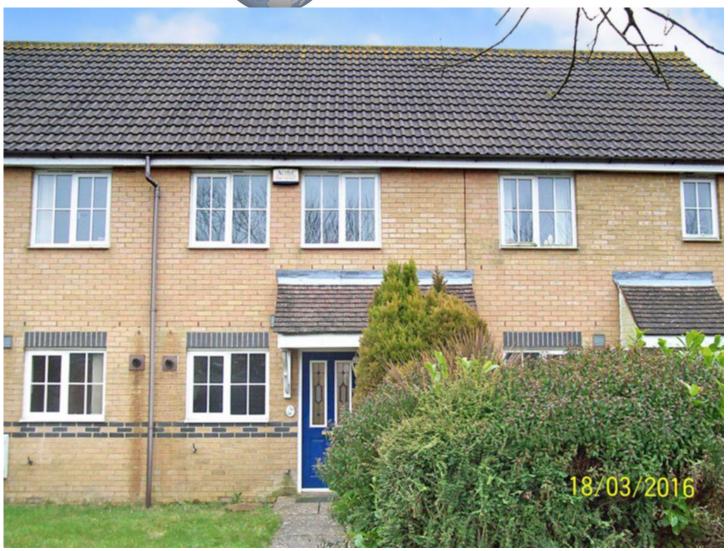

## 48 WINTER DRIVE, HAWKINGE

A comfortable, light and modern terrace home with fitted kitchen. The accommodation includes an entrance hall, lovely sitting room opening out to the rear garden, modern Shaker style kitchen, two bedrooms and a family bathroom. The enclosed gardens to the rear have been well maintained and there are two parking spaces to the side of the property.