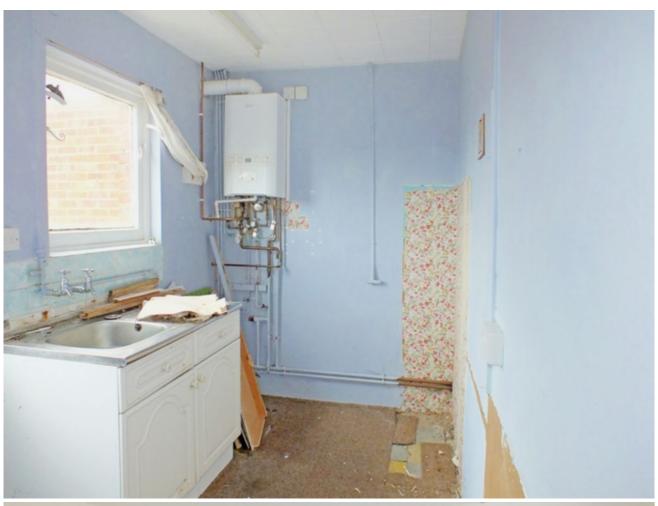

## KITCHEN 9'0" x 6'0" (2.74m x 1.83m) plus door recess

Having built in vented larder cupboard with double point, shelving and space for fridge, understairs cupboard with electric meters, wall mounted Ideal gas boiler, single drainer stainless steel sink with cupboards and drawers under, double power point, cooker point, plumbing for washing machine, half glazed door to rear garden. Stairs to:-