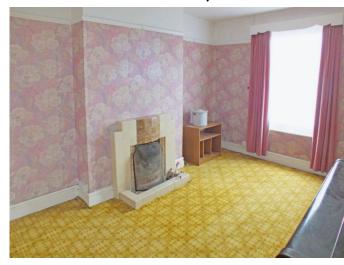

#### LIVING ROOM 13'2" x 10'0" (4.01m x 3.05m)

Having tiled fireplace, three quarter depth sash window to front.

## DINING ROOM 17'0" x 10'6" max. (5.18m x 3.20m)

Having tiled fireplace and hearth with fitted gas fire, double radiator, three quarter depth sash window to front and window overlooking rear garden.