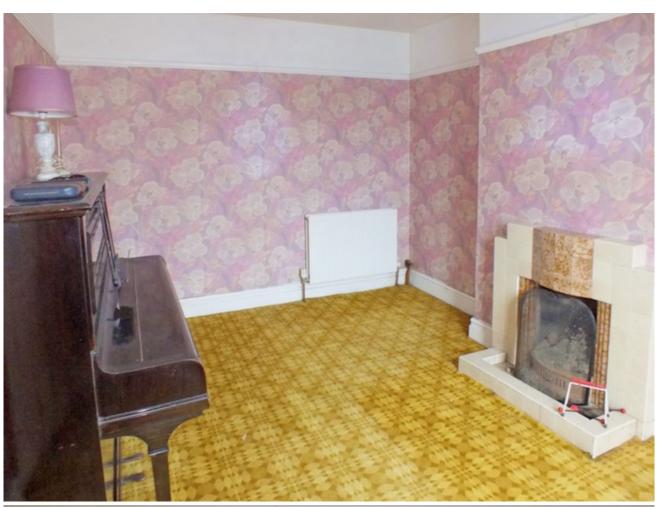

#### LIVING ROOM 13'2" x 10'0" (4.01m x 3.05m)

Having tiled fireplace, three quarter depth sash window to front.

## DINING ROOM 17'0" x 10'6" max. (5.18m x 3.20m)

Having tiled fireplace and hearth with fitted gas fire, double radiator, three quarter depth sash window to front and window overlooking rear garden.