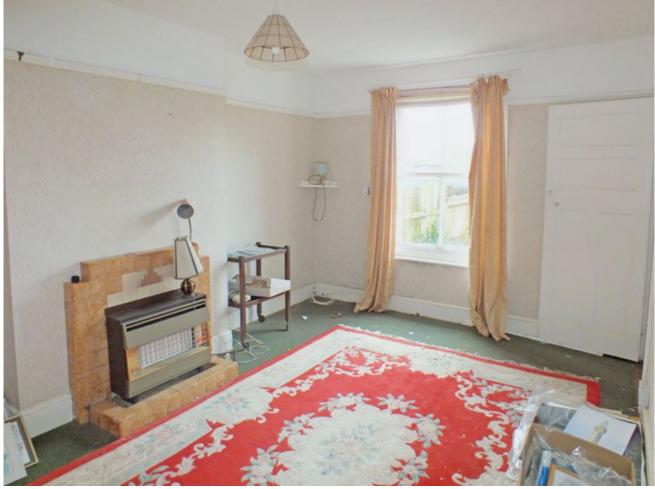

#### LIVING ROOM 13'2" x 10'0" (4.01m x 3.05m)

Having tiled fireplace, three quarter depth sash window to front.

## DINING ROOM 17'0" x 10'6" max. (5.18m x 3.20m)

Having tiled fireplace and hearth with fitted gas fire, double radiator, three quarter depth sash window to front and window overlooking rear garden.