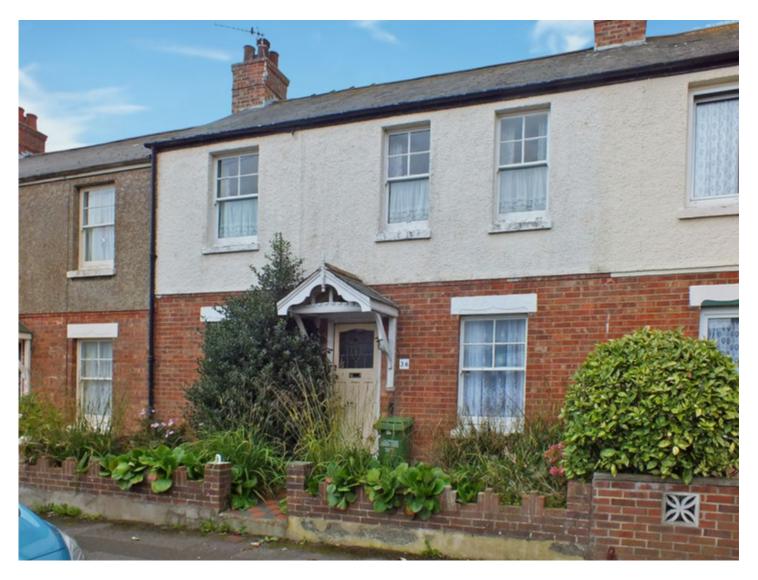

### 36 GERALDINE ROAD, FOLKESTONE

A DOUBLE FRONTED THREE BEDROOM TERRACED HOUSE FOR WORTHWHILE IMPROVEMENT

**NO CHAIN** 

#### **Description**

This popular double fronted style terraced house is situated in a convenient Cheriton location within a few minutes level walking distance of high street shops, schools and High Speed rail services for Ashford and London. Folkestone town centre and Leas Promenade are about one mile distance.

The house is of traditional brick and rough cast elevations under a slate roof, retains many original features, and now lends itself ideally to the worthwhile remodernisation required. Canopy front porch and panelled front door with lead lights to:-