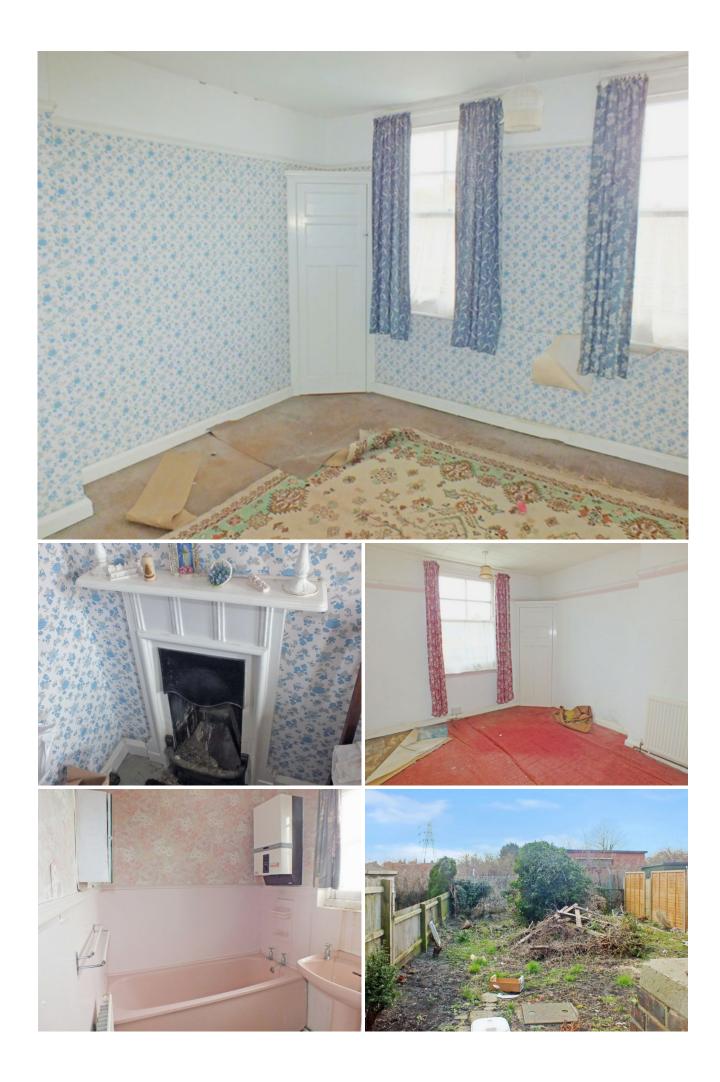

## BEDROOM ONE (Front) 11'9" x 13'3" (3.58m x 4.04m) max. 10' min

Having corner cupboard, original decorative cast iron fireplace.

## BEDROOM TWO (Front) 10'10" x 10'0" (3.30m x 3.05m)

Having corner cupboard, double radiator.

#### **BATHROOM**

Having panelled bath, pedestal basin and radiator.

#### **OUTSIDE**

Overgrown south facing garden to rear.