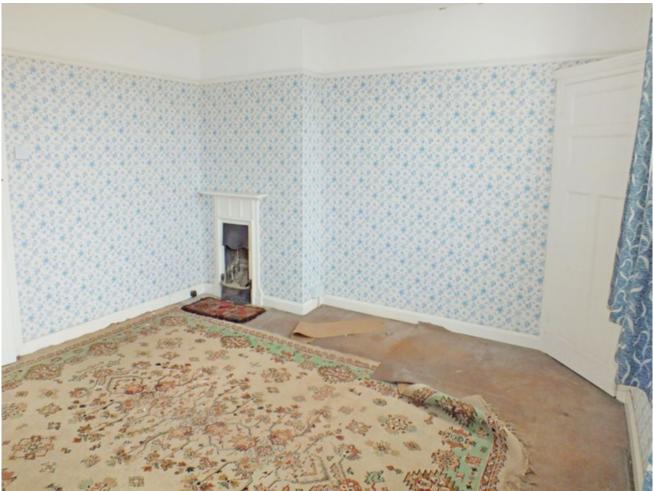

## BEDROOM ONE (Front) 11'9" x 13'3" (3.58m x 4.04m) max. 10' min

Having corner cupboard, original decorative cast iron fireplace.

## BEDROOM TWO (Front) 10'10" x 10'0" (3.30m x 3.05m)

Having corner cupboard, double radiator.