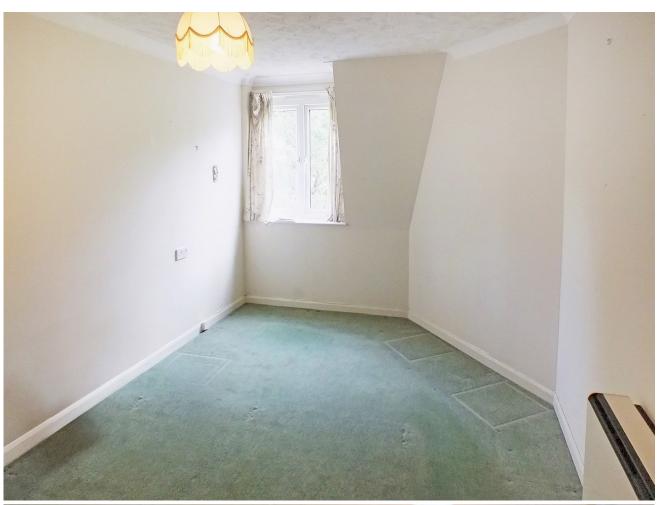

## LOUNGE/DINING ROOM 19'1" x 14'1" max. (5.82m x 4.29m) narrowing to 10'10"

Having two south facing double glazed windows, electric storage heater, telephone point, tv aerial point, power points, glazed panelled doors to:-

## BEDROOM 15'10" into wardrobe recess x 8'9" max. (4.83m x 2.67m)

Double glazed window with south facing outlook, wall mounted electric storage heater, tv aerial point, power points, coved ceiling, hatch to small roof space.