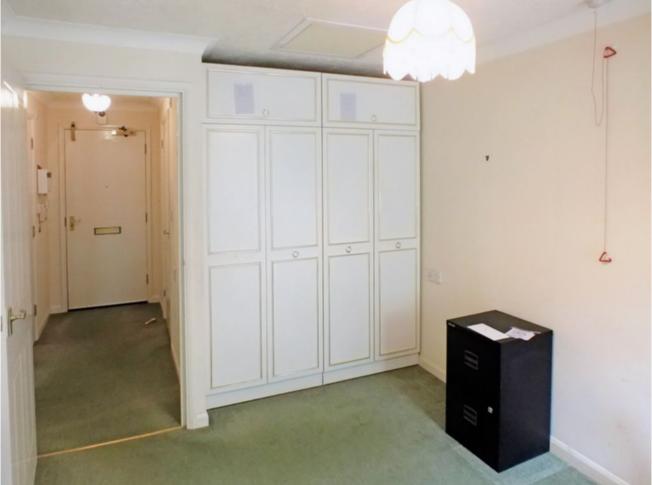

#### **ENTRANCE HALL**

Having wall mounted security entry phone, coved ceiling and power point, built in cupboard with insulated tank and immersion heater, fuse box, electric meter and electric light.

## LOUNGE/DINING ROOM 19'1" x 14'1" max. (5.82m x 4.29m) narrowing to 10'10"

Having two south facing double glazed windows, electric storage heater, telephone point, tv aerial point, power points, glazed panelled doors to:-