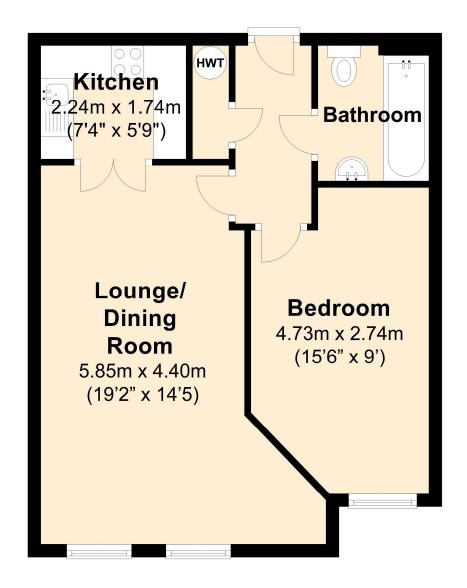

## 46 Pleydell Court, Pleydell Gardens Folkestone CT20 2DB

ENTRANCE HALL, 19' MAX. LOUNGE/DINING ROOM, KITCHEN, DOUBLE BEDROOM, BATHROOM/W.C., ELECTRIC HEATING, DOUBLE GLAZING, RESIDENTS' LOUNGE, UNALLOCATED ON SITE PARKING, RESIDENTS' LAUNDRY, LIFT SERVICE, SECURITY ENTRY PHONE SYSTEM

## LOUNGE/DINING ROOM 19'1" x 14'1" max. (5.82m x 4.29m) narrowing to 10'10"

Having two south facing double glazed windows, electric storage heater, telephone point, tv aerial point, power points, glazed panelled doors to:-

#### KITCHEN 7'3" x 5'9" (2.21m x 1.75m)

Having rolled edged worktops with cupboards and drawers under, matching wall cupboards, single drainer stainless steel sink unit, four ring electric hob inset in worktop and with extractor canopy over, built-in high level Trinity Bendix electric fan oven with cupboards above and below, recesses for fridge and freezer, electric cooker socket, power points, coved ceilings, Dimplex electric heater.

## BEDROOM 15'10" into wardrobe recess x 8'9" max. (4.83m x 2.67m)

Double glazed window with south facing outlook, wall mounted electric storage heater, tv aerial point, power points, coved ceiling, hatch to small roof space.

#### BATHROOM/W.C.

Fully tiled having panelled bath, wash basin inset in vanity unit, low level W.C., wall mirror

with strip light over, extractor fan and Dimplex wall heater.

#### **Opening Hours:**

Monday - Friday 9.00 - 5.30 Saturday 9.00 - 3.00

Total area: approx. 44.8 sq. metres (481.9 sq. feet)
This plan is for illustration purposes only and may
not be fully representative of the property