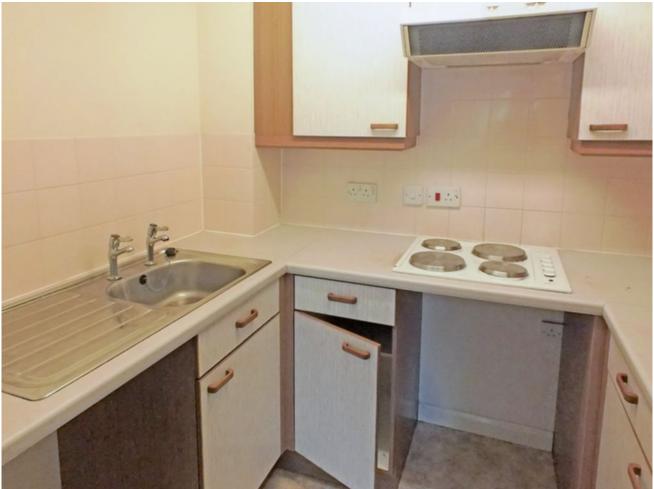

#### KITCHEN 7'3" x 5'9" (2.21m x 1.75m)

Having rolled edged worktops with cupboards and drawers under, matching wall cupboards, single drainer stainless steel sink unit, four ring electric hob inset in worktop and with extractor canopy over, built-in high level Trinity Bendix electric fan oven with cupboards above and below, recesses for fridge and freezer, electric cooker socket, power points, coved ceilings, Dimplex electric heater.