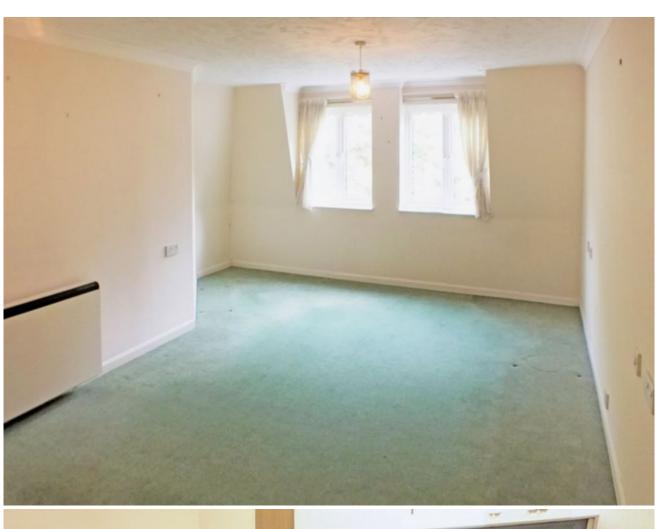

## LOUNGE/DINING ROOM 19'1" x 14'1" max. (5.82m x 4.29m) narrowing to 10'10"

Having two south facing double glazed windows, electric storage heater, telephone point, tv aerial point, power points, glazed panelled doors to:-