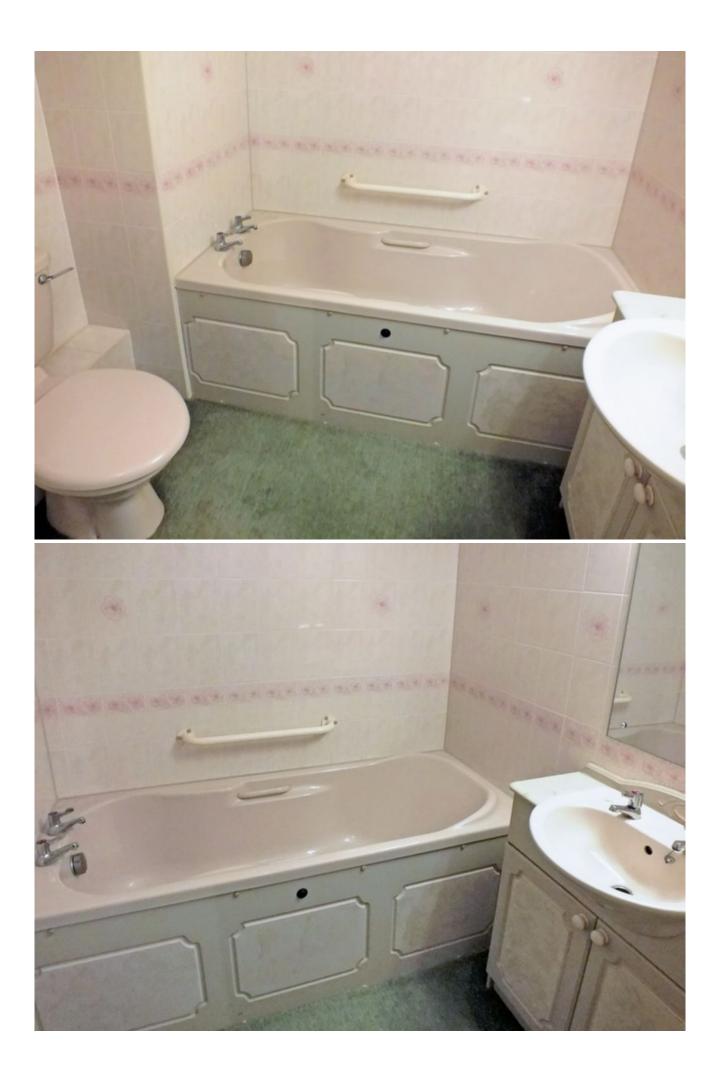

#### BATHROOM/W.C.

Fully tiled having panelled bath, wash basin inset in vanity unit, low level W.C., wall mirror

with strip light over, extractor fan and Dimplex wall heater.