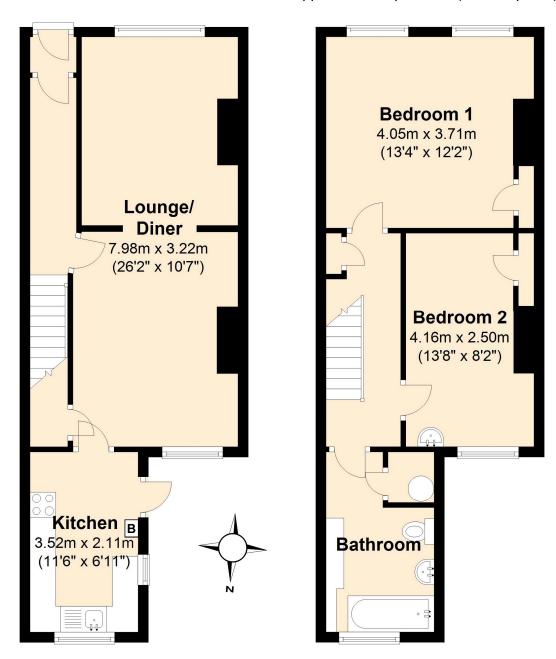

# ENTRANCE HALL, OPEN PLAN LOUNGE & DINING ROOM, KITCHEN, TWO BEDROOMS, SPACIOUS BATHROOM/W.C., COURTYARD REAR GARDEN & SIDE ACCESS, GAS CENTRAL HEATING, REPLACEMENT DOUBLE GLAZING, ATTRACTIVE FINISH THROUGHOUT

# THROUGH LOUNGE/DINING ROOM 26'2" X 10'7" (7.98m x 3.22m)

With feature decorative archway divide.

#### KITCHEN 11'6" x 6'11" (3.51m x 2.11m)

Having good range of wood effect cupboards and drawers to three sides under rolled worktops and incorporating single drainer stainless steel sink, matching range of wall cupboards, tiled floor, wall mounted Baxi gas boiler, plumbing for washing machine, radiator, Rangemaster gas cooker and extractor hood, half glazed UPVC door to outside.

# BEDROOM ONE (Front) 13'4" x 12'2" (4.05m x 3.71m)

Having laminate floor, recess cupboard, radiator with panelled door.

# BEDROOM TWO (Rear) 13'8" x 8'2" (4.16m x 2.50m)

Having recess cupboard, radiator, wash hand basin, wood panelled door.

#### SPACIOUS BATHROOM/W.C.

Having white panelled bath, basin and vanity surround with cupboards under, low level W.C. with box to cistern, heated towel rail, airing cupboard with hot water tank and immersion heater, fitted shelf and mirror.

#### **Ground Floor**

#### **First Floor**

Approx. 39.9 sq. metres (429.9 sq. feet)

Approx. 39.9 sq. metres (429.5 sq. feet)

Total area: approx. 79.8 sq. metres (859.4 sq. feet) This plan is for illustration purposes only and may not be fully representative of the property