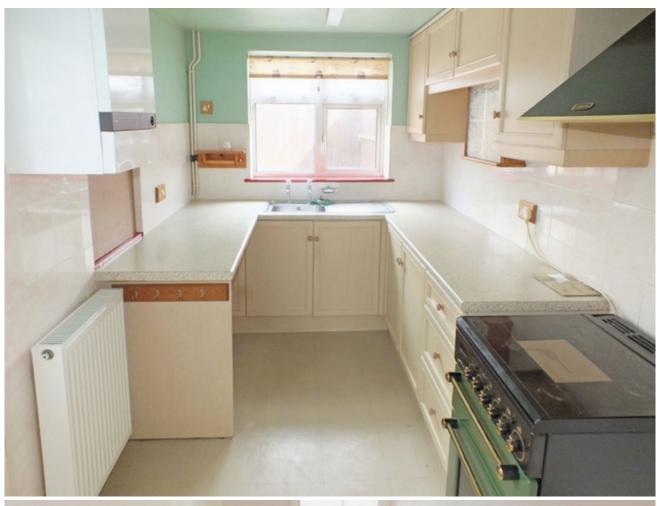

#### KITCHEN 11'6" x 6'11" (3.51m x 2.11m)

Having good range of wood effect cupboards and drawers to three sides under rolled worktops and incorporating single drainer stainless steel sink, matching range of wall cupboards, tiled floor, wall mounted Baxi gas boiler, plumbing for washing machine, radiator, Rangemaster gas cooker and extractor hood, half glazed UPVC door to outside.