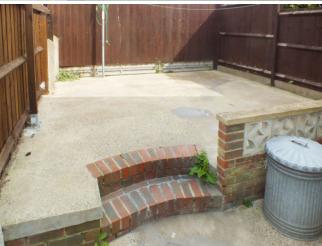

#### **OUTSIDE**

Fully enclosed and private rear raised concrete patio area and with the benefit of separate side secured access, outside tap. Feature dwarf brick wall to front.