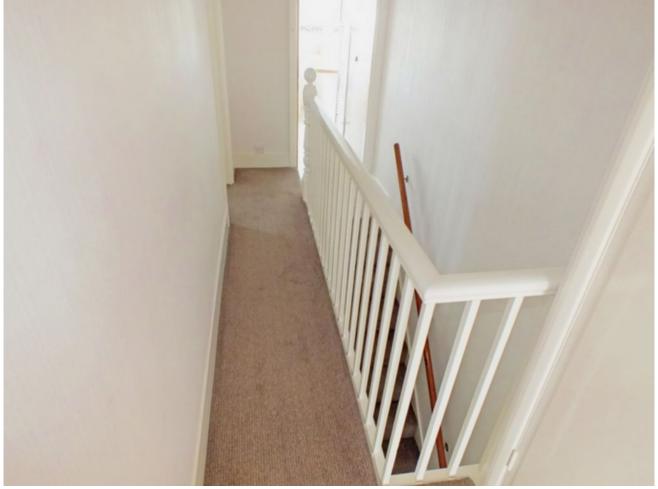

iator with panelled door.

# BEDROOM TWO (Rear) 13'8" x 8'2" (4.16m x 2.50m)

Having recess cupboard, radiator, wash hand basin, wood panelled door.

#### SPACIOUS BATHROOM/W.C.

Having white panelled bath, basin and vanity surround with cupboards under, low level W.C. with box to cistern, heated towel rail, airing cupboard with hot water tank and immersion heater, fitted shelf and mirror.

#### **OUTSIDE**

Fully enclosed and private rear raised concrete patio area and with the benefit of separate side secured access, outside tap. Feature dwarf brick wall to front.

#### **COUNCIL TAX**

Band B.

**Tenure** Freehold

Postcode CT19 6DJ

**Viewings** Strictly by appointment only - Property Reference HWALD\_008545

#### Opening Hours:

Monday - Friday 9.00 - 5.30 Saturday 9.00 - 3.00















#### **Ground Floor**

#### **First Floor**

Approx. 39.9 sq. metres (429.9 sq. feet)

Approx. 39.9 sq. metres (429.5 sq. feet)



Total area: approx. 79.8 sq. metres (859.4 sq. feet) This plan is for illustration purposes only and may not be fully representative of the property







#### IMPORTANT NOTICE

Descriptions of the property are subjective and are used in good faith as an opinion and NOT as a statement of fact. Please make further specific enquires to ensure that our descriptions are likely to match any expectations you may have of the property. We have not tested any services, systems or appliances at this property. We strongly recommend that all the information we provide be verified by you on inspection, and by your Surveyor and Conveyancer.

Mail 102 Sandgate Road,