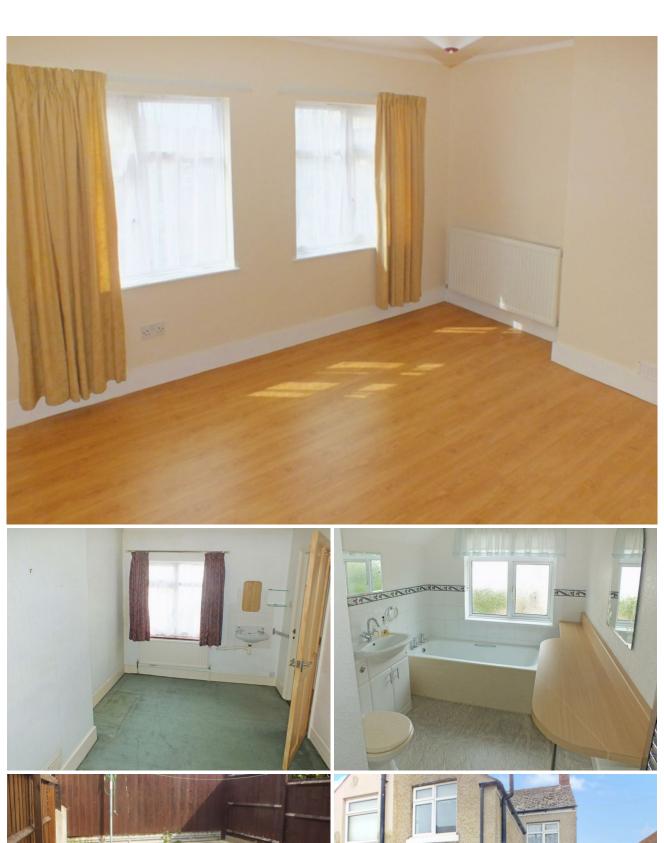

# BEDROOM ONE (Front) 13'4" x 12'2" (4.05m x 3.71m)

Having laminate floor, recess cupboard, radiator with panelled door.

# BEDROOM TWO (Rear) 13'8" x 8'2" (4.16m x 2.50m)

Having recess cupboard, radiator, wash hand basin, wood panelled door.

#### SPACIOUS BATHROOM/W.C.

Having white panelled bath, basin and vanity surround with cupboards under, low level W.C. with box to cistern, heated towel rail, airing cupboard with hot water tank and immersion heater, fitted shelf and mirror.