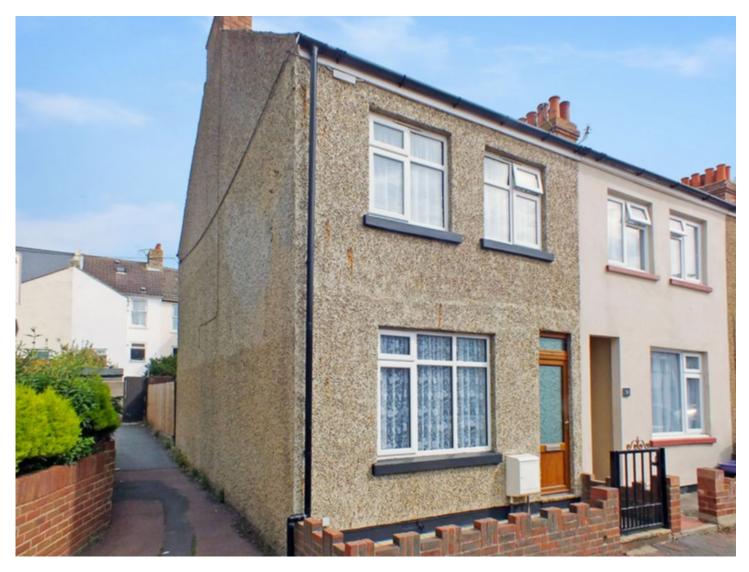

#### 49 BURROW ROAD, FOLKESTONE

# A WELL APPOINTED AND PLEASANTLY LOCATED TWO BEDROOM END TERRACE HOUSE

**NO CHAIN** 

HW1708178545

#### **Description**

This very well presented two bedroom end of terrace house benefits from a pleasant south facing corner position in Burrow Road cul-de-sac situated in the popular East Cliff area of Folkestone. The town centre and High Speed rail services and harbour area are all within about one mile distance.

The house is of distinctive rough cast rendered elevations under pitched tiled roof and has the benefit of UPVC replacement double glazed windows. Internal viewing is recommended to appreciate the standard of recent refurbishment and the accommodation comprises:-