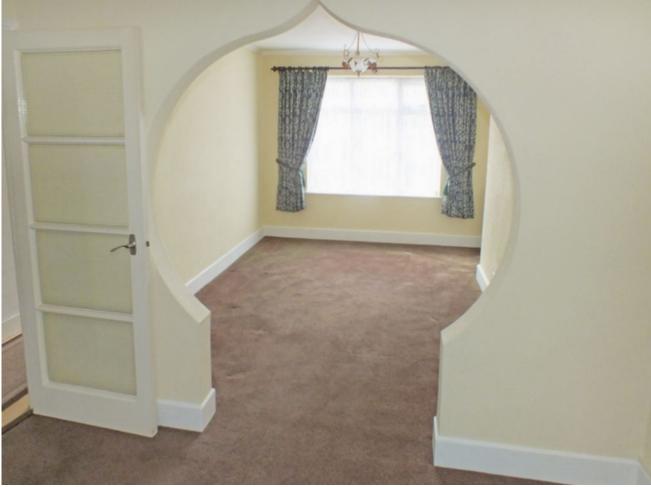

# THROUGH LOUNGE/DINING ROOM 26'2" X 10'7" (7.98m x 3.22m)

With feature decorative archway divide.

#### **LOUNGE (Front)**

Radiator, pleasant south facing open outlook, fitted carpets extending through to:-

#### **DINING ROOM**

Having tiled fireplace recess, radiator, understairs cupboard.