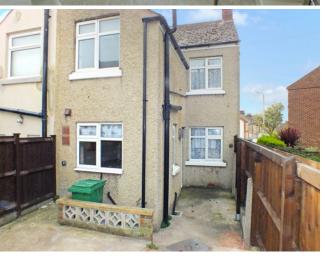

# A WELL APPOINTED AND PLEASANTLY LOCATED TWO BEDROOM END TERRACE HOUSE

**NO CHAIN** 

HW1708178545

#### **Description**

This very well presented two bedroom end of terrace house benefits from a pleasant south facing corner position in Burrow Road cul-de-sac situated in the popular East Cliff area of Folkestone. The town centre and High Speed rail services and harbour area are all within about one mile distance.

The house is of distinctive rough cast rendered elevations under pitched tiled roof and has the benefit of UPVC replacement double glazed windows. Internal viewing is recommended to appreciate the standard of recent refurbishment and the accommodation comprises:-