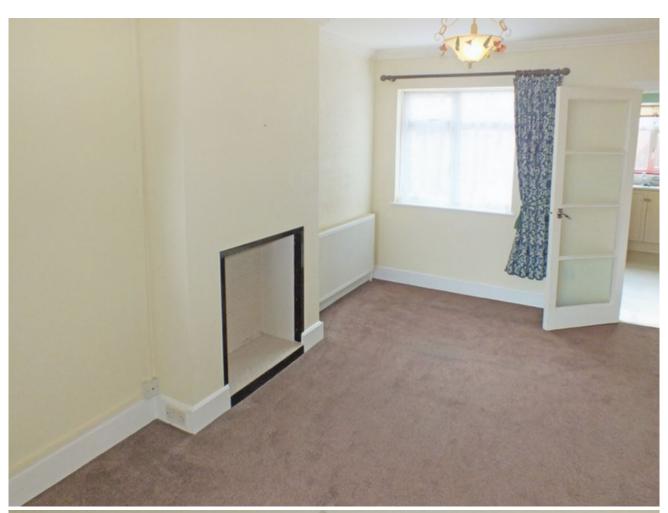

# THROUGH LOUNGE/DINING ROOM 26'2" X 10'7" (7.98m x 3.22m)

With feature decorative archway divide.

#### **LOUNGE (Front)**

Radiator, pleasant south facing open outlook, fitted carpets extending through to:-

#### **DINING ROOM**

Having tiled fireplace recess, radiator, understairs cupboard.