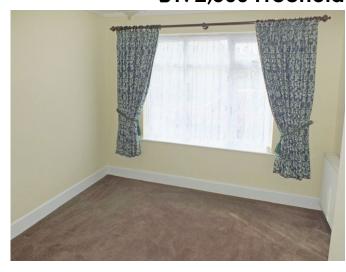

# BEDROOM ONE (Front) 13'4" x 12'2" (4.05m x 3.71m)

Having laminate floor, recess cupboard, radiator with panelled door.

# BEDROOM TWO (Rear) 13'8" x 8'2" (4.16m x 2.50m)

Having recess cupboard, radiator, wash hand basin, wood panelled door.