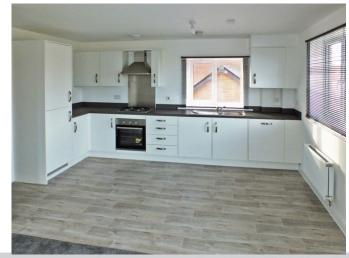

### OPEN PLAN DOUBLE ASPECT LIVING AREA/FITTED KITCHEN 6.09m x 3.90m (19'12" x 12'10")

KITCHEN AREA with worktops and range of cupboards to two sides incorporating integrated dishwasher, washer/dryer and fridge/freezer, Zanussi electric oven and gas hob with extractor hood, combination gas boiler. LIVING AREA carpeted and having radiators, two glazed double Juliette balcony doors.