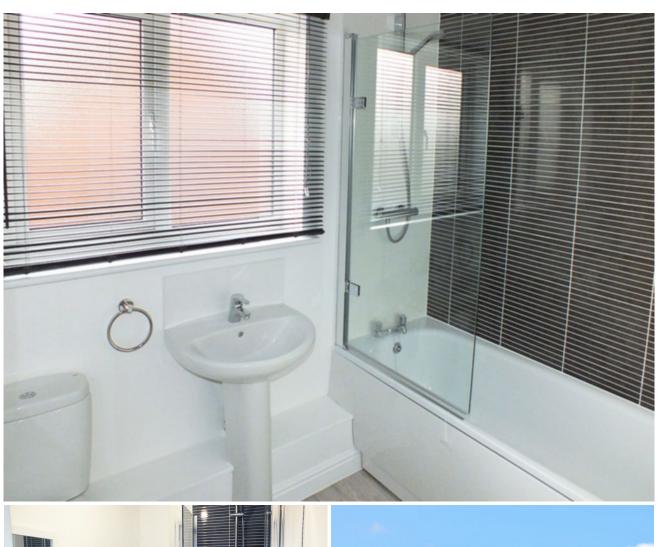

### BATHROOM/W.C.

Having white panelled bath with shower and screen, basin, w.c and radiator.