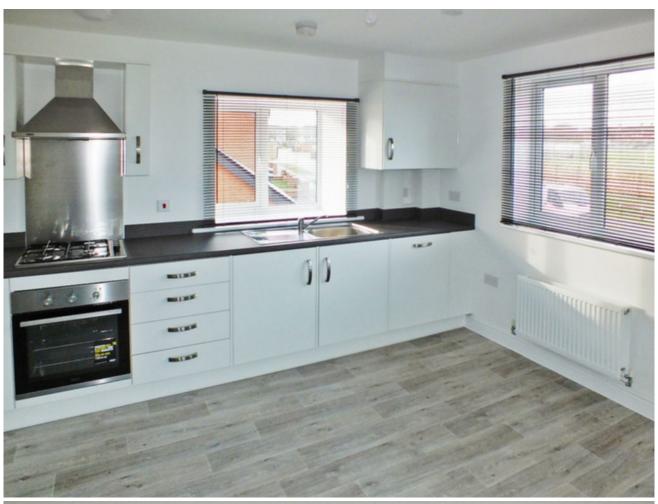

### OPEN PLAN DOUBLE ASPECT LIVING AREA/FITTED KITCHEN 6.09m x 3.90m (19'12" x 12'10")

KITCHEN AREA with worktops and range of cupboards to two sides incorporating integrated dishwasher, washer/dryer and fridge/freezer, Zanussi electric oven and gas hob with extractor hood, combination gas boiler. LIVING AREA carpeted and having radiators, two glazed double Juliette balcony doors.