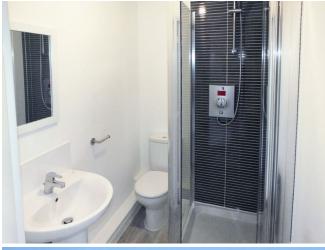

### **EN-SUITE SHOWER/W.C.**

Stylishly tiled and having shower cubicle, pedestal basin, low level w.c., radiator.

BEDROOM TWO 4.00m x 2.40m (13'1" x 7'10")