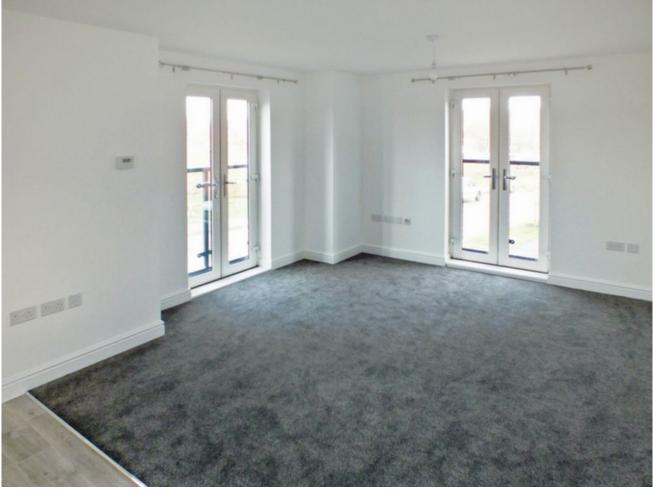

### OPEN PLAN DOUBLE ASPECT LIVING AREA/FITTED KITCHEN 6.09m x 3.90m (19'12" x 12'10")

KITCHEN AREA with worktops and range of cupboards to two sides incorporating integrated dishwasher, washer/dryer and fridge/freezer, Zanussi electric oven and gas hob with extractor hood, combination gas boiler. LIVING AREA carpeted and having radiators, two glazed double Juliette balcony doors.

## MASTER BEDROOM 3.00m x 2.50m (9'10" x 8'2") plus door recess

Having glazed double doors to Juliette balcony.