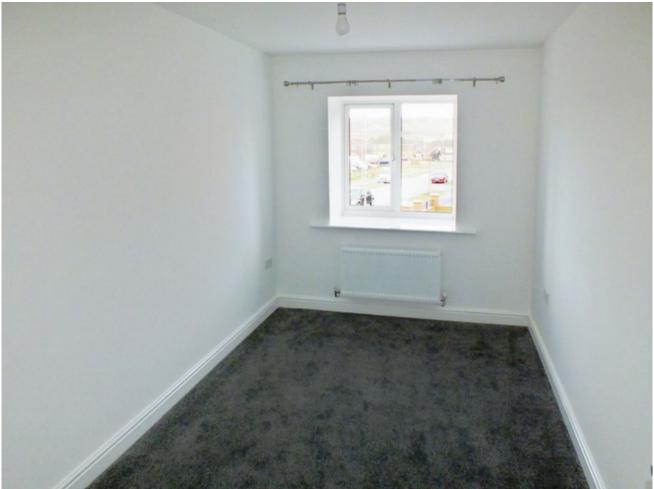

### **EN-SUITE SHOWER/W.C.**

Stylishly tiled and having shower cubicle, pedestal basin, low level w.c., radiator.

BEDROOM TWO 4.00m x 2.40m (13'1" x 7'10")