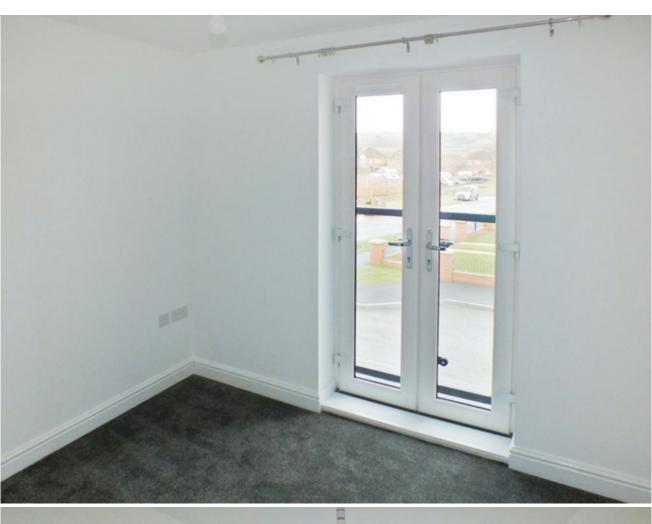

### OPEN PLAN DOUBLE ASPECT LIVING AREA/FITTED KITCHEN 6.09m x 3.90m (19'12" x 12'10")

KITCHEN AREA with worktops and range of cupboards to two sides incorporating integrated dishwasher, washer/dryer and fridge/freezer, Zanussi electric oven and gas hob with extractor hood, combination gas boiler. LIVING AREA carpeted and having radiators, two glazed double Juliette balcony doors.

## MASTER BEDROOM 3.00m x 2.50m (9'10" x 8'2") plus door recess

Having glazed double doors to Juliette balcony.