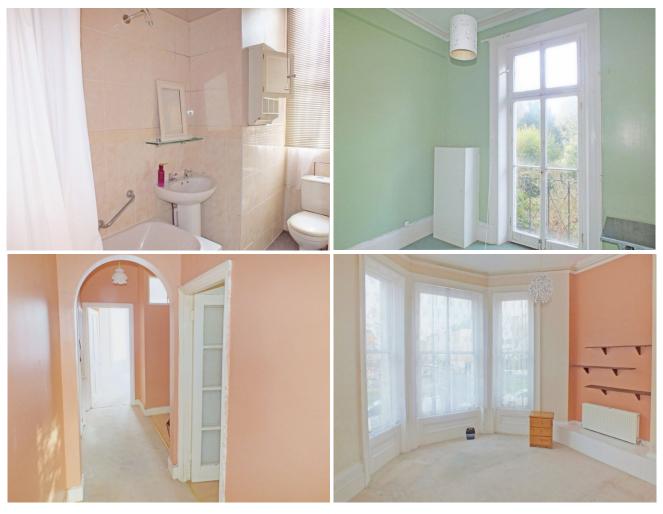

The accommodation comprises a large lounge with bay window and views over Augusta gardens, kitchen, large master bedroom with bay window to the front, second bedroom with views over Augusta Gardens and bathroom. The property is being offered to the open market with no forward chain.

# BEDROOM ONE 16'5" x 14'8" (5.00m x 4.47m)

# BEDROOM TWO 10"8 x 10'3" (5.00m x 4.47m)

#### BATHROOM

**LEASE** 999 year lease.

**SERVICE CHARGE** £900.00 per annum payable in two half yearly instalments.

**GROUND RENT** £4.00 per annum.

Tenure Leasehold

Postcode CT20 2TD

**Viewings** Strictly by appointment only -Property Reference HWALD\_008684