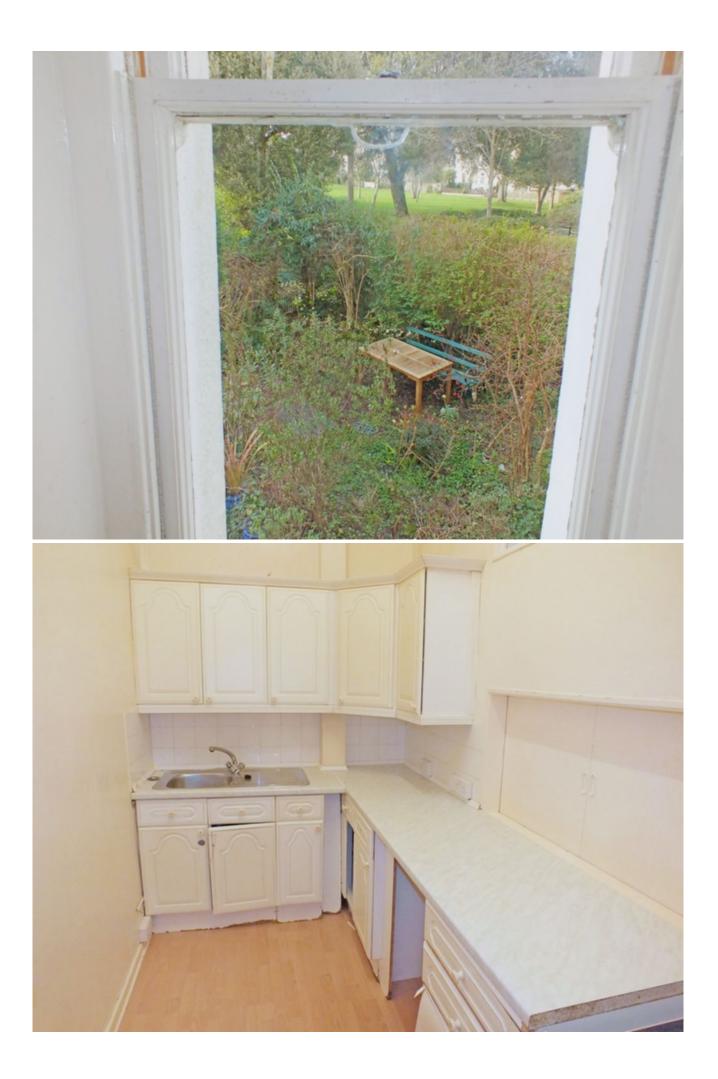

The accommodation comprises a large lounge with bay window and views over Augusta gardens, kitchen, large master bedroom with bay window to the front, second bedroom with views over Augusta Gardens and bathroom. The property is being offered to the open market with no forward chain.

## LOUNGE 17'2" x 14'8" (5.23m x 4.47m)

KITCHEN 10'5" x 6'1" (3.18m x 1.85m)