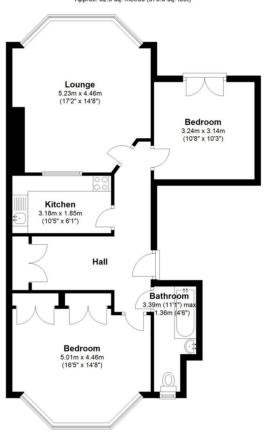

## **UPPER GROUND FLOOR**

#### **ENTRANCE HALL**

Doors leading to all rooms

## LOUNGE 17'2" x 14'8" (5.23m x 4.47m)

KITCHEN 10'5" x 6'1" (3.18m x 1.85m)

# BEDROOM ONE 16'5" x 14'8" (5.00m x 4.47m)

# BEDROOM TWO 10"8 x 10'3" (5.00m x 4.47m)

#### BATHROOM

**LEASE** 999 year lease.

**SERVICE CHARGE** £900.00 per annum payable in two half yearly instalments.

**GROUND RENT** £4.00 per annum.

Tenure Leasehold

Postcode CT20 2TD

**Viewings** Strictly by appointment only -Property Reference HWALD\_008684

# **Opening Hours:**

Monday - Friday 9.00 - 5.30 Saturday 9.00 - 3.00

Ground Floor Approx. 62.3 sq. metres (670.8 sq. feet)

Whilst every attempt has been made to ensure the accuracy of the floor plan contained here, measurements of doors, windows, rooms and any other items are approximate and no responsibility is taken for any error, omission or mis-statement. This plan is for illustrative purposes only and should be used as such by and prospective purchaser. Plan produced using PlanUp.