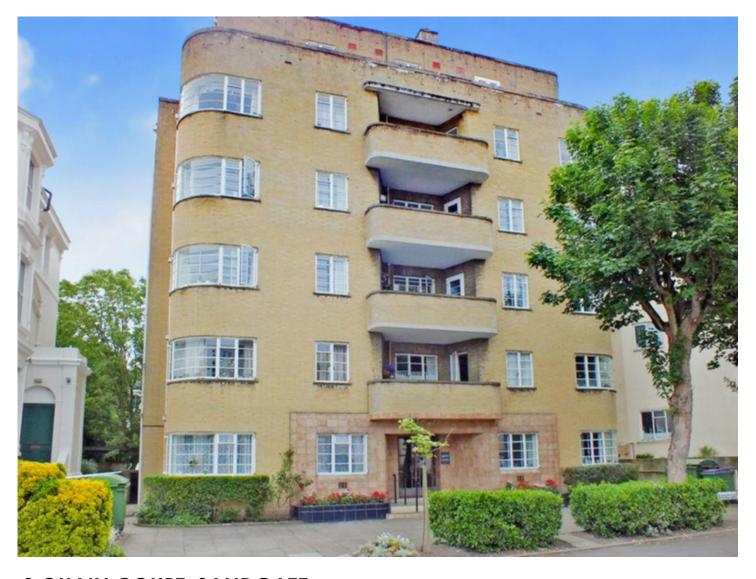

### **3 QUAIN COURT, SANDGATE** ROAD, FOLKESTONE

WITHIN THE DISTINCTIVE ART DECO 1930'S BUILT

#### **Description**

This interesting refurbishment opportunity is situated on the ground floor to the south facing rear of Quain Court, a landmark Art Deco 1930's built block in the West End of Folkestone and retaining many original features.