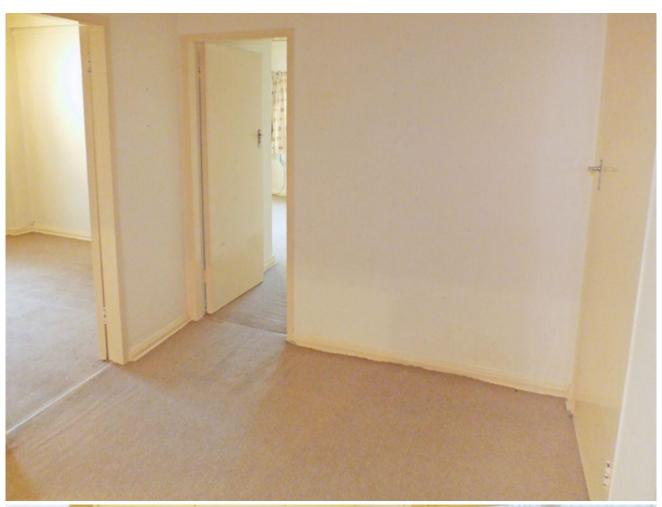

## SPACIOUS ENTRANCE HALL 8'4" x 8'4" approx. (2.54m x 2.54m)

Leading to all rooms and having door entryphone system, walk-in hanging cupboard.