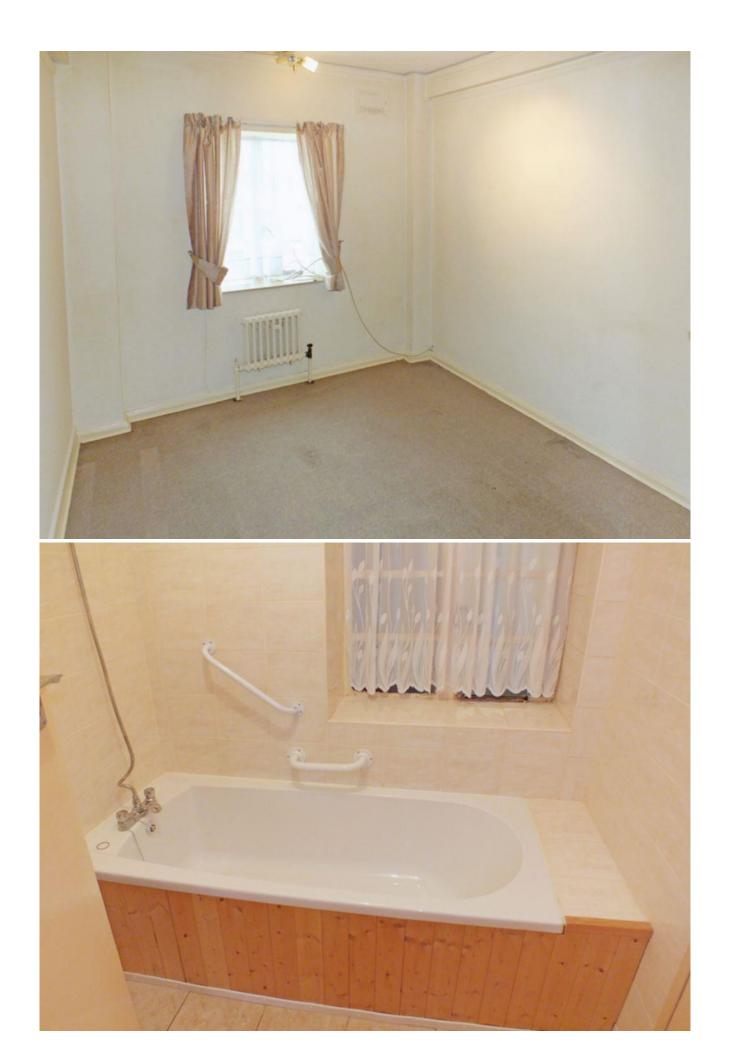

#### BEDROOM 3.24m x 2.80m (10'8" x 9'2")

Having radiator.

#### **BATHROOM**

Having white panelled bath, pedestal basin, heated towel rail, fitted cupboard.