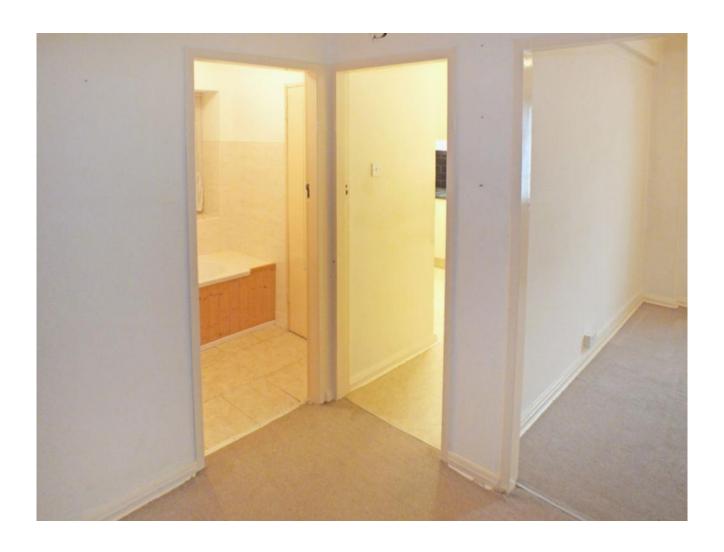

## SPACIOUS ENTRANCE HALL 8'4" x 8'4" approx. (2.54m x 2.54m)

Leading to all rooms and having door entryphone system, walk-in hanging cupboard.

#### LIVING ROOM 4.39m x 3.17m (14'5" x 10'5")

A pleasant double aspect room with south facing outlook to gardens, radiator.