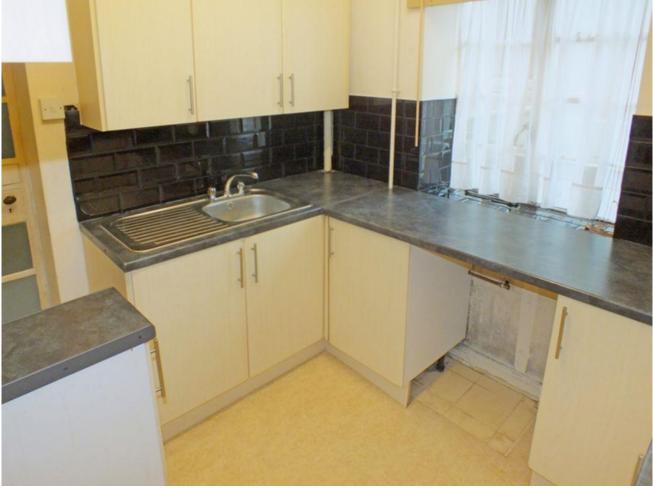

#### KITCHEN 3.24m x 2.75m (10'8" x 9'0")

Having a range of beech effect cupboards and drawers to three sides under rolled worktops having an incorporated single drainer stainless steel sink, range of matching wall cupboards, cooker point, double power point, glazed door to outside.