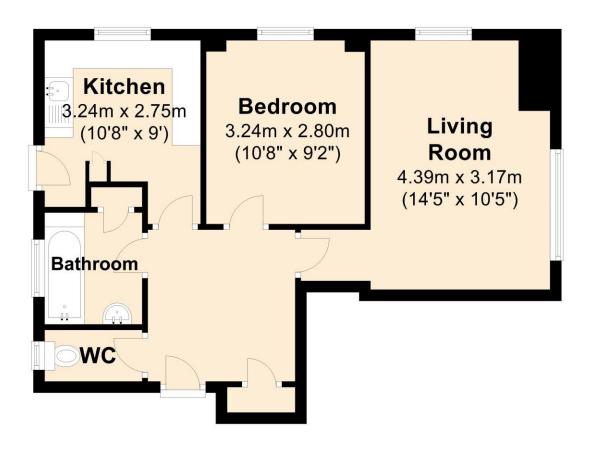

#### LIVING ROOM 4.39m x 3.17m (14'5" x 10'5")

A pleasant double aspect room with south facing outlook to gardens, radiator.

#### KITCHEN 3.24m x 2.75m (10'8" x 9'0")

Having a range of beech effect cupboards and drawers to three sides under rolled worktops having an incorporated single drainer stainless steel sink, range of matching wall cupboards, cooker point, double power point, glazed door to outside.

#### BEDROOM 3.24m x 2.80m (10'8" x 9'2")

Having radiator.

#### **BATHROOM**

Having white panelled bath, pedestal basin, heated towel rail, fitted cupboard.

#### SEPARATE W.C.

Having low level W.C. and half tiled walls.

#### **Opening Hours:**

Monday - Friday 9.00 - 5.30 Saturday 9.00 - 3.00

Total area: approx. 46.8 sq. metres (503.4 sq. feet)
This plan is for illustration purposes only and may
not be fully representative of the property