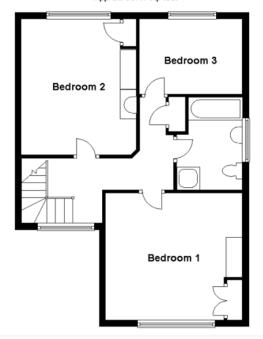

# BEDROOM ONE 14'0" x 13'0" (4.27m x 3.96m)

With double glazed window to the front, built in wardrobe, radiator, vanity basin.

# BEDROOM TWO 14'1" x 12'0" (4.29m x 3.66m)

With double glazed window to rear, built in cupboard, electric fire, vanity basin

#### **BATHROOM**

With double glazed window to side, W.C. pedestal basin, corner shower cubicle, panelled bath

# BEDROOM THREE 13'3" x 7'8" (4.04m x 2.34m)

With double glazed window to rear and radiator.