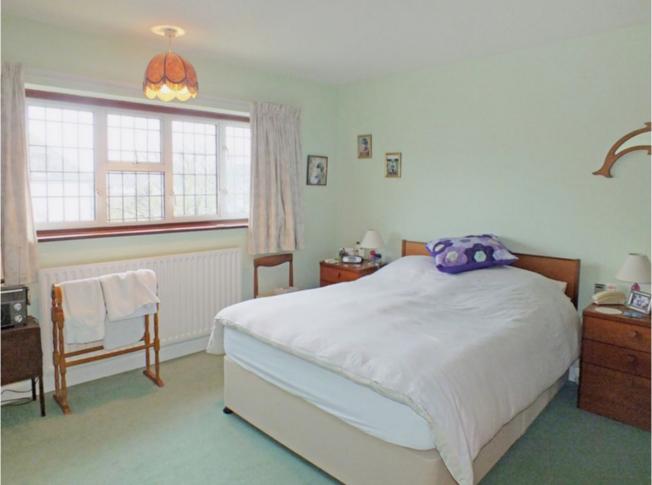

# BEDROOM ONE 14'0" x 13'0" (4.27m x 3.96m)

With double glazed window to the front, built in wardrobe, radiator, vanity basin.