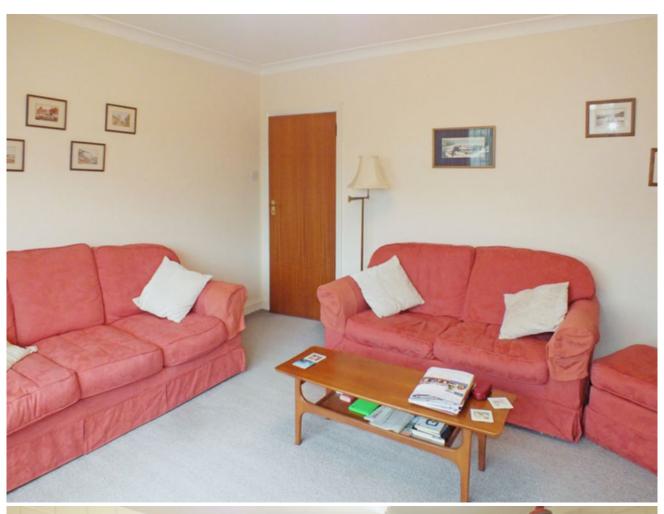

# LOUNGE 14'0" x 13'0" (4.27m x 3.96m)

Large double glazed window to front, radiator, fireplace