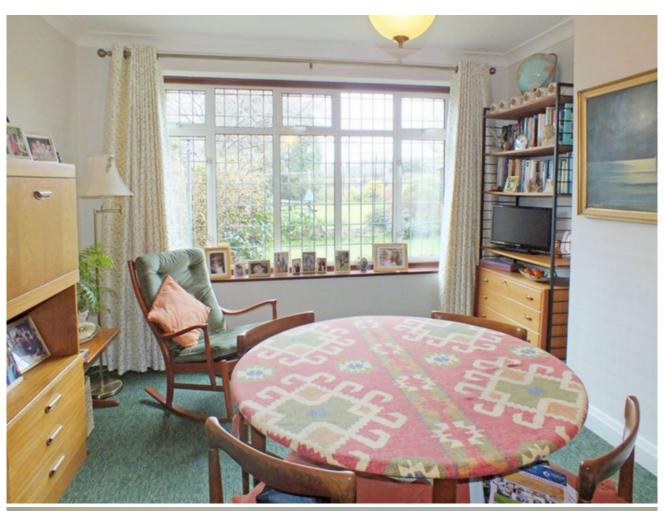

# DINING ROOM 13'5" x 11'8" (4.09m x 3.56m)

with radiator and double glazed window to rear