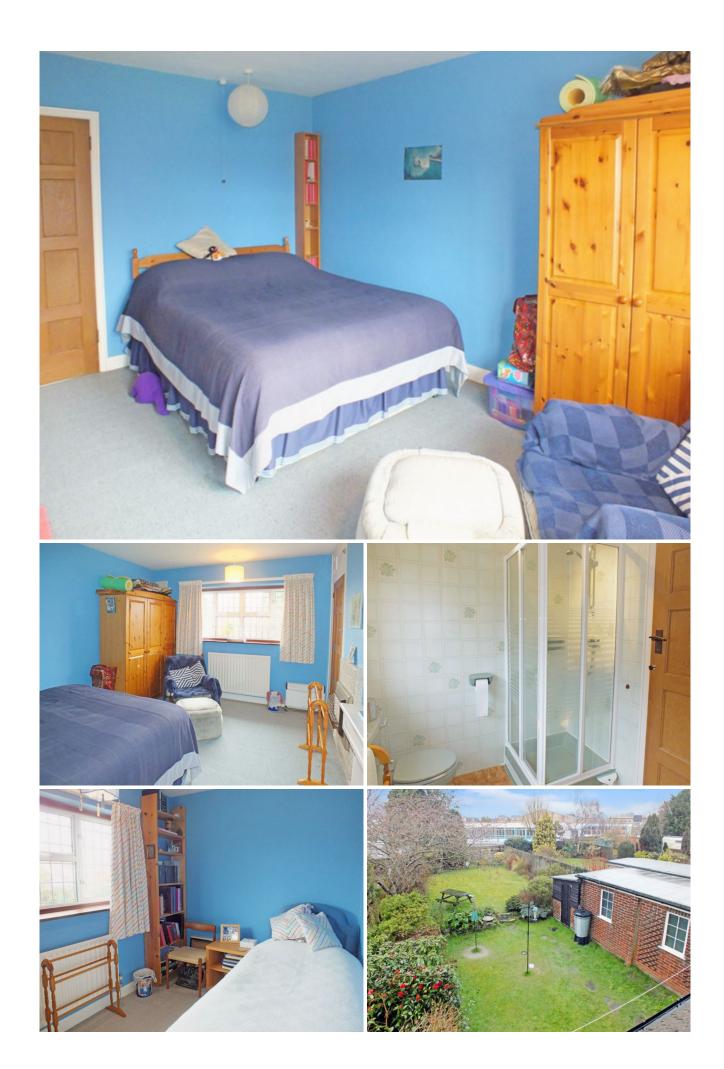

# BEDROOM TWO 14'1" x 12'0" (4.29m x 3.66m)

With double glazed window to rear, built in cupboard, electric fire, vanity basin

#### **BATHROOM**

With double glazed window to side, W.C. pedestal basin, corner shower cubicle, panelled bath

# BEDROOM THREE 13'3" x 7'8" (4.04m x 2.34m)

With double glazed window to rear and radiator.

#### **REAR GARDEN**

The rear sheltered garden area has lawns, borders and a shed.