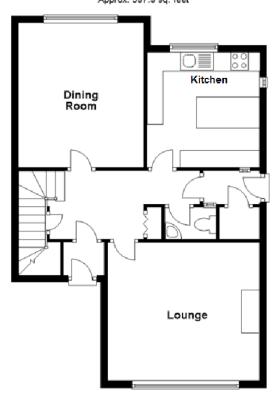

# LOUNGE 14'0" x 13'0" (4.27m x 3.96m)

Large double glazed window to front, radiator, fireplace

# DINING ROOM 13'5" x 11'8" (4.09m x 3.56m)

with radiator and double glazed window to rear

# KITCHEN 10'10" x 10'3" (3.30m x 3.12m)

With double glazed window to rear and small double glazed window to the side, Tiled walls, electric hob with extractor over, electric oven, stainless steel sink and drainer, breakfast bar.

#### **CLOAKROOM**