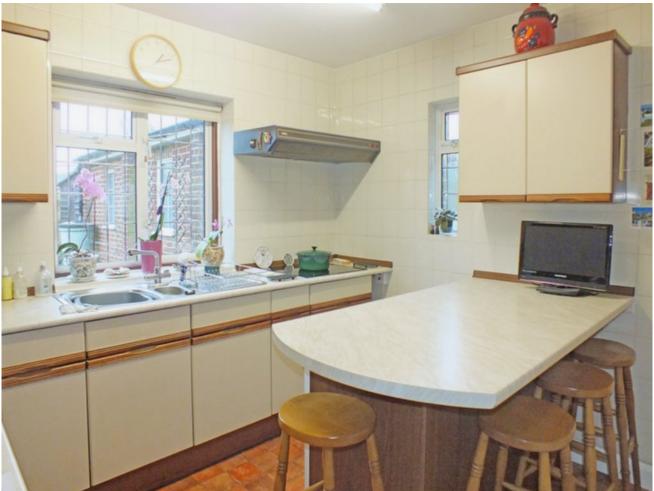

# KITCHEN 10'10" x 10'3" (3.30m x 3.12m)

With double glazed window to rear and small double glazed window to the side, Tiled walls, electric hob with extractor over, electric oven, stainless steel sink and drainer, breakfast bar.