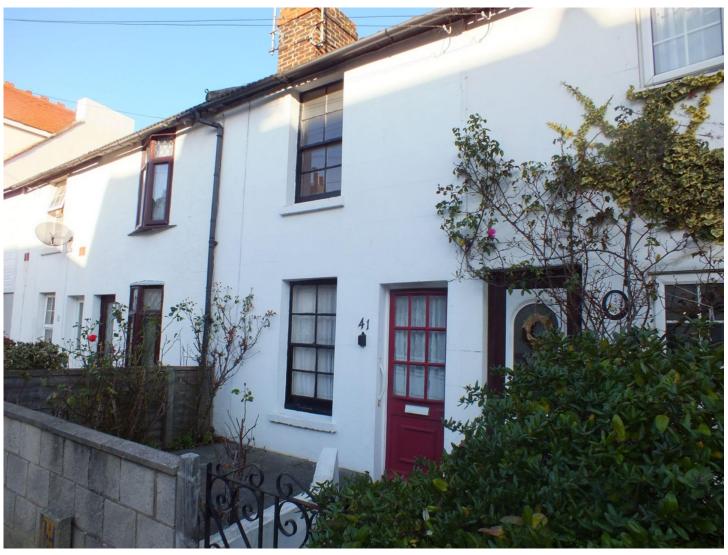

### **Chartered Surveyors & Estate Agents**

Tel: 01303 212020 Email: sales@motis-estates.com 102 Sandgate Road, Folkestone, Kent CT20 2BW

**41 HARVEY STREET** 

A TWO BEDROOM COTTAGE STYLE MID TERRACED PROPERTY SITUATED IN THE EAST CLIFF AREA OF FOLKESTONE OFFERING THE OPPORTUNITY FOR WORTHWHILE MODERNISATION AND POTENTIAL EXTENDING.

### 41 Harvey Street CT20 1LH

#### **Description**

A two bedroom cottage style mid terraced property forming part of an attractive Victorian terrace situated in the East Cliff area of Folkestone above the harbour. The house is of distinctive brick rendered construction under a re-tiled main roof and offers the opportunity for worthwhile remodernisation and potential extending subject to the usual consents. Ground floor has Living room, kitchen, bathroom /wc addition. First floor has 2 bedrooms. Small front garden set behind small boundary wall with wrought iron gate and pathway leading to front door (gate and pathway is shared jointly with No 43). Part glazed front door opening to Living Room with glazed door opening through to Kitchen with single drainer stainless steel sink with cupboards and drawer below. Understairs cupboard housing electricity consumer unit, further small understairs cupboard. Glazed door opening through to Bathroom/wc addition consisting of panelled pedestal wash hand basin, part glazed door to rear garden and door to Separate WC with window.