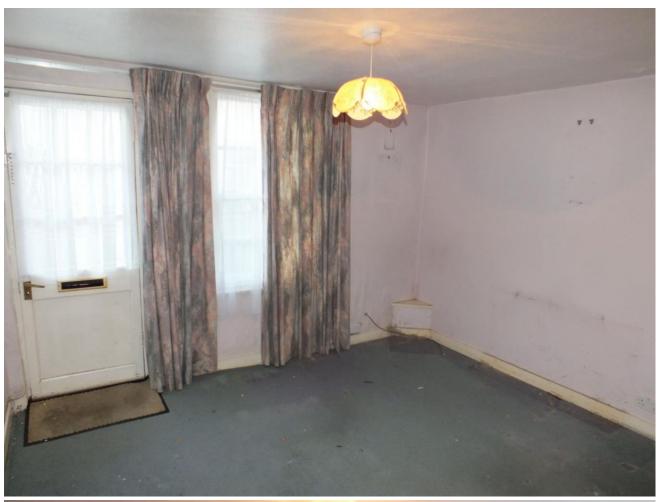

#### **Description**

A two bedroom cottage style mid terraced property forming part of an attractive Victorian terrace situated in the East Cliff area of Folkestone above the harbour. The house is of distinctive brick rendered construction under a re-tiled main roof and offers the opportunity for worthwhile remodernisation and potential extending subject to the usual consents. Ground floor has Living room, kitchen, bathroom /wc addition. First floor has 2 bedrooms. Small front garden set behind small boundary wall with wrought iron gate and pathway leading to front door (gate and pathway is shared jointly with No 43). Part glazed front door opening to Living Room with glazed door opening through to Kitchen with single drainer stainless steel sink with cupboards and drawer below. Understairs cupboard housing electricity consumer unit, further small understairs cupboard. Glazed door opening through to Bathroom/wc addition consisting of panelled pedestal wash hand basin, part glazed door to rear garden and door to Separate WC with window.

#### **FRONT GARDEN**

**ENTRANCE** 

SITTING ROOM 11'0" x 9'11" (3.35m x 3.02m)

KITCHEN/DINER 11'0" x 10'4" (3.35m x 3.15m)

BATHROOM

BEDROOM 1 11'0" x 9'11" (3.35m x 3.02m)

BEDROOM 2 11'0" x 7'9" (3.35m x 2.36m)