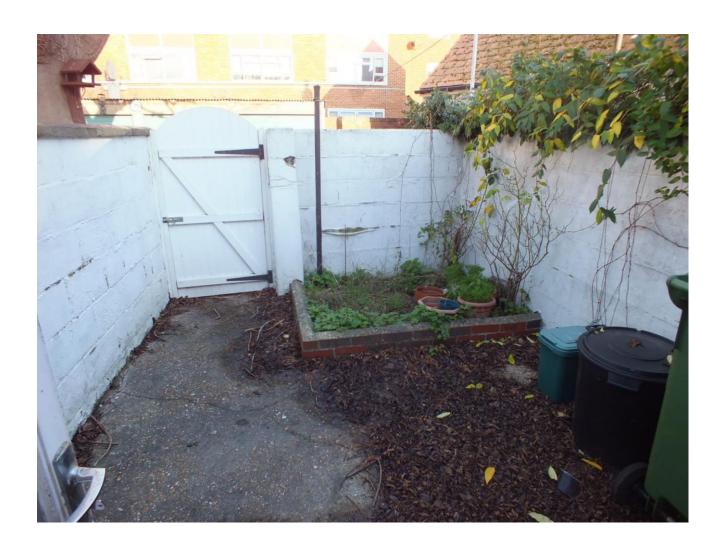

#### **Description**

A two bedroom cottage style mid terraced property forming part of an attractive Victorian terrace situated in the East Cliff area of Folkestone above the harbour. The house is of distinctive brick rendered construction under a re-tiled main roof and offers the opportunity for worthwhile remodernisation and potential extending subject to the usual consents. Ground floor has Living room, kitchen, bathroom /wc addition. First floor has 2 bedrooms. Small front garden set behind small boundary wall with wrought iron gate and pathway leading to front door (gate and pathway is shared jointly with No 43). Part glazed front door opening to Living Room with glazed door opening through to Kitchen with single drainer stainless steel sink with cupboards and drawer below. Understairs cupboard housing electricity consumer unit, further small understairs cupboard. Glazed door opening through to Bathroom/wc addition consisting of panelled pedestal wash hand basin, part glazed door to rear garden and door to Separate WC with window.

#### **FRONT GARDEN**

**ENTRANCE** 

SITTING ROOM 11'0" x 9'11" (3.35m x 3.02m)

KITCHEN/DINER 11'0" x 10'4" (3.35m x 3.15m)

BATHROOM

BEDROOM 1 11'0" x 9'11" (3.35m x 3.02m)

BEDROOM 2 11'0" x 7'9" (3.35m x 2.36m)