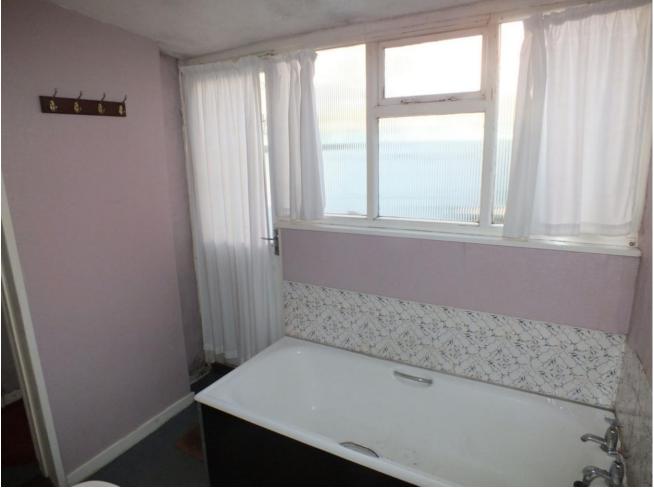

#### **Description**

A two bedroom cottage style mid terraced property forming part of an attractive Victorian terrace situated in the East Cliff area of Folkestone above the harbour. The house is of distinctive brick rendered construction under a re-tiled main roof and offers the opportunity for worthwhile remodernisation and potential extending subject to the usual consents. Ground floor has Living room, kitchen, bathroom /wc addition. First floor has 2 bedrooms. Small front garden set behind small boundary wall with wrought iron gate and pathway leading to front door (gate and pathway is shared jointly with No 43). Part glazed front door opening to Living Room with glazed door opening through to Kitchen with single drainer stainless steel sink with cupboards and drawer below. Understairs cupboard housing electricity consumer unit, further small understairs cupboard. Glazed door opening through to Bathroom/wc addition consisting of panelled pedestal wash hand basin, part glazed door to rear garden and door to Separate WC with window.

#### **FRONT GARDEN**

**ENTRANCE** 

SITTING ROOM 11'0" x 9'11" (3.35m x 3.02m)

KITCHEN/DINER 11'0" x 10'4" (3.35m x 3.15m)

BATHROOM

BEDROOM 1 11'0" x 9'11" (3.35m x 3.02m)

BEDROOM 2 11'0" x 7'9" (3.35m x 2.36m)