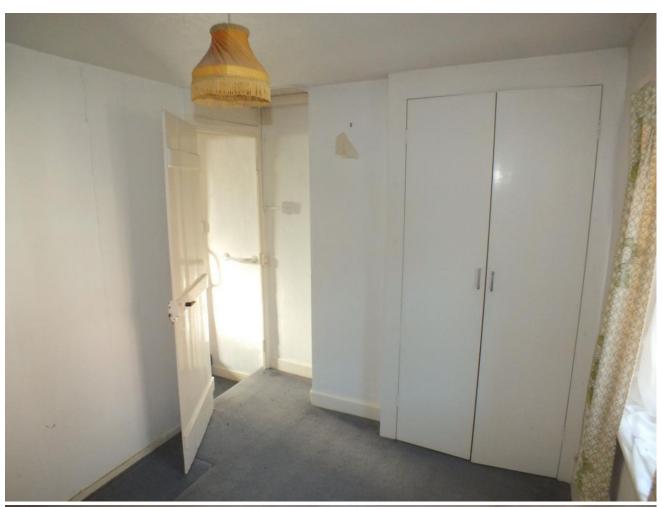

#### **Description**

A two bedroom cottage style mid terraced property forming part of an attractive Victorian terrace situated in the East Cliff area of Folkestone above the harbour. The house is of distinctive brick rendered construction under a re-tiled main roof and offers the opportunity for worthwhile remodernisation and potential extending subject to the usual consents. Ground floor has Living room, kitchen, bathroom /wc addition. First floor has 2 bedrooms. Small front garden set behind small boundary wall with wrought iron gate and pathway leading to front door (gate and pathway is shared jointly with No 43). Part glazed front door opening to Living Room with glazed door opening through to Kitchen with single drainer stainless steel sink with cupboards and drawer below. Understairs cupboard housing electricity consumer unit, further small understairs cupboard. Glazed door opening through to Bathroom/wc addition consisting of panelled pedestal wash hand basin, part glazed door to rear garden and door to Separate WC with window.

#### **FRONT GARDEN**

**ENTRANCE** 

SITTING ROOM 11'0" x 9'11" (3.35m x 3.02m)

KITCHEN/DINER 11'0" x 10'4" (3.35m x 3.15m)

BATHROOM

BEDROOM 1 11'0" x 9'11" (3.35m x 3.02m)

BEDROOM 2 11'0" x 7'9" (3.35m x 2.36m)