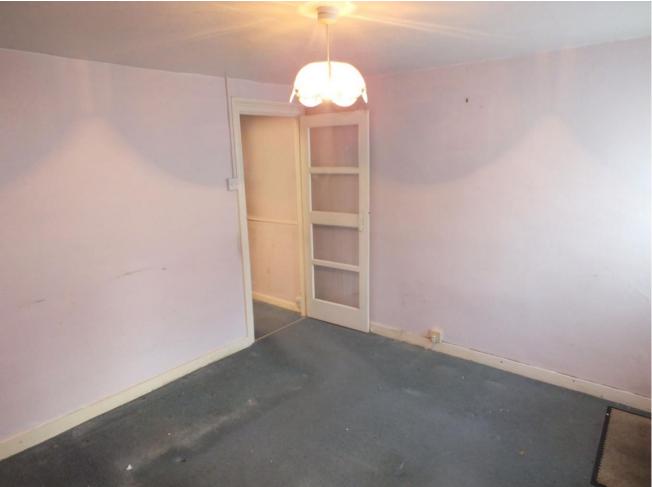

#### **Description**

A two bedroom cottage style mid terraced property forming part of an attractive Victorian terrace situated in the East Cliff area of Folkestone above the harbour. The house is of distinctive brick rendered construction under a re-tiled main roof and offers the opportunity for worthwhile remodernisation and potential extending subject to the usual consents. Ground floor has Living room, kitchen, bathroom /wc addition. First floor has 2 bedrooms. Small front garden set behind small boundary wall with wrought iron gate and pathway leading to front door (gate and pathway is shared jointly with No 43). Part glazed front door opening to Living Room with glazed door opening through to Kitchen with single drainer stainless steel sink with cupboards and drawer below. Understairs cupboard housing electricity consumer unit, further small understairs cupboard. Glazed door opening through to Bathroom/wc addition consisting of panelled pedestal wash hand basin, part glazed door to rear garden and door to Separate WC with window.

#### **FRONT GARDEN**

**ENTRANCE** 

SITTING ROOM 11'0" x 9'11" (3.35m x 3.02m)

KITCHEN/DINER 11'0" x 10'4" (3.35m x 3.15m)

BATHROOM

BEDROOM 1 11'0" x 9'11" (3.35m x 3.02m)

BEDROOM 2 11'0" x 7'9" (3.35m x 2.36m)