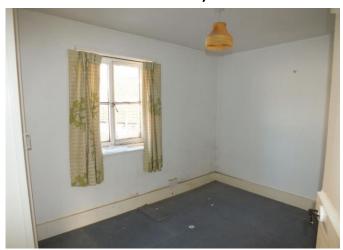

#### **Description**

A two bedroom cottage style mid terraced property forming part of an attractive Victorian terrace situated in the East Cliff area of Folkestone above the harbour. The house is of distinctive brick rendered construction under a re-tiled main roof and offers the opportunity for worthwhile remodernisation and potential extending subject to the usual consents. Ground floor has Living room, kitchen, bathroom /wc addition. First floor has 2 bedrooms. Small front garden set behind small boundary wall with wrought iron gate and pathway leading to front door (gate and pathway is shared jointly with No 43). Part glazed front door opening to Living Room with glazed door opening through to Kitchen with single drainer stainless steel sink with cupboards and drawer below. Understairs cupboard housing electricity consumer unit, further small understairs cupboard. Glazed door opening through to Bathroom/wc addition consisting of panelled pedestal wash hand basin, part glazed door to rear garden and door to Separate WC with window.

#### **FRONT GARDEN**

**ENTRANCE** 

SITTING ROOM 11'0" x 9'11" (3.35m x 3.02m)

KITCHEN/DINER 11'0" x 10'4" (3.35m x 3.15m)

BATHROOM

BEDROOM 1 11'0" x 9'11" (3.35m x 3.02m)

BEDROOM 2 11'0" x 7'9" (3.35m x 2.36m)