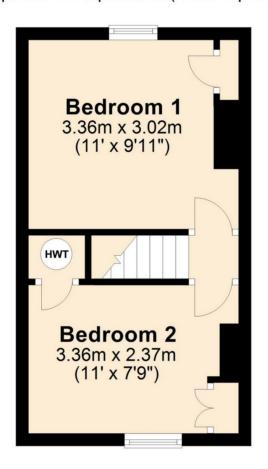

#### **FRONT GARDEN**

**ENTRANCE** 

SITTING ROOM 11'0" x 9'11" (3.35m x 3.02m)

KITCHEN/DINER 11'0" x 10'4" (3.35m x 3.15m)

BATHROOM

BEDROOM 1 11'0" x 9'11" (3.35m x 3.02m)

BEDROOM 2 11'0" x 7'9" (3.35m x 2.36m)

## **First Floor**

Approx. 27.5 sq. metres (296.1 sq. feet) Approx. 21.1 sq. metres (226.9 sq. feet)

Total area: approx. 48.6 sq. metres (523.0 sq. feet)
This plan is for illustration purposes only and may
not be fully representative of the property