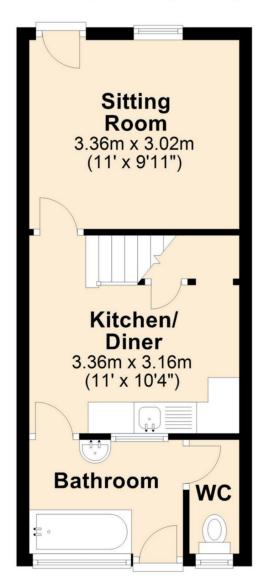

#### **FRONT GARDEN**

**ENTRANCE** 

SITTING ROOM 11'0" x 9'11" (3.35m x 3.02m)

KITCHEN/DINER 11'0" x 10'4" (3.35m x 3.15m)

BATHROOM

BEDROOM 1 11'0" x 9'11" (3.35m x 3.02m)

BEDROOM 2 11'0" x 7'9" (3.35m x 2.36m)

### **Ground Floor**