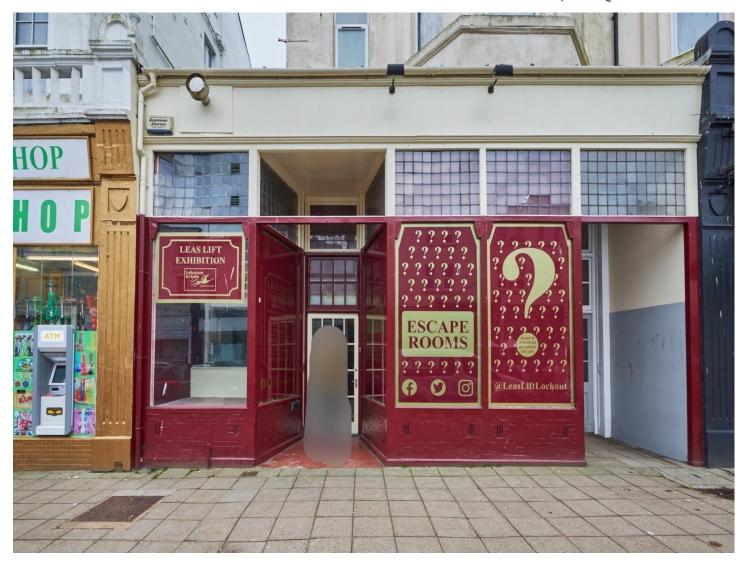

### 133 SANDGATE ROAD

E USE PLANNING - A FANTASTIC OPPORTUNITY TO **RENT A PROMINENT SHOP/RESTAURANT SITUATED IN** THE THIRVING RETAIL AREA OF SANDGATE ROAD IN FOLKESTONE, KENT.

# CURRENT ESCAPE ROOMS, POTENTIAL RESTAURANT/COFFEE BAR CAR PARKING SPACES TO REAR

The property which is currently trading as an escape room but was a restaurant previously is located on the south side of Sandgate Road and enjoys large accommodation and twin bay display shop front windows.

The property has been configured to form a number of escape rooms therefore this could be removed by the current tenant or any interested parties could take over the business and continue trading as an escape room.