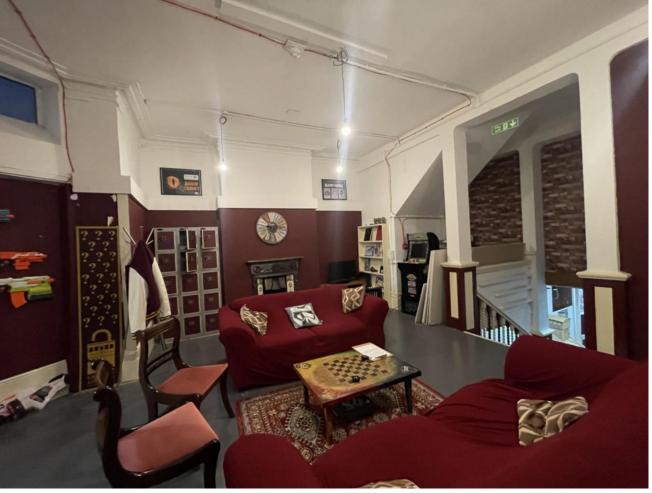

The property which is currently trading as an escape room but was a restaurant previously is located on the south side of Sandgate Road and enjoys large accommodation and twin bay display shop front windows.

The property has been configured to form a number of escape rooms therefore this could be removed by the current tenant or any interested parties could take over the business and continue trading as an escape room.