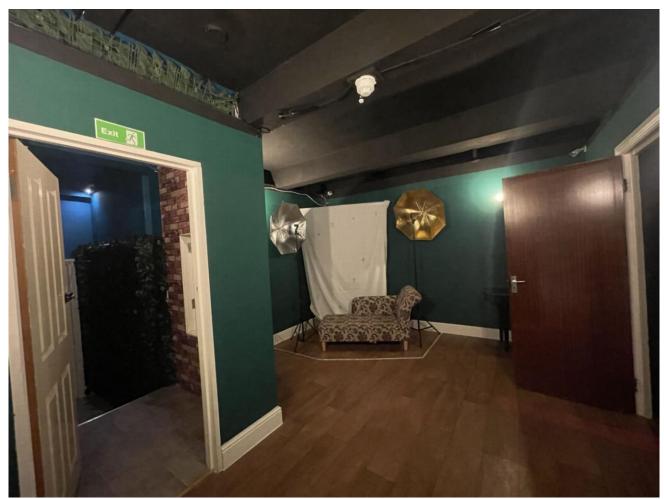

The property which is currently trading as an escape room but was a restaurant previously is located on the south side of Sandgate Road and enjoys large accommodation and twin bay display shop front windows.

The property has been configured to form a number of escape rooms therefore this could be removed by the current tenant or any interested parties could take over the business and continue trading as an escape room.