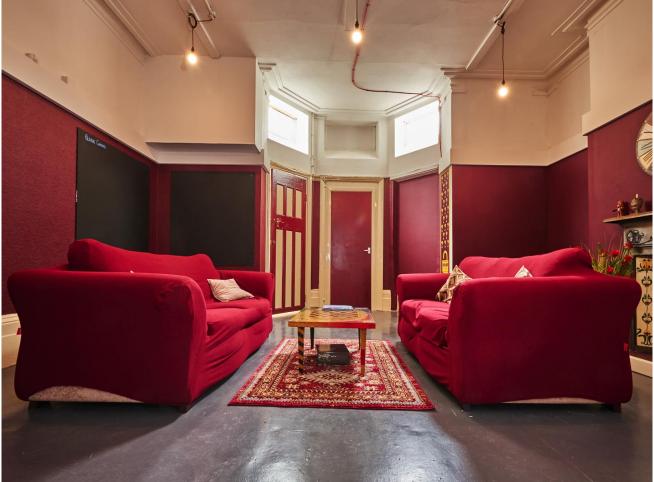

The property which is currently trading as an escape room but was a restaurant previously is located on the south side of Sandgate Road and enjoys large accommodation and twin bay display shop front windows.

The property has been configured to form a number of escape rooms therefore this could be removed by the current tenant or any interested parties could take over the business and continue trading as an escape room.