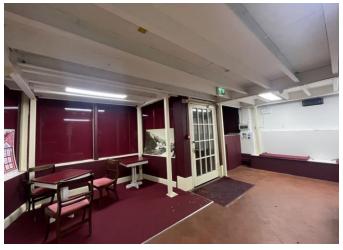

The property which is currently trading as an escape room but was a restaurant previously is located on the south side of Sandgate Road and enjoys large accommodation and twin bay display shop front windows.

The property has been configured to form a number of escape rooms therefore this could be removed by the current tenant or any interested parties could take over the business and continue trading as an escape room.