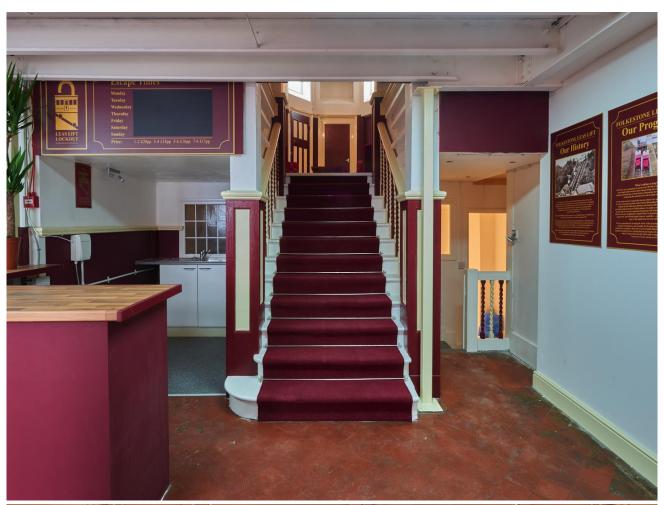

The property which is currently trading as an escape room but was a restaurant previously is located on the south side of Sandgate Road and enjoys large accommodation and twin bay display shop front windows.

The property has been configured to form a number of escape rooms therefore this could be removed by the current tenant or any interested parties could take over the business and continue trading as an escape room.