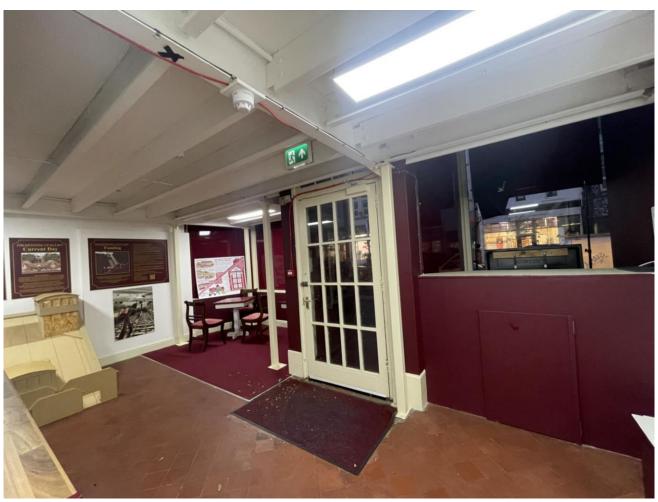

The property which is currently trading as an escape room but was a restaurant previously is located on the south side of Sandgate Road and enjoys large accommodation and twin bay display shop front windows.

The property has been configured to form a number of escape rooms therefore this could be removed by the current tenant or any interested parties could take over the business and continue trading as an escape room.