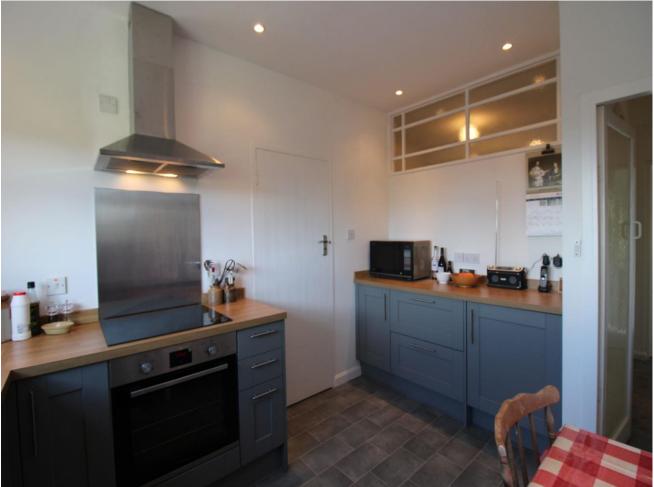

The apartment is positioned on the top floor and is accessed via the communal entrance. As you walk in you are met with an impressive entrance hall, to the left there is a separate dining room, to the right, a modern fitted kitchen with a number of integrated appliances, off of the kitchen there is an additional WC and door out to a store cupboard. Continuing through the apartment to have a spacious lounge leading out onto the private balcony which affords sea glimpses. The main bathroom features a bath and separate shower and has been recently renovated and adds a modern touch. Three double bedrooms complete the accommodation.