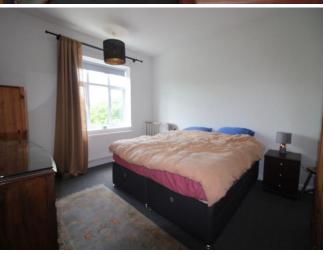

The apartment is positioned on the top floor and is accessed via the communal entrance. As you walk in you are met with an impressive entrance hall, to the left there is a separate dining room, to the right, a modern fitted kitchen with a number of integrated appliances, off of the kitchen there is an additional WC and door out to a store cupboard. Continuing through the apartment to have a spacious lounge leading out onto the private balcony which affords sea glimpses. The main bathroom features a bath and separate shower and has been recently renovated and adds a modern touch. Three double bedrooms complete the accommodation.