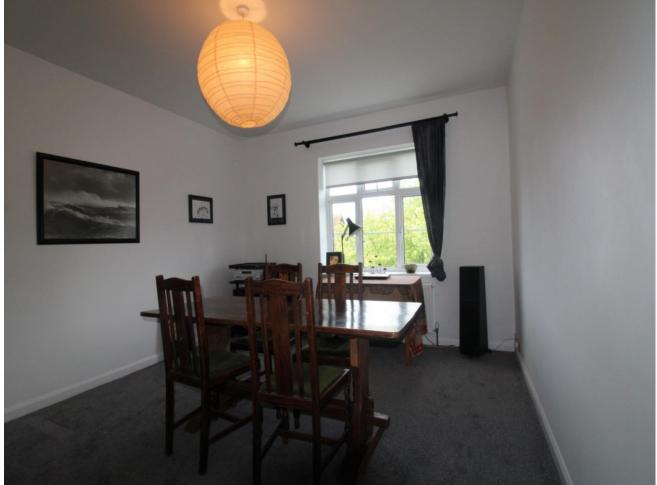

The apartment is positioned on the top floor and is accessed via the communal entrance. As you walk in you are met with an impressive entrance hall, to the left there is a separate dining room, to the right, a modern fitted kitchen with a number of integrated appliances, off of the kitchen there is an additional WC and door out to a store cupboard. Continuing through the apartment to have a spacious lounge leading out onto the private balcony which affords sea glimpses. The main bathroom features a bath and separate shower and has been recently renovated and adds a modern touch. Three double bedrooms complete the accommodation.

The dining room, lounge and master bedroom appreciate views to the west over Earls Avenue and The Grand hotel, while the kitchen and two remaining bedrooms look out to the east up to East Cliff and the Downs.