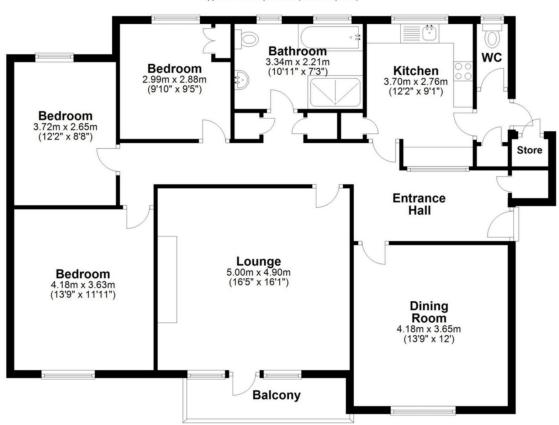

### **Fourth Floor**

Approx. 117.3 sq. metres (1262.7 sq. feet)

Total area: approx. 117.3 sq. metres (1262.7 sq. feet)

Whilst every attempt has been made to ensure the accuracy of the floor plan contained here, measurements of doors, windows, rooms and any other items are approximate and no responsibility is taken for any error, omission or mis-statement. This plan is for illustrative purposes only and should be used as such by any prospective purchaser.

Plan produced using PlanUp.

RESIDENTIAL SALES

COMMERCIAL

PROFESSIONAL SERVICES

RESIDENTIAL LETTINGS