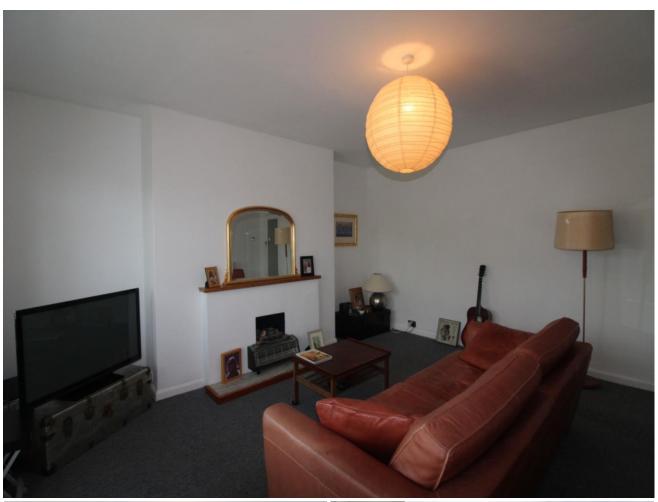

The apartment is positioned on the top floor and is accessed via the communal entrance. As you walk in you are met with an impressive entrance hall, to the left there is a separate dining room, to the right, a modern fitted kitchen with a number of integrated appliances, off of the kitchen there is an additional WC and door out to a store cupboard. Continuing through the apartment to have a spacious lounge leading out onto the private balcony which affords sea glimpses. The main bathroom features a bath and separate shower and has been recently renovated and adds a modern touch. Three double bedrooms complete the accommodation.