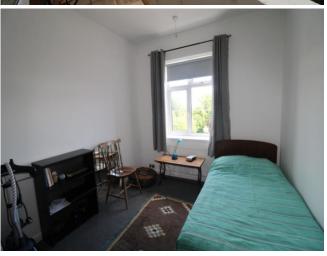

The apartment is positioned on the top floor and is accessed via the communal entrance. As you walk in you are met with an impressive entrance hall, to the left there is a separate dining room, to the right, a modern fitted kitchen with a number of integrated appliances, off of the kitchen there is an additional WC and door out to a store cupboard. Continuing through the apartment to have a spacious lounge leading out onto the private balcony which affords sea glimpses. The main bathroom features a bath and separate shower and has been recently renovated and adds a modern touch. Three double bedrooms complete the accommodation.