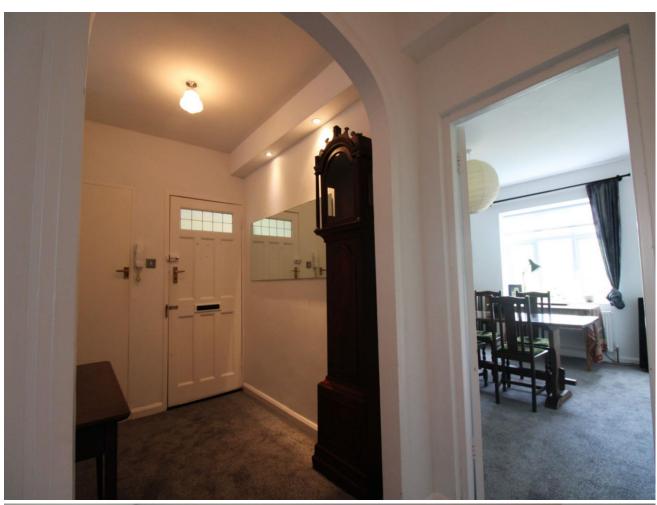

The apartment is positioned on the top floor and is accessed via the communal entrance. As you walk in you are met with an impressive entrance hall, to the left there is a separate dining room, to the right, a modern fitted kitchen with a number of integrated appliances, off of the kitchen there is an additional WC and door out to a store cupboard. Continuing through the apartment to have a spacious lounge leading out onto the private balcony which affords sea glimpses. The main bathroom features a bath and separate shower and has been recently renovated and adds a modern touch. Three double bedrooms complete the accommodation.