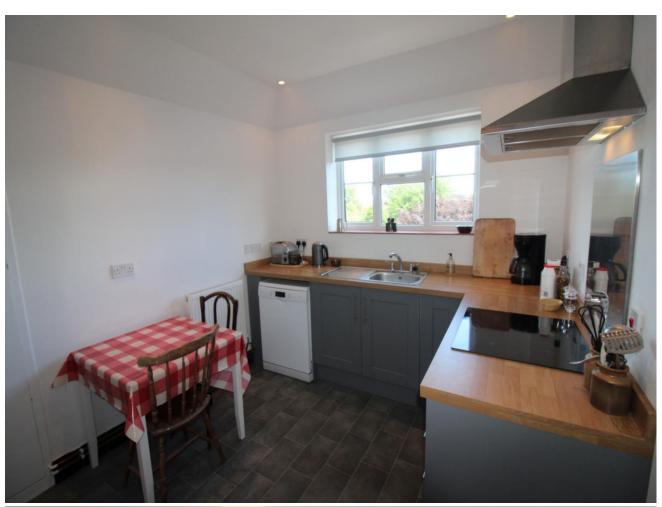

uing through the apartment to have a spacious lounge leading out onto the private balcony which affords sea glimpses. The main bathroom features a bath and separate shower and has been recently renovated and adds a modern touch. Three double bedrooms complete the accommodation.

The dining room, lounge and master bedroom appreciate views to the west over Earls Avenue and The Grand hotel, while the kitchen and two remaining bedrooms look out to the east up to East Cliff and the Downs.

Parking is provided by way of the garage en-bloc.

Call today to arrange your viewing - 01303 212020

**Tenure** Share of Freehold

Postcode CT20 2HQ

**Viewings** Strictly by appointment only - Property Reference MOTIS 003424

### **Opening Hours:**

Monday - Friday 9.00 - 5.30 Saturday 9.00 - 3.00























### **Fourth Floor**

Approx. 117.3 sq. metres (1262.7 sq. feet)



Total area: approx. 117.3 sq. metres (1262.7 sq. feet)

Whilst every attempt has been made to ensure the accuracy of the floor plan contained here, measurements of doors, windows, rooms and any other items are approximate and no responsibility is taken for any error, omission or mis-statement. This plan is for illustrative purposes only and should be used as such by any prospective purchaser.

Plan produced using PlanUp.





RESIDENTIAL SALES

COMMERCIAL

PROFESSIONAL SERVICES



RESIDENTIAL LETTINGS