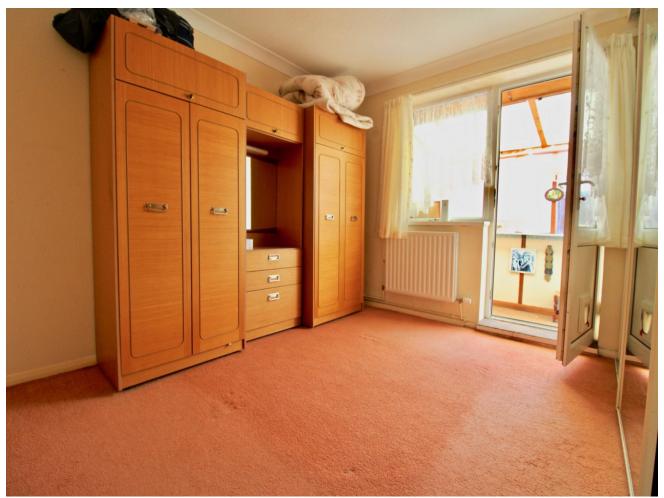

The master bedroom benefits from fitted wardrobes and has a door leading out conveniently into a lean-to conservatory at the rear. The second bedroom is also at the back of the property and makes an ideal spare room. The bathroom has a fitted suite with a bath.