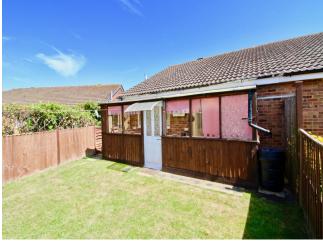

Furthermore, the property is offered to the market with no onward chain. At the front you are greeted by a well maintained garden with a lawn and flower bed borders with the block paved driveway leading you nicely into the car port.

The conservatory provides a room for sitting and enjoying the rear garden which is private and laid to lawn. To the side of the bungalow, tucked in behind the car port is a handy workshop which is a versatile area and could be used as a garden shed.