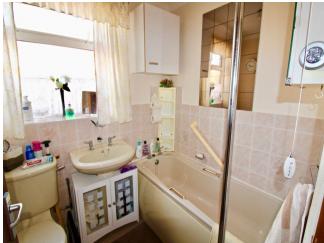

The master bedroom benefits from fitted wardrobes and has a door leading out conveniently into a lean-to conservatory at the rear. The second bedroom is also at the back of the property and makes an ideal spare room. The bathroom has a fitted suite with a bath.