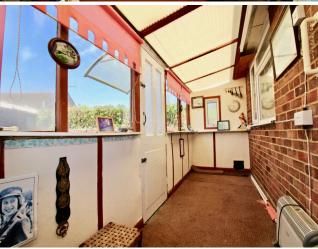

The master bedroom benefits from fitted wardrobes and has a door leading out conveniently into a lean-to conservatory at the rear. The second bedroom is also at the back of the property and makes an ideal spare room. The bathroom has a fitted suite with a bath.

The conservatory provides a room for sitting and enjoying the rear garden which is private and laid to lawn. To the side of the bungalow, tucked in behind the car port is a handy workshop which is a versatile area and could be used as a garden shed.