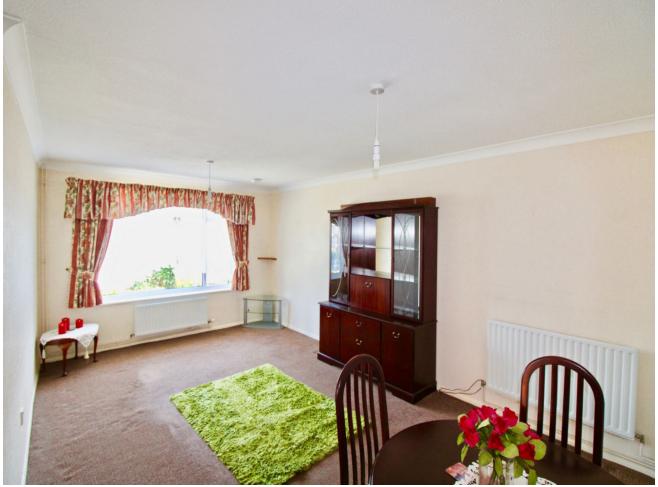

When you enter the bungalow, you come into an entrance hall which leads onto the kitchen as well as the spacious lounge, both appreciating views over the front garden. Beyond the lounge, you enter a second hallway which provides access to the bedrooms and bathroom.