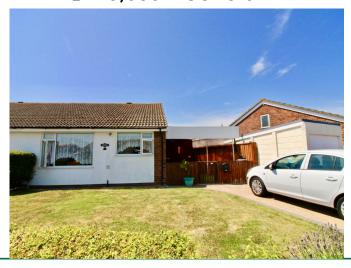

Furthermore, the property is offered to the market with no onward chain. At the front you are greeted by a well maintained garden with a lawn and flower bed borders with the block paved driveway leading you nicely into the car port.

When you enter the bungalow, you come into an entrance hall which leads onto the kitchen as well as the spacious lounge, both appreciating views over the front garden. Beyond the lounge, you enter a second hallway which provides access to the bedrooms and bathroom.