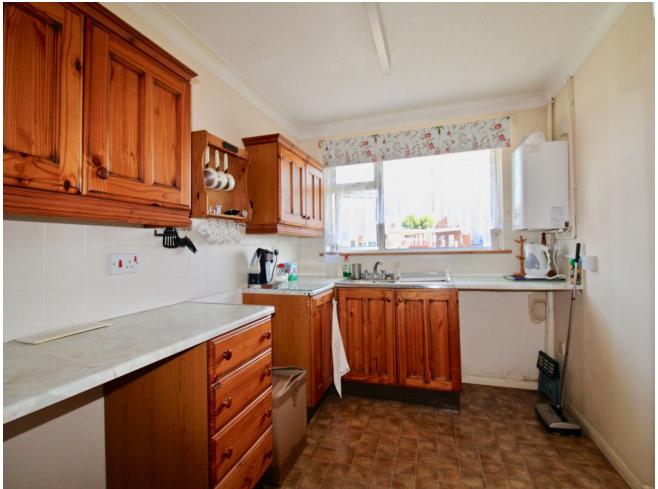

When you enter the bungalow, you come into an entrance hall which leads onto the kitchen as well as the spacious lounge, both appreciating views over the front garden. Beyond the lounge, you enter a second hallway which provides access to the bedrooms and bathroom.