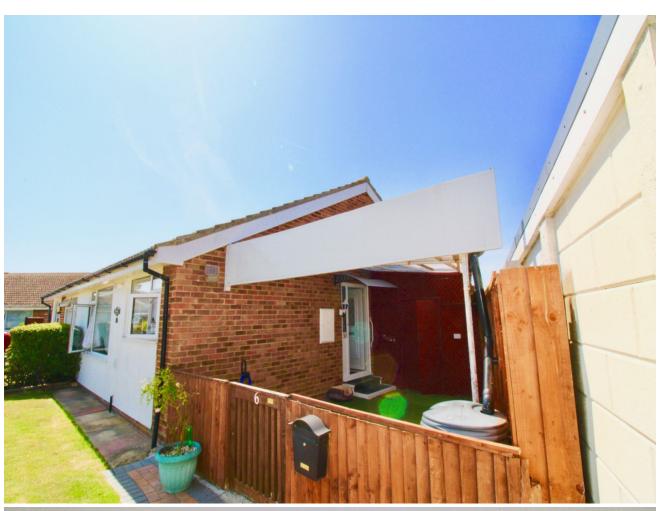

The master bedroom benefits from fitted wardrobes and has a door leading out conveniently into a lean-to conservatory at the rear. The second bedroom is also at the back of the property and makes an ideal spare room. The bathroom has a fitted suite with a bath.

The conservatory provides a room for sitting and enjoying the rear garden which is private and laid to lawn. To the side of the bungalow, tucked in behind the car port is a handy workshop which is a versatile area and could be used as a garden shed.