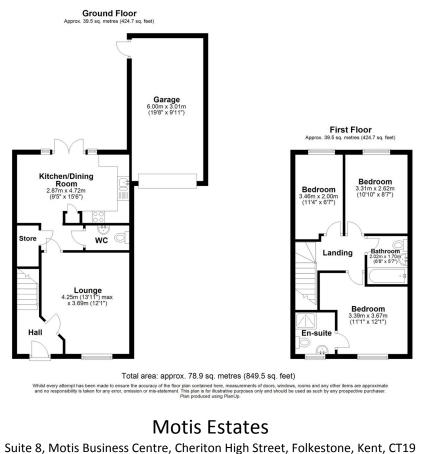

The house is arranged over two floors and comprises two double bedrooms, a single bedroom or study, family bathroom, en-suite off of the master, good sized lounge, large kitchen/diner, WC and family sized garden.