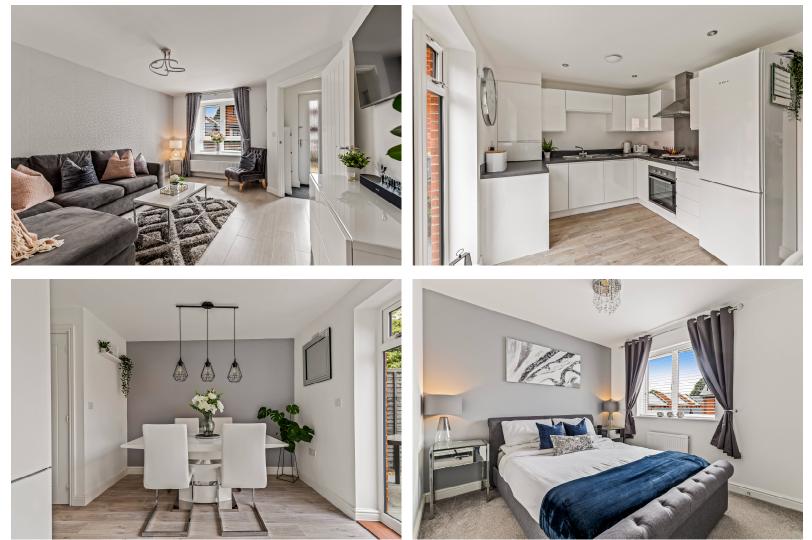

The house is arranged over two floors and comprises two double bedrooms, a single bedroom or study, family bathroom, en-suite off of the master, good sized lounge, large kitchen/diner, WC and family sized garden.