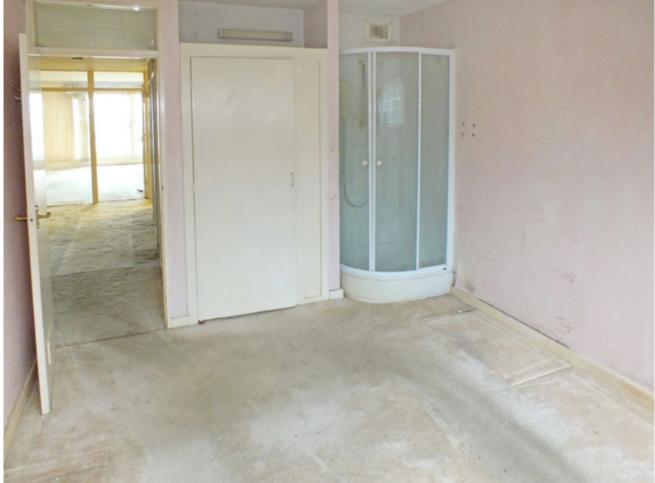

BEDROOM ONE 13'6" x 10'3" (4.11m x 3.12m) Having night storage heater, corner shower cubicle with Mira fitment, wardrobe cupboard.

BEDROOM TWO: 11'0" x 6'8" (3.35m x 2.03m) Having built in cupboard.

BATHROOM: Having panelled bath, pedestal basin, separate W.C. fully tiled and having low level suite.