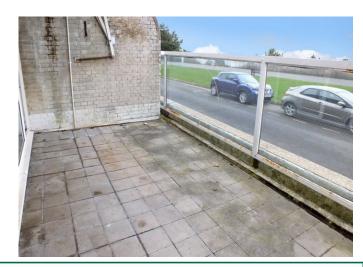

BALCONY 17'0" x 8'9" (5.18m x 2.67m) Partially covered with folding canopy and having a lovely outlook to The Leas Promenade and English Channel

KITCHEN 9'6" x 7'0" (2.90m x 2.13m) An internal room having single drainer stainless steel sink, rolled worktops to three sides with decorative cupboards and drawers under and matching range of wall cupboards, space with gas point for cooker with extractor hood, glazed serving screen, lagged hot water tank and immersion heater, three double power points.