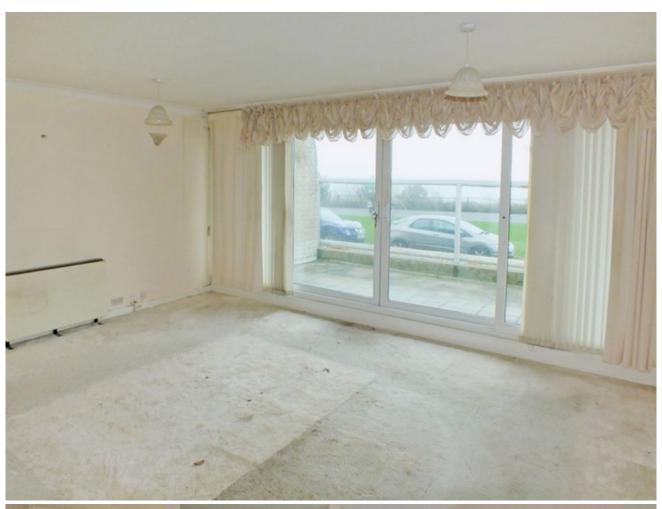

RECEPTION HALL 18'0" x 5'6" approx. (5.49m x 1.68m) Having door entry phone, built-in cupboard, glazed door and screen through to:-

LOUNGE/DINING AREA 20'0" x 17'3" max. (6.10m x 5.26m) Having four wall lights, night storage heater, almost full width sliding UPVC patio doors through to:-

BALCONY 17'0" x 8'9" (5.18m x 2.67m) Partially covered with folding canopy and having a lovely outlook to The Leas Promenade and English Channel

KITCHEN 9'6" x 7'0" (2.90m x 2.13m) An internal room having single drainer stainless steel sink, rolled worktops to three sides with decorative cupboards and drawers under and matching range of wall cupboards, space with gas point for cooker with extractor hood, glazed serving screen, lagged hot water tank and immersion heater, three double power points.