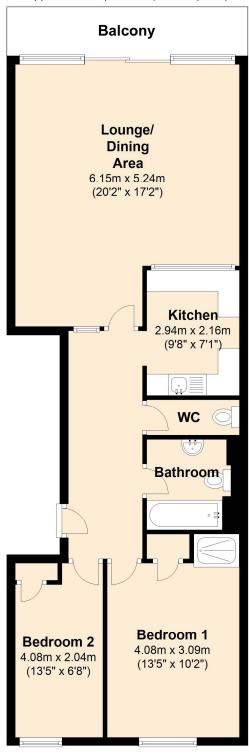

RECEPTION HALL 18'0" x 5'6" approx. (5.49m x 1.68m) Having door entry phone, built-in cupboard, glazed door and screen through to:-

LOUNGE/DINING AREA 20'0" x 17'3" max. (6.10m x 5.26m) Having four wall lights, night storage heater, almost full width sliding UPVC patio doors through to:-

BALCONY 17'0" x 8'9" (5.18m x 2.67m) Partially covered with folding canopy and having a lovely outlook to The Leas Promenade and English Channel

KITCHEN 9'6" x 7'0" (2.90m x 2.13m) An internal room having single drainer stainless steel sink, rolled worktops to three sides with decorative cupboards and drawers under and matching range of wall cupboards, space with gas point for cooker with extractor hood, glazed serving screen, lagged hot water tank and immersion heater, three double power points.

BEDROOM ONE 13'6" x 10'3" (4.11m x 3.12m) Having night storage heater, corner shower cubicle with Mira fitment, wardrobe cupboard.

BEDROOM TWO: 11'0" x 6'8" (3.35m x 2.03m) Having built in cupboard.

BATHROOM: Having panelled bath, pedestal basin, separate W.C. fully tiled and having low level suite.

### **Opening Hours:**

Monday - Friday 9.00 - 5.30 Saturday 9.00 - 3.00

**First Floor** 

Approx. 75.6 sq. metres (813.7 sq. feet)

Total area: approx. 75.6 sq. metres (813.7 sq. feet)
This plan is for illustration purposes only and may
not be fully representative of the property