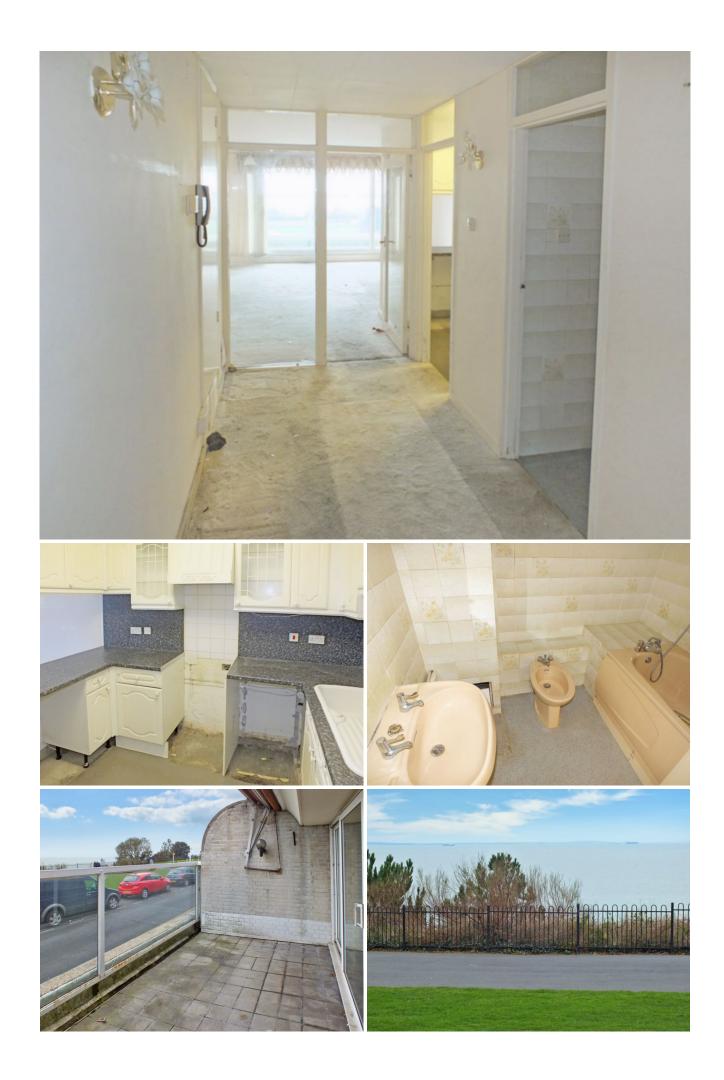

RECEPTION HALL 18'0" x 5'6" approx. (5.49m x 1.68m) Having door entry phone, built-in cupboard, glazed door and screen through to:-

LOUNGE/DINING AREA 20'0" x 17'3" max. (6.10m x 5.26m) Having four wall lights, night storage heater, almost full width sliding UPVC patio doors through to:-

BALCONY 17'0" x 8'9" (5.18m x 2.67m) Partially covered with folding canopy and having a lovely outlook to The Leas Promenade and English Channel

KITCHEN 9'6" x 7'0" (2.90m x 2.13m) An internal room having single drainer stainless steel sink, rolled worktops to three sides with decorative cupboards and drawers under and matching range of wall cupboards, space with gas point for cooker with extractor hood, glazed serving screen, lagged hot water tank and immersion heater, three double power points.

BEDROOM ONE 13'6" x 10'3" (4.11m x 3.12m) Having night storage heater, corner shower cubicle with Mira fitment, wardrobe cupboard.

BEDROOM TWO: 11'0" x 6'8" (3.35m x 2.03m) Having built in cupboard.

BATHROOM: Having panelled bath, pedestal basin, separate W.C. fully tiled and having low level suite.