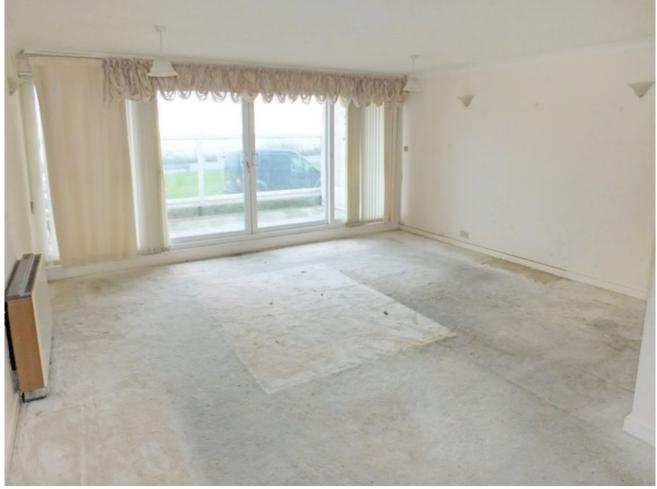

RECEPTION HALL 18'0" x 5'6" approx. (5.49m x 1.68m) Having door entry phone, built-in cupboard, glazed door and screen through to:-

LOUNGE/DINING AREA 20'0" x 17'3" max. (6.10m x 5.26m) Having four wall lights, night storage heater, almost full width sliding UPVC patio doors through to:-

BALCONY 17'0" x 8'9" (5.18m x 2.67m) Partially covered with folding canopy and having a lovely outlook to The Leas Promenade and English Channel

KITCHEN 9'6" x 7'0" (2.90m x 2.13m) An internal room having single drainer stainless steel sink, rolled worktops to three sides with decorative cupboards and drawers under and matching range of wall cupboards, space with gas point for cooker with extractor hood, glazed serving screen, lagged hot water tank and immersion heater, three double power points.