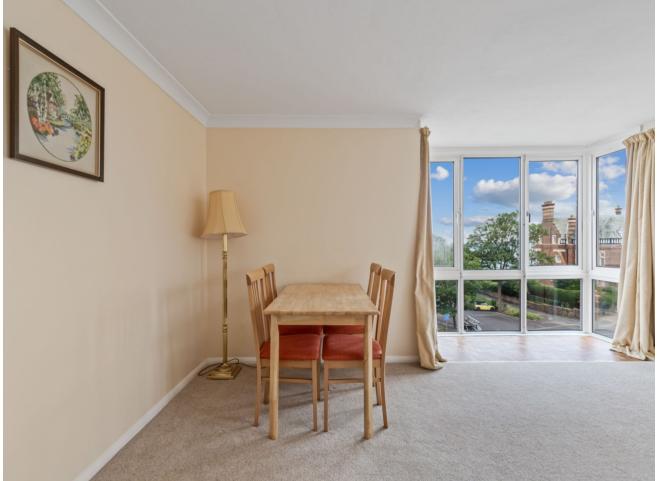

The spacious lounge diner features a large bay window facing The Leas which gives stunning sea views across the Channel, there is also the original parquet flooring.

The kitchen has fitted units as well as an electric oven and hob.