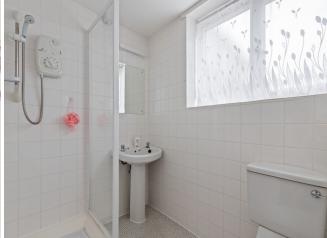

Both bedrooms are doubles and have fitted carpet and electric storage heating.

The shower room is fitted with a white suite consisting of a shower and walk-in shower tray, W.C. and wash hand basin.

Tenure - Share of Freehold