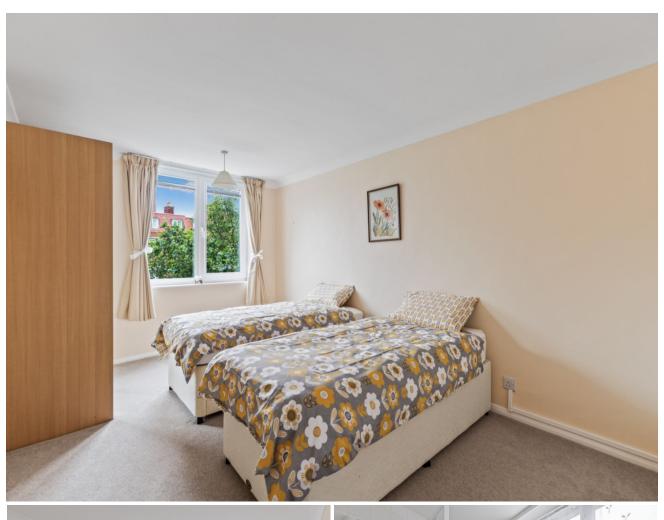

Both bedrooms are doubles and have fitted carpet and electric storage heating.

The shower room is fitted with a white suite consisting of a shower and walk-in shower tray, W.C. and wash hand basin.

Tenure - Share of Freehold