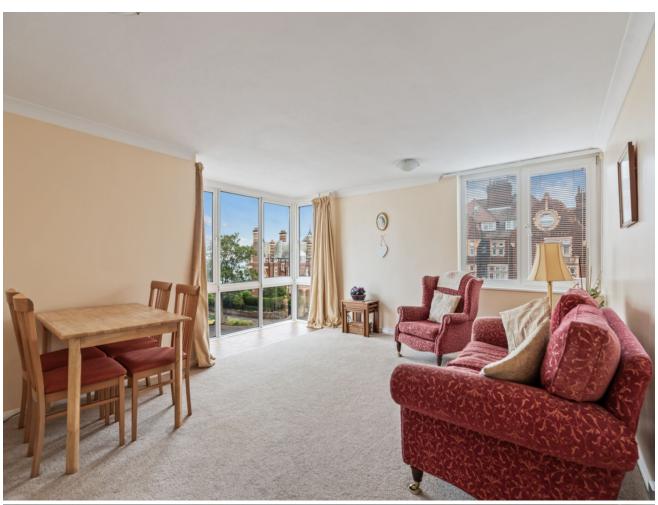

The spacious lounge diner features a large bay window facing The Leas which gives stunning sea views across the Channel, there is also the original parquet flooring.

The kitchen has fitted units as well as an electric oven and hob.