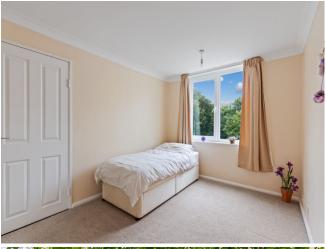

Both bedrooms are doubles and have fitted carpet and electric storage heating.

The shower room is fitted with a white suite consisting of a shower and walk-in shower tray, W.C. and wash hand basin.

Tenure - Share of Freehold