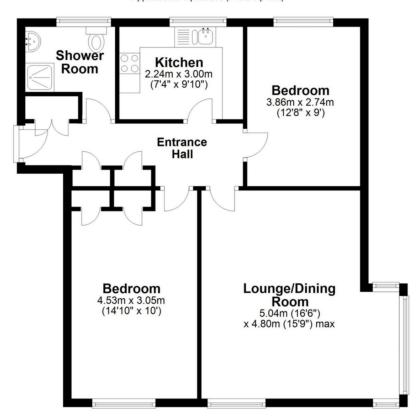

### **Third Floor**

Approx. 69.3 sq. metres (745.6 sq. feet)

Total area: approx. 69.3 sq. metres (745.6 sq. feet)

Whilst every attempt has been made to ensure the accuracy of the floor plan contained here, measurements of doors, windows, rooms and any other items are approximate and no responsibility is taken for any error, omission or mis-statement. This plan is for illustrative purposes only and should be used as such by any prospective purchaser.

Plan produced using PlanUp.