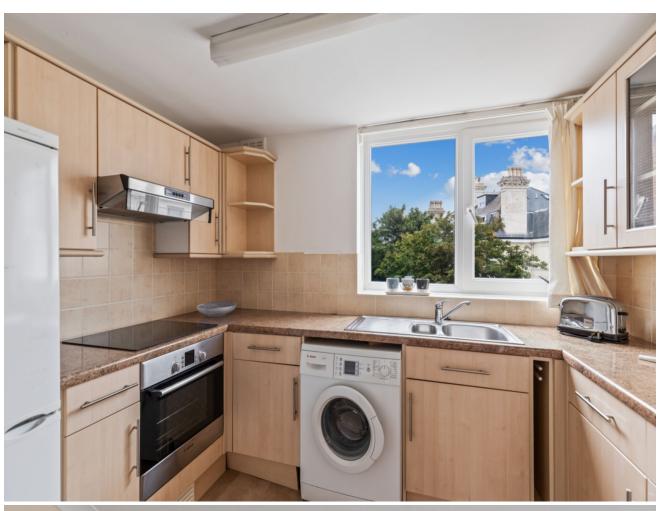

The spacious lounge diner features a large bay window facing The Leas which gives stunning sea views across the Channel, there is also the original parquet flooring.

The kitchen has fitted units as well as an electric oven and hob.