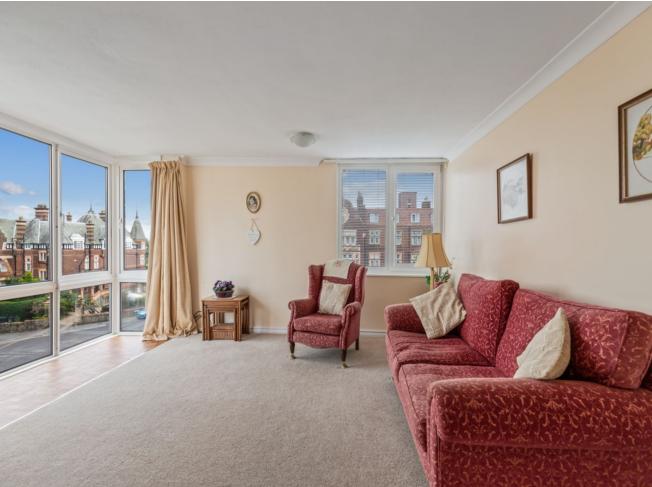

The spacious lounge diner features a large bay window facing The Leas which gives stunning sea views across the Channel, there is also the original parquet flooring.

The kitchen has fitted units as well as an electric oven and hob.