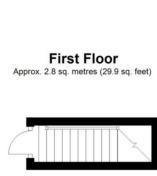

### Second Floor

Approx. 65.7 sq. metres (706.8 sq. feet)

Total area: approx. 68.4 sq. metres (736.7 sq. feet)

Whilst every attempt has been made to ensure the accuracy of the floor plan contained here, measurements of doors, windows, rooms and any other items are approximate and no responsibility is taken for any error, omission or mis-statement. This plan is for illustrative purposes only and should be used as such by any prospective purchaser.

Plan produced using PlanUp.