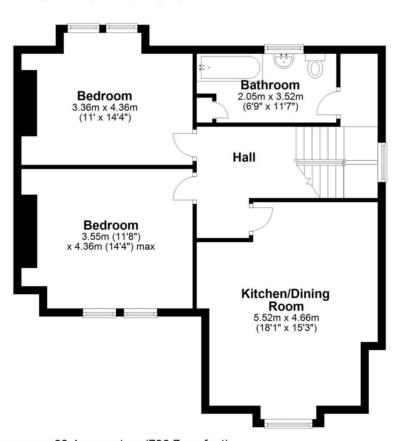

Flat A: Located on the first floor. Accessed via a communal entrance (shared with Flat B), accommodation includes an entrance hall, lounge, kitchen diner, two bedrooms, bathroom, WC.

Flat B: Located on the second (top) floor. Accessed via a communal entrance on the first floor (shared with Flat A), stairs lead up to the split level flat, accommodation includes the landing, kitchen diner/lounge, master bedroom, lounge or second bedroom, bathroom.

Flat C: Located on the lower ground level. Recently refurbished maisonette with two entrances, Accommodation includes an entrance hallway, kitchen diner, lounge, three bedrooms (one with en-suite), bathroom.

Flat D: Located on the upper ground floor level. Maisonette with entrance to the front. Accommodation includes entrance hall, kitchen, lounge, two bedrooms, bathroom, WC.

Externally the property is offered with the small, walled garden to the front and there is a shared access strip to the side, shared with the properties behind.

### Second Floor

Approx. 65.7 sq. metres (706.8 sq. feet)

Total area: approx. 68.4 sq. metres (736.7 sq. feet)

Whilst every attempt has been made to ensure the accuracy of the floor plan contained here, measurements of doors, windows, rooms and any other items are approximate and no responsibility is taken for any error, omission or mis-statement. This plan is for illustrative purposes only and should be used as such by any prospective purchaser.

Plan produced using PlanUp.