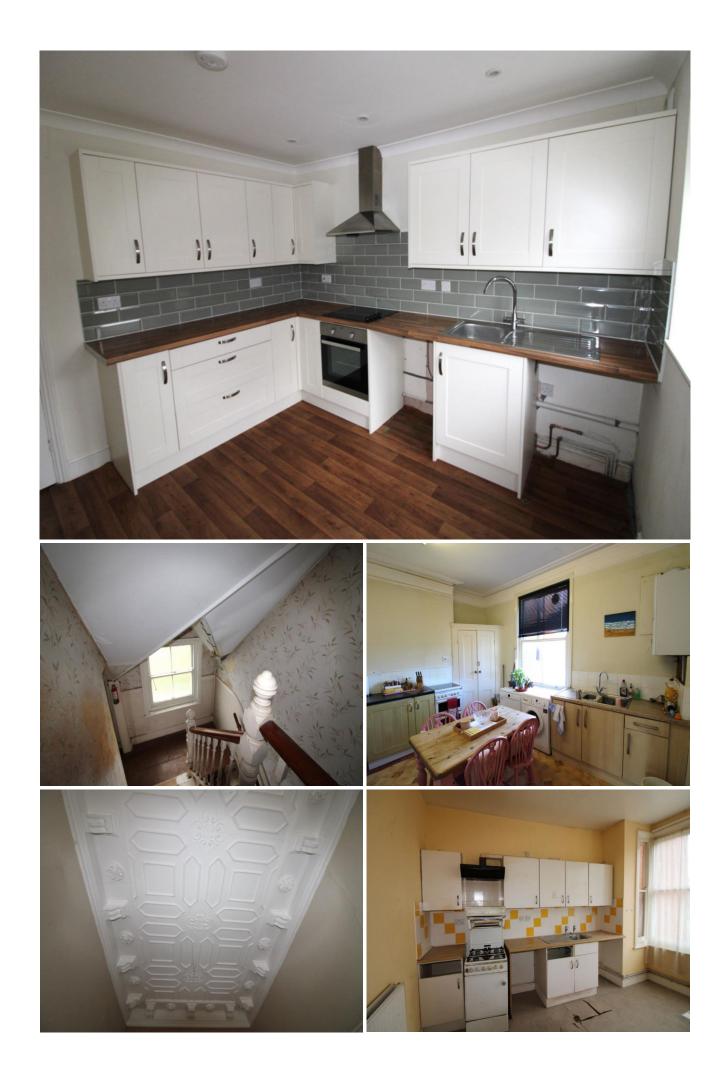

Flat A: Located on the first floor. Accessed via a communal entrance (shared with Flat B), accommodation includes an entrance hall, lounge, kitchen diner, two bedrooms, bathroom, WC.

Flat B: Located on the second (top) floor. Accessed via a communal entrance on the first floor (shared with Flat A), stairs lead up to the split level flat, accommodation includes the landing, kitchen diner/lounge, master bedroom, lounge or second bedroom, bathroom.

Flat C: Located on the lower ground level. Recently refurbished maisonette with two entrances, Accommodation includes an entrance hallway, kitchen diner, lounge, three bedrooms (one with en-suite), bathroom.

Flat D: Located on the upper ground floor level. Maisonette with entrance to the front. Accommodation includes entrance hall, kitchen, lounge, two bedrooms, bathroom, WC.

Externally the property is offered with the small, walled garden to the front and there is a shared access strip to the side, shared with the properties behind.