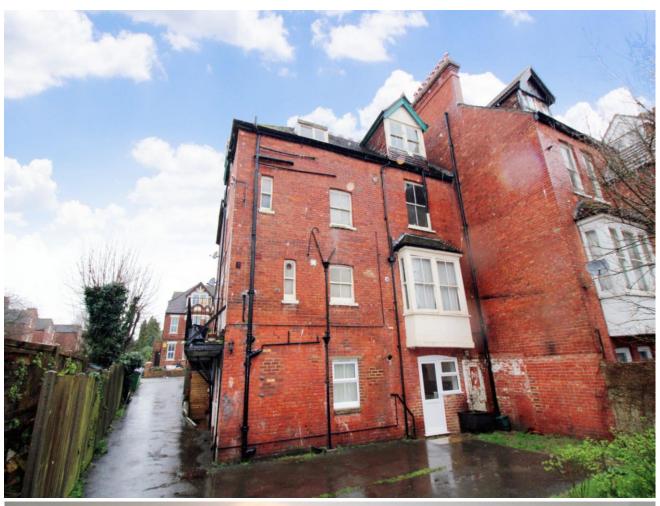

Flat D: Located on the upper ground floor level. Maisonette with entrance to the front. Accommodation includes entrance hall, kitchen, lounge, two bedrooms, bathroom, WC.

Externally the property is offered with the small, walled garden to the front and there is a shared access strip to the side, shared with the properties behind.