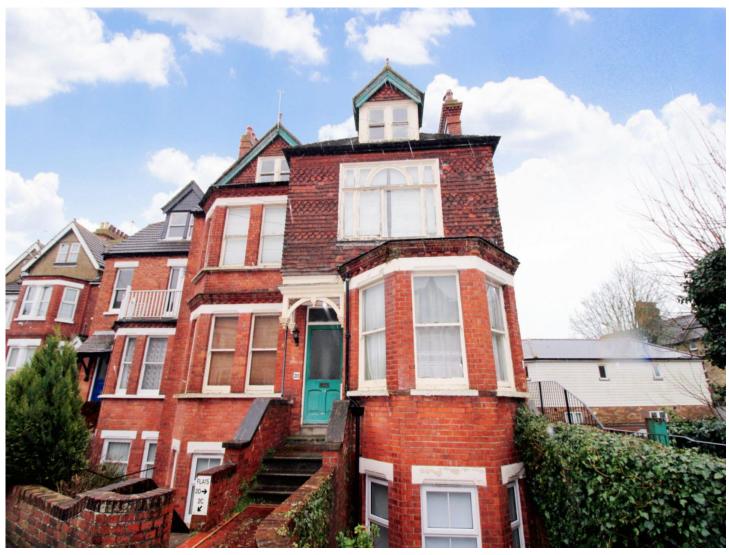

### **2 WILTIE GARDENS**

LARGE FREEHOLD PROPERTY CLOSE TO FOLKESTONE CENTRAL

Currently arranged as four separate flats on one freehold title, the property is offered to the market with no onward chain.

# FREEHOLD TITLE, FOUR FLATS, IN NEED OF MODERNISATION, CLOSE TO STATION, SUITABLE FOR DEVELOPMENT, STPP

### **Description**

Offered to the market with no onward chain, this large Victorian property, close to Folkestone Central train station is currently arranged as four separate flats on one freehold title and would best suit property developers looking for an investment. Overall, the property would benefit from improvement and is generally in need of modernisation.