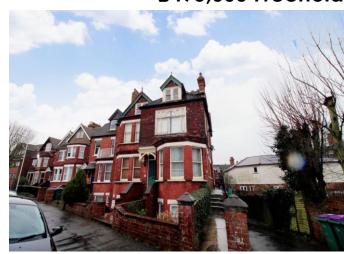

### **Description**

Offered to the market with no onward chain, this large Victorian property, close to Folkestone Central train station is currently arranged as four separate flats on one freehold title and would best suit property developers looking for an investment. Overall, the property would benefit from improvement and is generally in need of modernisation.