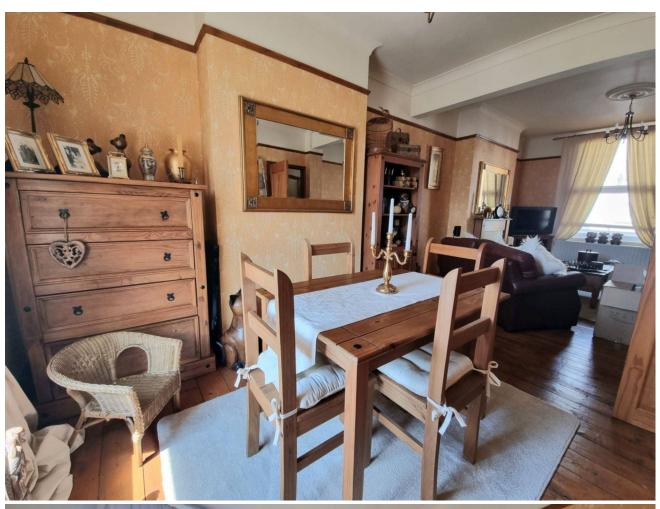

#### **Description**

A spacious three-bedroom terraced home close to Folkestone's Harbour and sunny sands beach. Set over three levels is this great sized house with two reception rooms open plan, three double bedrooms, large kitchen/diner, two bathrooms and large rear garden. At street level you enter onto the mid-level of the property, here you will find the open plan lounge/diner with natural wood floorboards that have been sanded and varnished to keep the character of the house. A fireplace in the lounge is also installed. The first floor has two double bedrooms, the master a fantastic size with space for wardrobes and drawers as well as a king-sized bed. The third bedroom is a small double or good-sized single bedroom that would make a good home office or nursery. The family bathroom includes a WC and bath with a large window. Tile surround and hard flooring. The lower ground level is another double bedroom, the same size as the master upstairs and looks onto the garden. The large fitted kitchen is also on this level with wooden units and grey worktops. an integrated cooker with gas hob and space for a fridge/freezer. The shower room has a WC, hand basin and shower cubicle. The hall that leads onto the garden has a utility area with plumbing for washing machine and electricity for the tumble dryer. The back garden is well-maintained and plenty big enough to enjoy the sun most of the day. A mix of lawn and patio with back access. The property is fitted with double glazing and gas cebtral heating throughout. Call Motis Estates on 01303 212020 to organise a viewing.