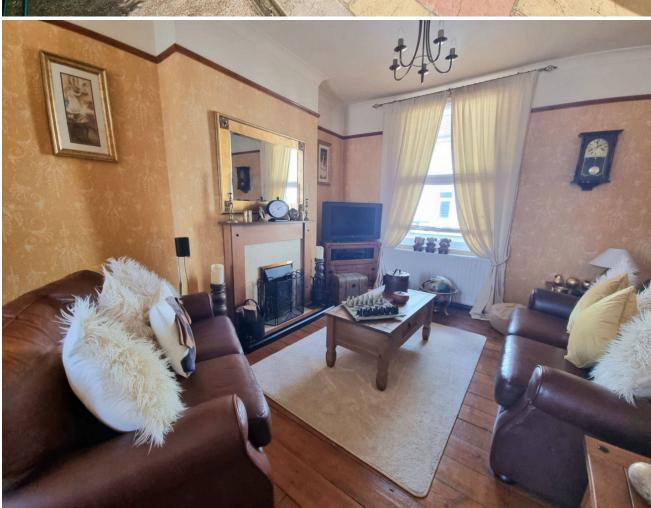

#### **Description**

A spacious three-bedroom terraced home close to Folkestone's Harbour and sunny sands beach. Set over three levels is this great sized house with two reception rooms open plan, three double bedrooms, large kitchen/diner, two bathrooms and large rear garden. At street level you enter onto the mid-level of the property, here you will find the open plan lounge/diner with natural wood floorboards that have been sanded and varnished to keep the character of the house. A fireplace in the lounge is also installed. The first floor has two double bedrooms, the master a fantastic size with space for wardrobes and drawers as well as a king-sized bed. The third bedroom is a small double or good-sized single bedroom that would make a good home office or nursery. The family bathroom includes a WC and bath with a large window. Tile surround and hard flooring. The lower ground level is another double bedroom, the same size as the master upstairs and looks onto the garden. The large fitted kitchen is also on this level with wooden units and grey worktops. an integrated cooker with gas hob and space for a fridge/freezer. The shower room has a WC, hand basin and shower cubicle. The hall that leads onto the garden has a utility area with plumbing for washing machine and electricity for the tumble dryer. The back garden is well-maintained and plenty big enough to enjoy the sun most of the day. A mix of lawn and patio with back access. The property is fitted with double glazing and gas cebtral heating throughout. Call Motis Estates on 01303 212020 to organise a viewing.