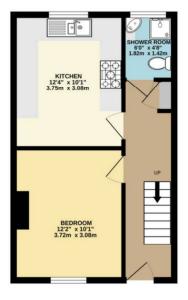

#### TOTAL FLOOR AREA: 1070 sq.ft. (99.4 sq.m.) approx.

Whilst every attempt has been made to ensure the accuracy of the floorplan contained here, measurements of doors, windows, rooms and any other items are approximate and no responsibility is taken for any error, omission or mis-statement. This plan is for illustrative purposes only and should be used as such by any prospective purchaser. The services, systems and appliances shown have not been tested and no guarantee as to their operability or efficiency can be given. Made with Metropix 2022