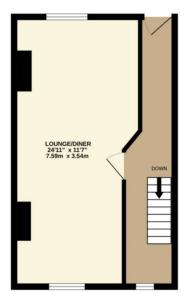

#### **Description**

A spacious three-bedroom terraced home close to Folkestone's Harbour and sunny sands beach. Set over three levels is this great sized house with two reception rooms open plan, three double bedrooms, large kitchen/diner, two bathrooms and large rear garden. At street level you enter onto the mid-level of the property, here you will find the open plan lounge/diner with natural wood floorboards that have been sanded and varnished to keep the character of the house. A fireplace in the lounge is also installed. The first floor has two double bedrooms, the master a fantastic size with space for wardrobes and drawers as well as a king-sized bed. The third bedroom is a small double or good-sized single bedroom that would make a good home office or nursery. The family bathroom includes a WC and bath with a large window. Tile surround and hard flooring. The lower ground level is another double bedroom, the same size as the master upstairs and looks onto the garden. The large fitted kitchen is also on this level with wooden units and grey worktops. an integrated cooker with gas hob and space for a fridge/freezer. The shower room has a WC, hand basin and shower cubicle. The hall that leads onto the garden has a utility area with plumbing for washing machine and electricity for the tumble dryer. The back garden is well-maintained and plenty big enough to enjoy the sun most of the day. A mix of lawn and patio with back access. The property is fitted with double glazing and gas cebtral heating throughout. Call Motis Estates on 01303 212020 to organise a viewing.

#### TOTAL FLOOR AREA: 1070 sq.ft. (99.4 sq.m.) approx.

Whilst every attempt has been made to ensure the accuracy of the floorplan contained here, measurements of doors, windows, rooms and any other items are approximate and no responsibility is taken for any error, omission or mis-statement. This plan is for illustrative purposes only and should be used as such by any prospective purchaser. The services, systems and appliances shown have not been tested and no guarantee as to their operability or efficiency can be given. Made with Metropix 2022