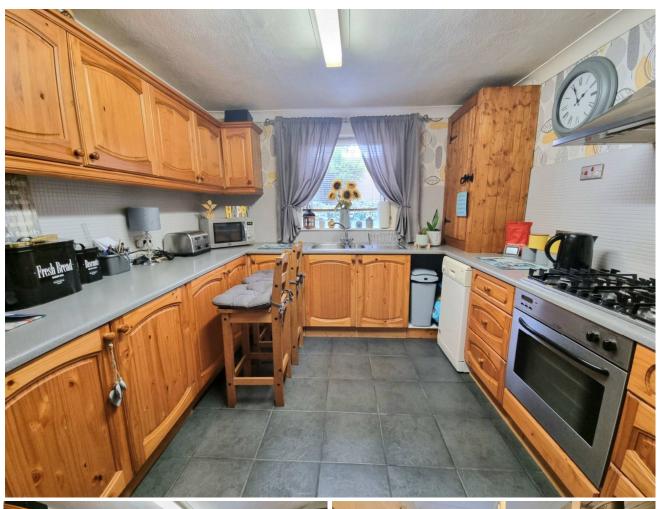

#### **Description**

A spacious three-bedroom terraced home close to Folkestone's Harbour and sunny sands beach. Set over three levels is this great sized house with two reception rooms open plan, three double bedrooms, large kitchen/diner, two bathrooms and large rear garden. At street level you enter onto the mid-level of the property, here you will find the open plan lounge/diner with natural wood floorboards that have been sanded and varnished to keep the character of the house. A fireplace in the lounge is also installed. The first floor has two double bedrooms, the master a fantastic size with space for wardrobes and drawers as well as a king-sized bed. The third bedroom is a small double or good-sized single bedroom that would make a good home office or nursery. The family bathroom includes a WC and bath with a large window. Tile surround and hard flooring. The lower ground level is another double bedroom, the same size as the master upstairs and looks onto the garden. The large fitted kitchen is also on this level with wooden units and grey worktops. an integrated cooker with gas hob and space for a fridge/freezer. The shower room has a WC, hand basin and shower cubicle. The hall that leads onto the garden has a utility area with plumbing for washing machine and electricity for the tumble dryer. The back garden is well-maintained and plenty big enough to enjoy the sun most of the day. A mix of lawn and patio with back access. The property is fitted with double glazing and gas cebtral heating throughout. Call Motis Estates on 01303 212020 to organise a viewing.