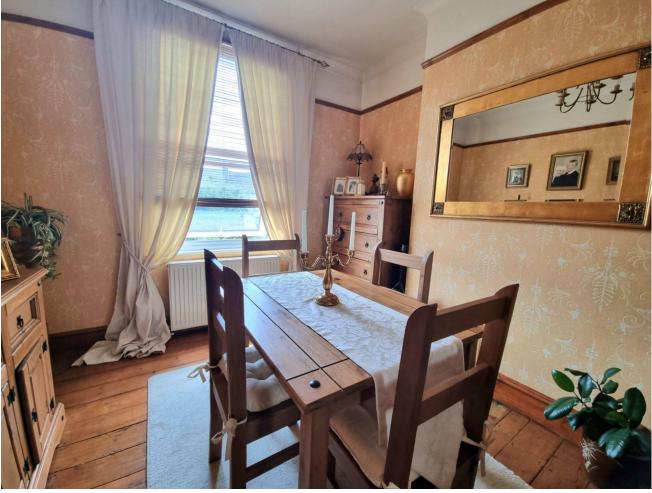

#### **Description**

A spacious three-bedroom terraced home close to Folkestone's Harbour and sunny sands beach. Set over three levels is this great sized house with two reception rooms open plan, three double bedrooms, large kitchen/diner, two bathrooms and large rear garden. At street level you enter onto the mid-level of the property, here you will find the open plan lounge/diner with natural wood floorboards that have been sanded and varnished to keep the character of the house. A fireplace in the lounge is also installed. The first floor has two double bedrooms, the master a fantastic size with space for wardrobes and drawers as well as a king-sized bed. The third bedroom is a small double or good-sized single bedroom that would make a good home office or nursery. The family bathroom includes a WC and bath with a large window. Tile surround and hard flooring. The lower ground level is another double bedroom, the same size as the master upstairs and looks onto the garden. The large fitted kitchen is also on this level with wooden units and grey worktops. an integrated cooker with gas hob and space for a fridge/freezer. The shower room has a WC, hand basin and shower cubicle. The hall that leads onto the garden has a utility area with plumbing for washing machine and electricity for the tumble dryer. The back garden is well-maintained and plenty big enough to enjoy the sun most of the day. A mix of lawn and patio with back access. The property is fitted with double glazing and gas cebtral heating throughout. Call Motis Estates on 01303 212020 to organise a viewing.