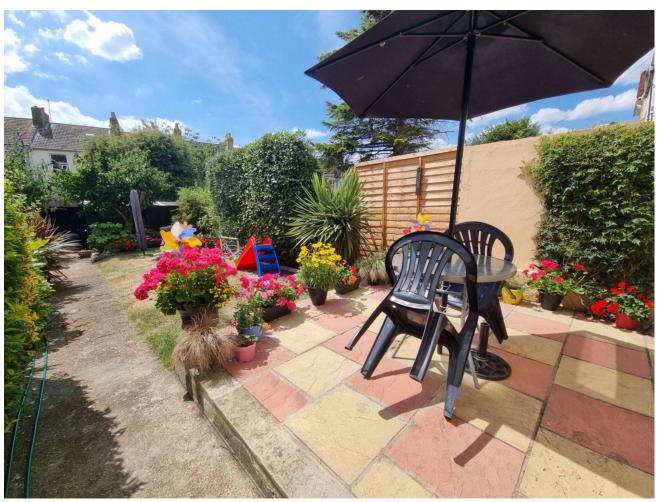

#### **Description**

A spacious three-bedroom terraced home close to Folkestone's Harbour and sunny sands beach. Set over three levels is this great sized house with two reception rooms open plan, three double bedrooms, large kitchen/diner, two bathrooms and large rear garden. At street level you enter onto the mid-level of the property, here you will find the open plan lounge/diner with natural wood floorboards that have been sanded and varnished to keep the character of the house. A fireplace in the lounge is also installed. The first floor has two double bedrooms, the master a fantastic size with space for wardrobes and drawers as well as a king-sized bed. The third bedroom is a small double or good-sized single bedroom that would make a good home office or nursery. The family bathroom includes a WC and bath with a large window. Tile surround and hard flooring. The lower ground level is another double bedroom, the same size as the master upstairs and looks onto the garden. The large fitted kitchen is also on this level with wooden units and grey worktops. an integrated cooker with gas hob and space for a fridge/freezer. The shower room has a WC, hand basin and shower cubicle. The hall that leads onto the garden has a utility area with plumbing for washing machine and electricity for the tumble dryer. The back garden is well-maintained and plenty big enough to enjoy the sun most of the day. A mix of lawn and patio with back access. The property is fitted with double glazing and gas cebtral heating throughout. Call Motis Estates on 01303 212020 to organise a viewing.