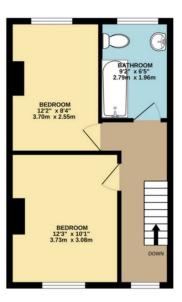

#### **Description**

A spacious three-bedroom terraced home close to Folkestone's Harbour and sunny sands beach. Set over three levels is this great sized house with two reception rooms open plan, three double bedrooms, large kitchen/diner, two bathrooms and large rear garden. At street level you enter onto the mid-level of the property, here you will find the open plan lounge/diner with natural wood floorboards that have been sanded and varnished to keep the character of the house. A fireplace in the lounge is also installed. The first floor has two double bedrooms, the master a fantastic size with space for wardrobes and drawers as well as a king-sized bed. The third bedroom is a small double or good-sized single bedroom that would make a good home office or nursery. The family bathroom includes a WC and bath with a large window. Tile surround and hard flooring. The lower ground level is another double bedroom, the same size as the master upstairs and looks onto the garden. The large fitted kitchen is also on this level with wooden units and grey worktops. an integrated cooker with gas hob and space for a fridge/freezer. The shower room has a WC, hand basin and shower cubicle. The hall that leads onto the garden has a utility area with plumbing for washing machine and electricity for the tumble dryer. The back garden is well-maintained and plenty big enough to enjoy the sun most of the day. A mix of lawn and patio with back access. The property is fitted with double glazing and gas cebtral heating throughout. Call Motis Estates on 01303 212020 to organise a viewing.

#### TOTAL FLOOR AREA: 1070 sq.ft. (99.4 sq.m.) approx.

Whilst every attempt has been made to ensure the accuracy of the floorplan contained here, measurements of doors, windows, rooms and any other items are approximate and no responsibility is taken for any error, omission or mis-statement. This plan is for illustrative purposes only and should be used as such by any prospective purchaser. The services, systems and appliances shown have not been tested and no guarantee as to their operability or efficiency can be given. Made with Metropix 2022