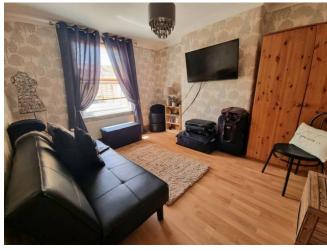

#### **Description**

A spacious three-bedroom terraced home close to Folkestone's Harbour and sunny sands beach. Set over three levels is this great sized house with two reception rooms open plan, three double bedrooms, large kitchen/diner, two bathrooms and large rear garden. At street level you enter onto the mid-level of the property, here you will find the open plan lounge/diner with natural wood floorboards that have been sanded and varnished to keep the character of the house. A fireplace in the lounge is also installed. The first floor has two double bedrooms, the master a fantastic size with space for wardrobes and drawers as well as a king-sized bed. The third bedroom is a small double or good-sized single bedroom that would make a good home office or nursery. The family bathroom includes a WC and bath with a large window. Tile surround and hard flooring. The lower ground level is another double bedroom, the same size as the master upstairs and looks onto the garden. The large fitted kitchen is also on this level with wooden units and grey worktops. an integrated cooker with gas hob and space for a fridge/freezer. The shower room has a WC, hand basin and shower cubicle. The hall that leads onto the garden has a utility area with plumbing for washing machine and electricity for the tumble dryer. The back garden is well-maintained and plenty big enough to enjoy the sun most of the day. A mix of lawn and patio with back access. The property is fitted with double glazing and gas cebtral heating throughout. Call Motis Estates on 01303 212020 to organise a viewing.