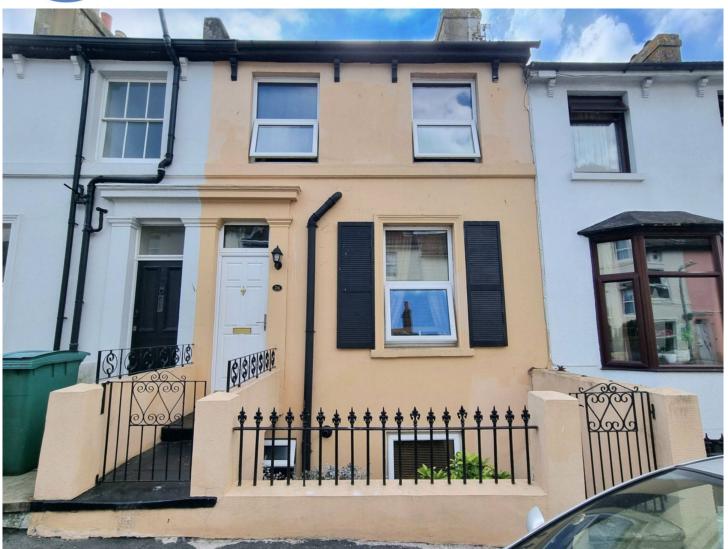

## **HARVEY STREET**

A spacious three-bedroom terraced home close to Folkestone's Harbour and sunny sands beach.

#### **Description**

A spacious three-bedroom terraced home close to Folkestone's Harbour and sunny sands beach. Set over three levels is this great sized house with two reception rooms open plan, three double bedrooms, large kitchen/diner, two bathrooms and large rear garden. At street level you enter onto the mid-level of the property, here you will find the open plan lounge/diner with natural wood floorboards that have been sanded and varnished to keep the character of the house. A fireplace in the lounge is also installed. The first floor has two double bedrooms, the master a fantastic size with space for wardrobes and drawers as well as a king-sized bed. The third bedroom is a small double or good-sized single bedroom that would make a good home office or nursery. The family bathroom includes a WC and bath with a large window. Tile surround and hard flooring. The lower ground level is another double bedroom, the same size as the master upstairs and looks onto the garden. The large fitted kitchen is also on this level with wooden units and grey worktops. an integrated cooker with gas hob and space for a fridge/freezer. The shower room has a WC, hand basin and shower cubicle. The hall that leads onto the garden has a utility area with plumbing for washing machine and electricity for the tumble dryer. The back garden is well-maintained and plenty big enough to enjoy the sun most of the day. A mix of lawn and patio with back access. The property is fitted with double glazing and gas cebtral heating throughout. Call Motis Estates on 01303 212020 to organise a viewing.