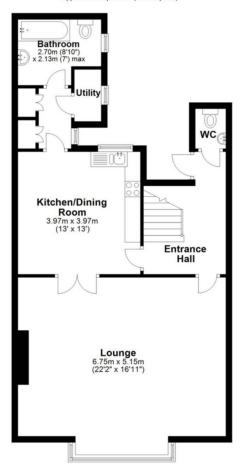

#### **Opening Hours:**

Monday - Friday 9.00 - 5.30 Saturday 9.00 - 3.00

First Floor Approx. 73.1 sq. metres (786.8 sq. feet)

#### Second Floor

Approx. 61.7 sq. metres (664.2 sq. feet)

Whilst every attempt has been made to ensure the accuracy of the floor plan contained here, measurements of doors, windows, rooms and any other items are approximate and no responsibility is taken for any error, omission or mis-statement. This plan is for illustrative purposes only and should be used as such by any prospective purchaser. Plan produced using PlanUp.