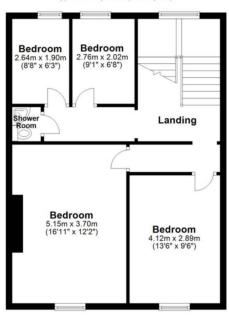

#### **Opening Hours:**

Monday - Friday 9.00 - 5.30 Saturday 9.00 - 3.00

First Floor Approx. 73.1 sq. metres (786.8 sq. feet)

#### Second Floor

Approx. 61.7 sq. metres (664.2 sq. feet)

Whilst every attempt has been made to ensure the accuracy of the floor plan contained here, measurements of doors, windows, rooms and any other items are approximate and no responsibility is taken for any error, omission or mis-statement. This plan is for illustrative purposes only and should be used as such by any prospective purchaser. Plan produced using PlanUp.