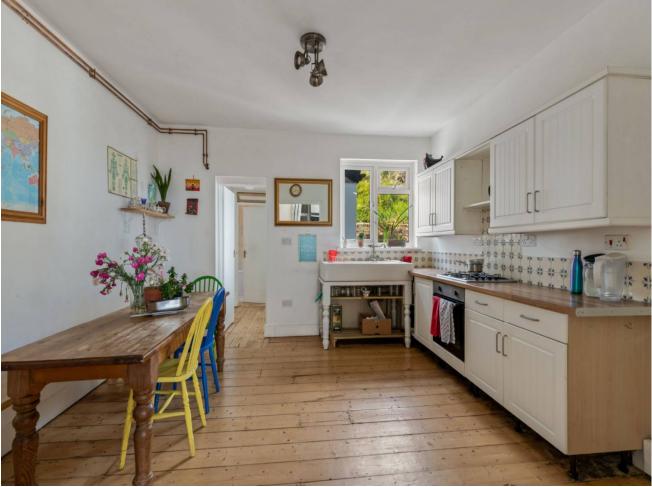

#### **Description**

Conveniently located in Sandgate High Street, this spacious maisonette offers the convenience of local curio shops, independent restaurants and the beach in Sandgate with the nearby town of Folkestone being easily accessible. The local bus network runs services along the coast, whilst Folkestone Central provides a high speed train service into Central London as well as regional mainline rail links across Kent. The maisonette is accessed via a shared passage from Sandgate High Street. From the ground floor, wide and welcoming stairs lead you up to a handy WC before you arrive at the first floor landing. From here you are led through to the kitchen diner which features fitted kitchen units with plenty of storage and integrated oven, there is even a breakfast bar. Double doors open up onto the lounge where you are instantly drawn to the sea view as well as the impressive space on offer. Wooden floors a bay window and a feature fireplace compliment the bright and airy room. To the rear of the kitchen you will find a small hallway with a utility room and more storage cupboards which then leads through to the main bathroom. The staircase continues from the first floor landing up to the second floor where you will find two generous double bedrooms, both with a sea view as well as a further two bedrooms. The wall between the two smaller rooms was a later addition and could be removed to re-instate a third double. There is also an additional WC with a shower. We understand the property will be granted a new lease and we await further details on length and charges. Call Motis Estates today to arrange your viewing - 01303 212020