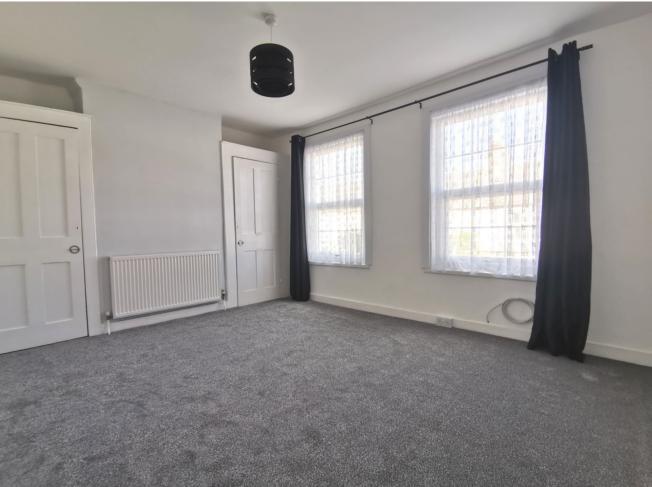

Upstairs is a large bathroom and two double bedrooms. The bathroom comprises a WC, hand basin and bath with handheld shower. Tile surround and laminate flooring. The second bedroom is at the back of the property overlooking the garden, it has built in storage as well as shelving. The master at the front is another good sized double with two built in wardrobes and two large windows.