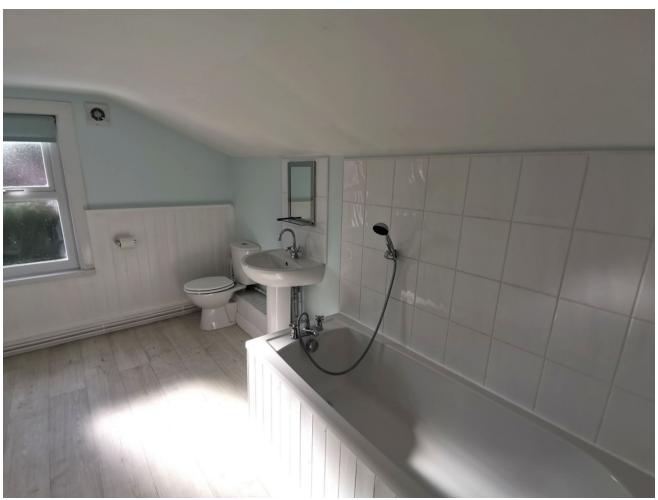

Upstairs is a large bathroom and two double bedrooms. The bathroom comprises a WC, hand basin and bath with handheld shower. Tile surround and laminate flooring. The second bedroom is at the back of the property overlooking the garden, it has built in storage as well as shelving. The master at the front is another good sized double with two built in wardrobes and two large windows.