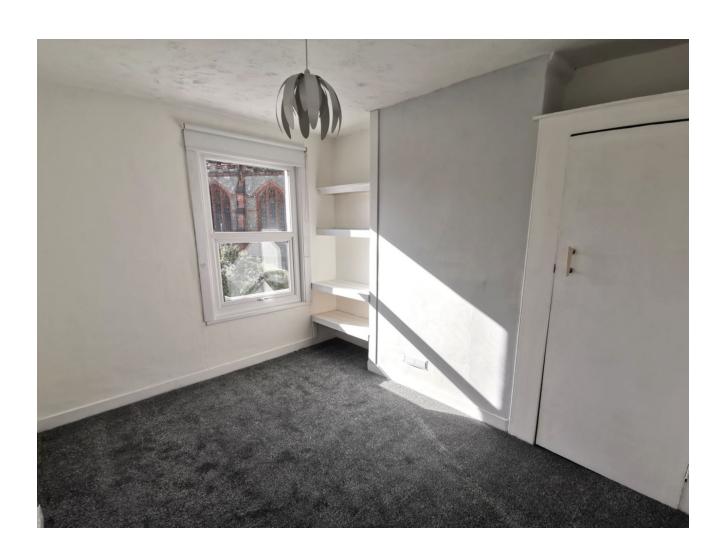

Upstairs is a large bathroom and two double bedrooms. The bathroom comprises a WC, hand basin and bath with handheld shower. Tile surround and laminate flooring. The second bedroom is at the back of the property overlooking the garden, it has built in storage as well as shelving. The master at the front is another good sized double with two built in wardrobes and two large windows.