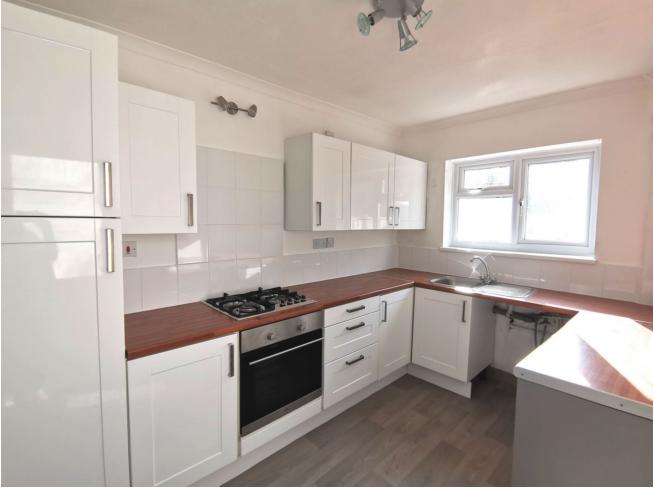

Down the hall is a modern fitted kitchen finished with white gloss units and wood effect worktops. An integrated cooker and 4 ring gas hob. Vinyl flooring and tile surround with neutral décor. The kitchen leads onto the low maintenance garden to the rear.